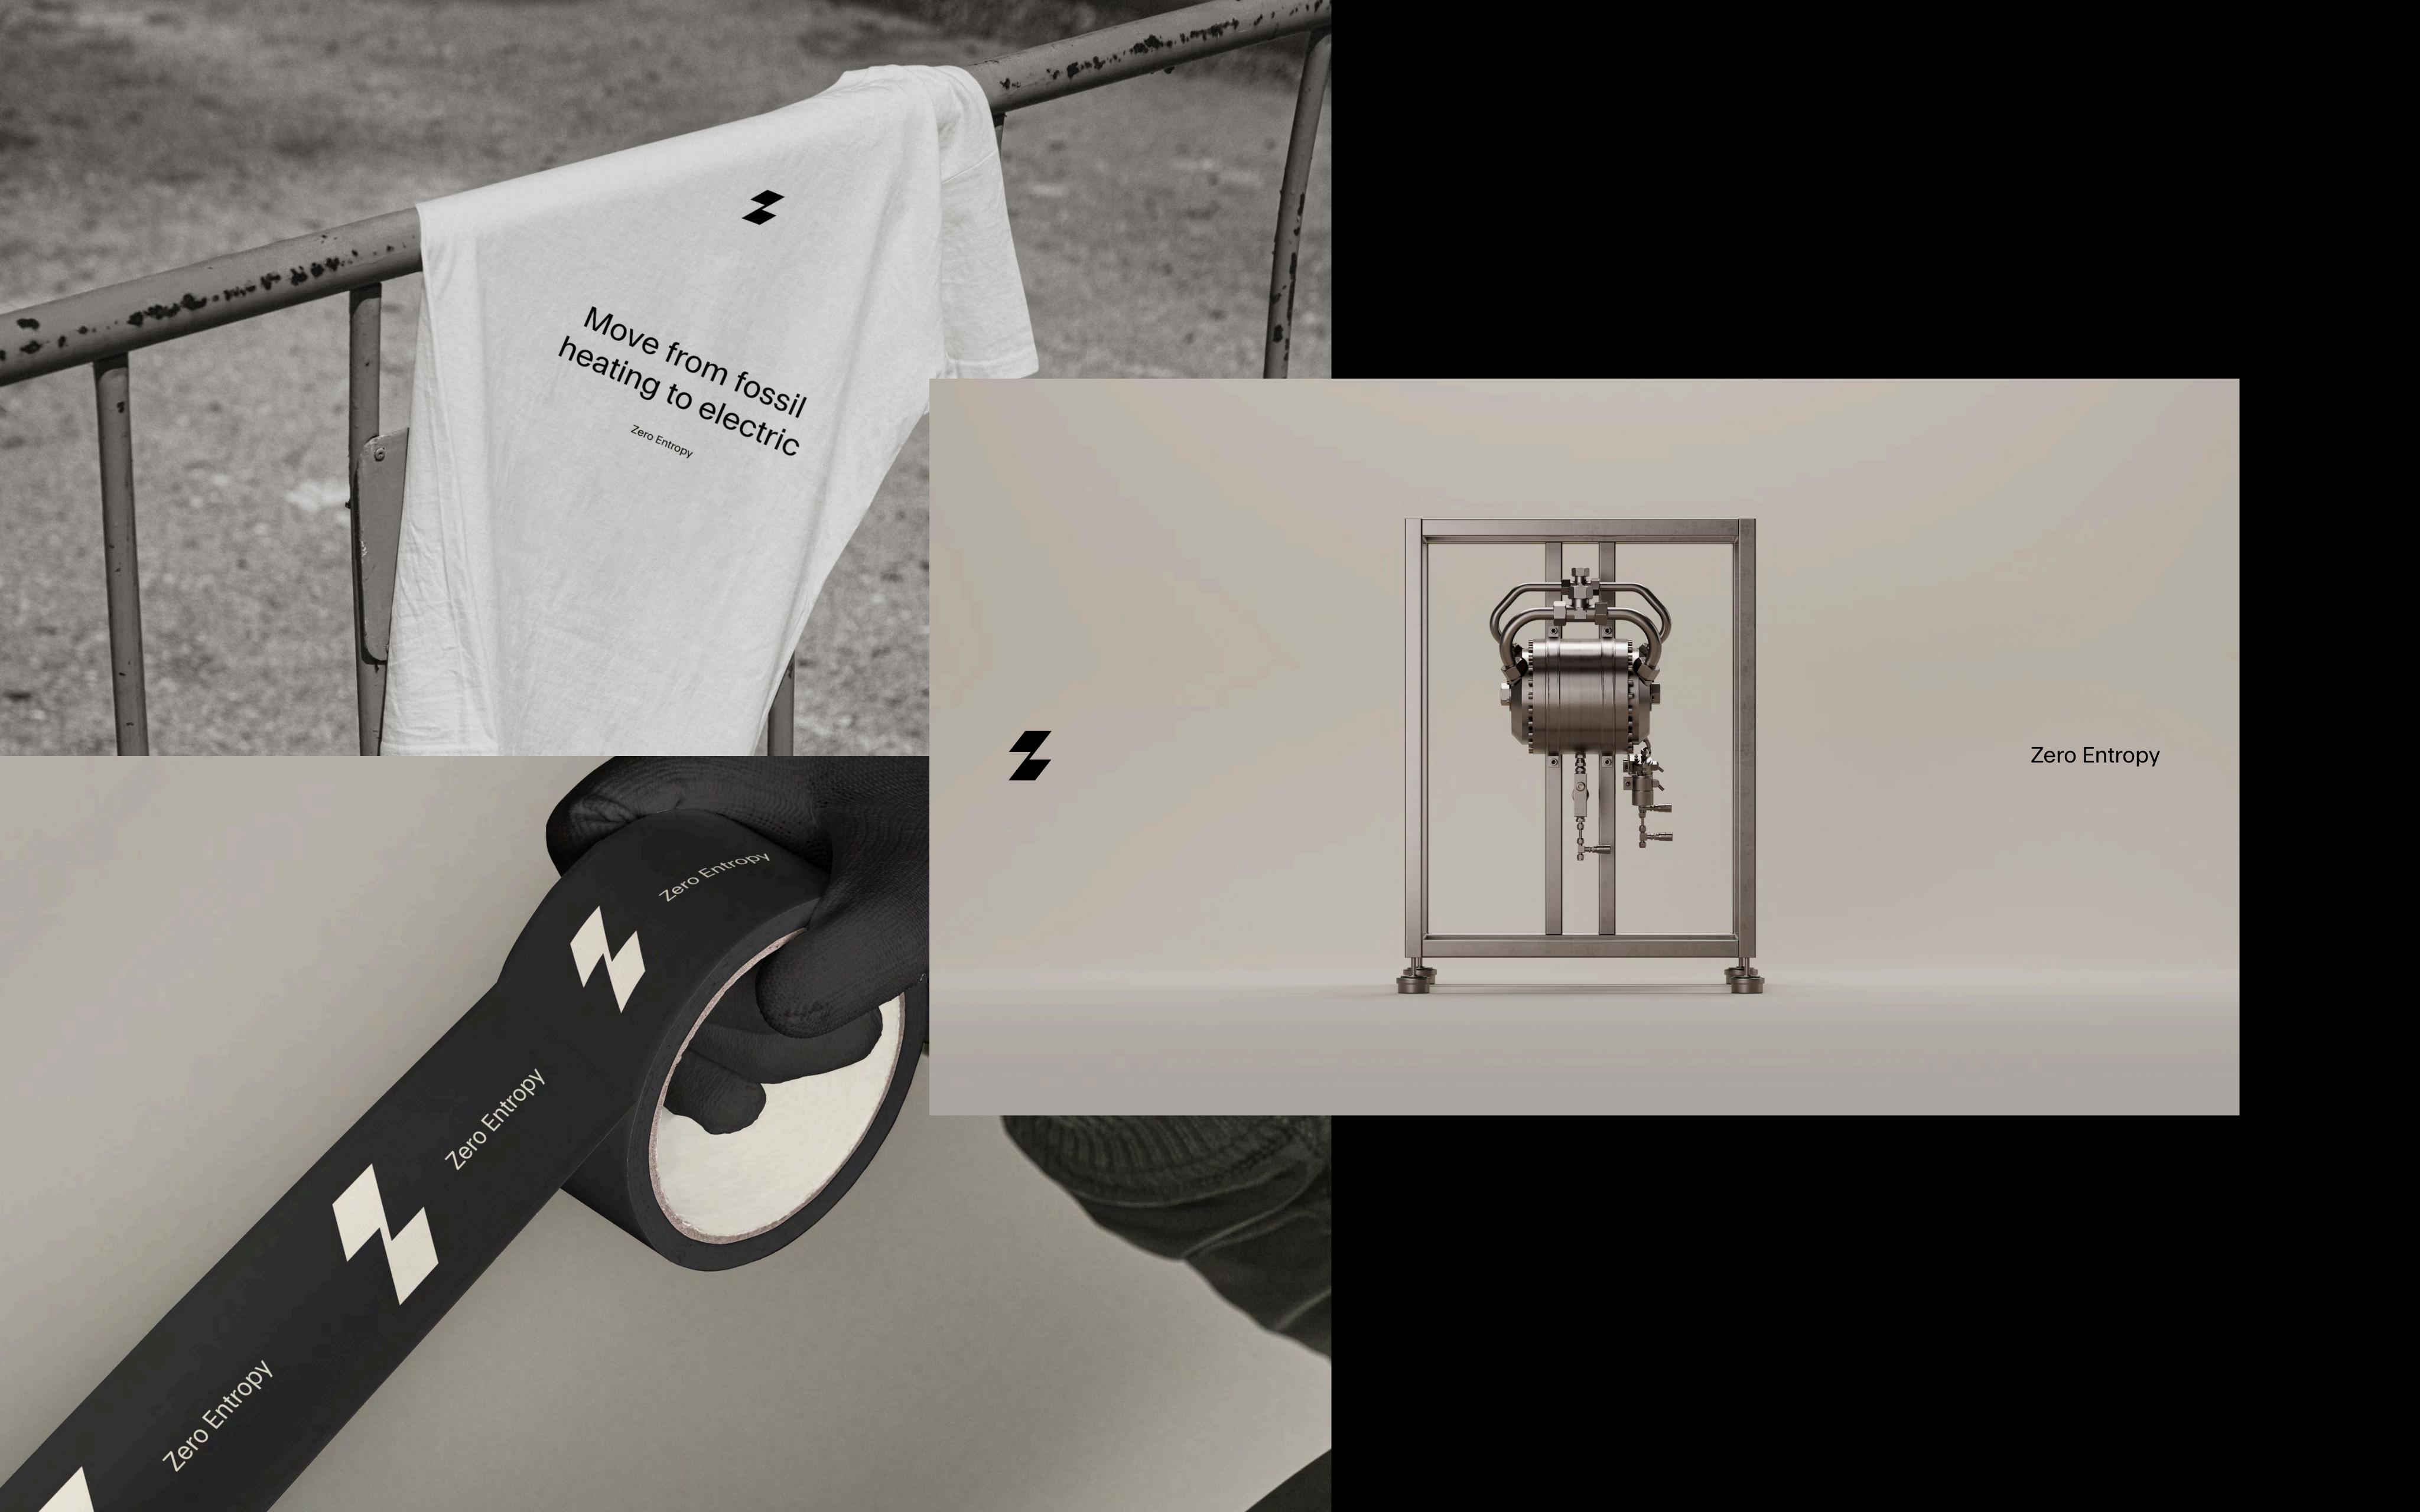

#5CC19B

C04

-273.1590

Move from fossil heating to electric

Zero Entropy

## Cut CO<sub>2</sub> emissions by more than one ton per year