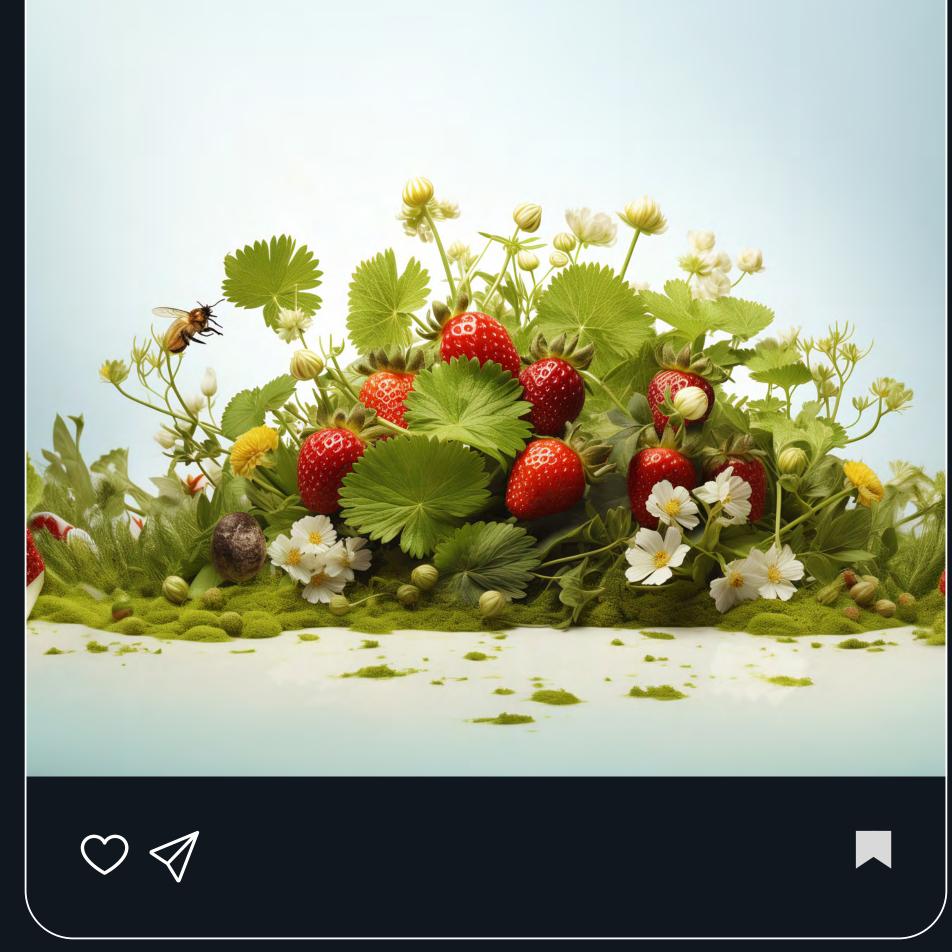

# Proudly-verse

We're proud believers in science and technology when it comes to our recipes, and the AI-generated landscape we build our brand around is where we incorporate it visually. Proudlyverse is a futuristic, utopian realm where nature thrives and shares its bounty – and where we develop our products and initiatives.

Stage 1 **Proudly-verse** (Brand universe)

Flavour Landscape (Chocolate)

Stage 2

Product Presentation (Strawberry)

Stage 3

Future-proofed nutrition for you and the planet. www.proudly.dk

| Chocolate  |
|------------|
| Mint       |
| Vanilla    |
| Raspberry  |
| Strawberry |
| Coconut    |

We found a solution\* for a plant protein drink that's healthy and tasty, and now we want to share it with you.