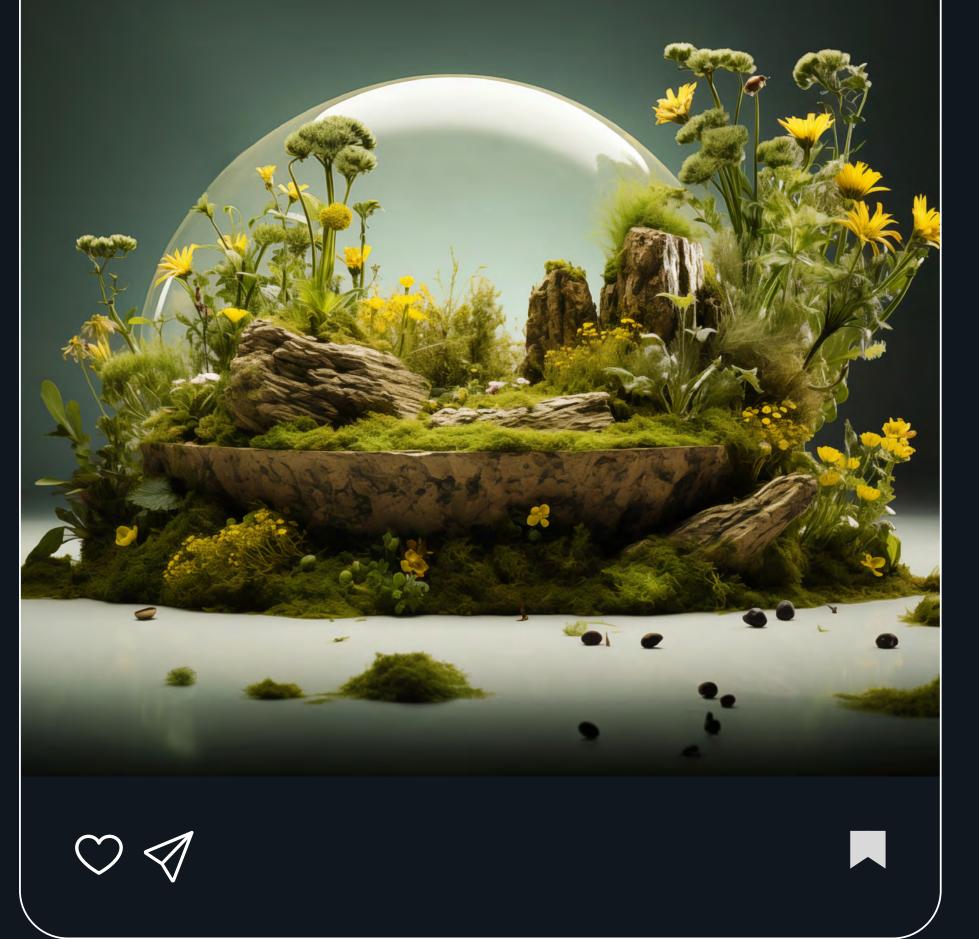

# Proudly-verse

We're proud believers in science and technology when it comes to our recipes, and the AI-generated landscape we build our brand around is where we incorporate it visually. Proudlyverse is a futuristic, utopian realm where nature thrives and shares its bounty – and where we develop our products and initiatives.

Stage 1 **Proudly-verse** (Brand universe)

Flavour Landscape (Chocolate)

Stage 2

Product Presentation (Strawberry)

Stage 3

Future-proofed nutrition for you and the planet. www.proudly.dk