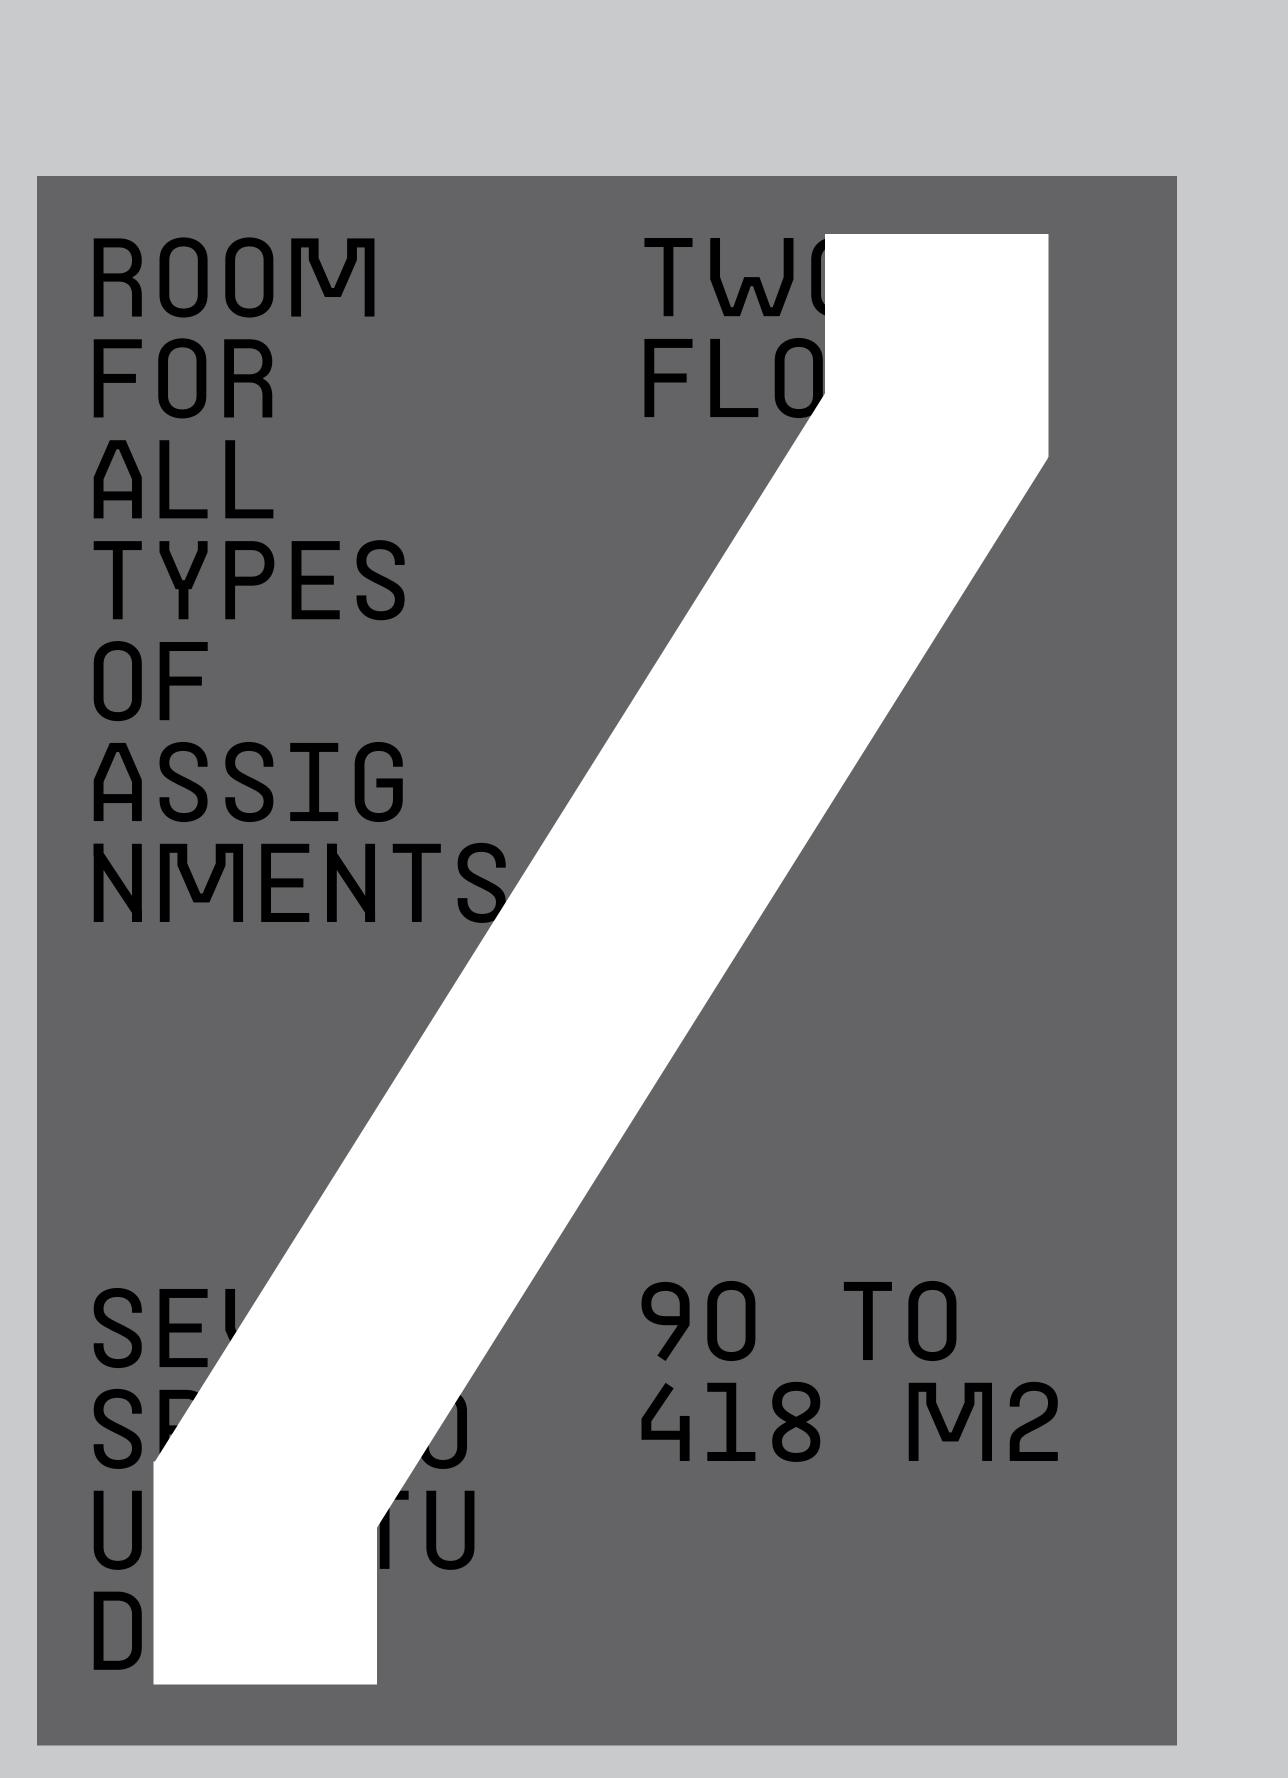

0123456789

56PT.

STUDIO\_07

12PT.

Occupying two floors, we offer a range of versatile studio settings, all the way from seamless corners to daylight studios with floor-to-ceiling windows, and full-scale customised and furnished set decorations. In other words, we are flexible and able to accommodate projects of all sizes and budgets.

# STUDIO 104

12PT.

Occupying two floors, we offer a range of versatile studio settings, all the way from seamless corners to daylight studios with floor-to-ceiling windows, and full-scale customised and furnished set decorations. In other words, we are flexible and able to accommodate projects of all sizes and budgets.