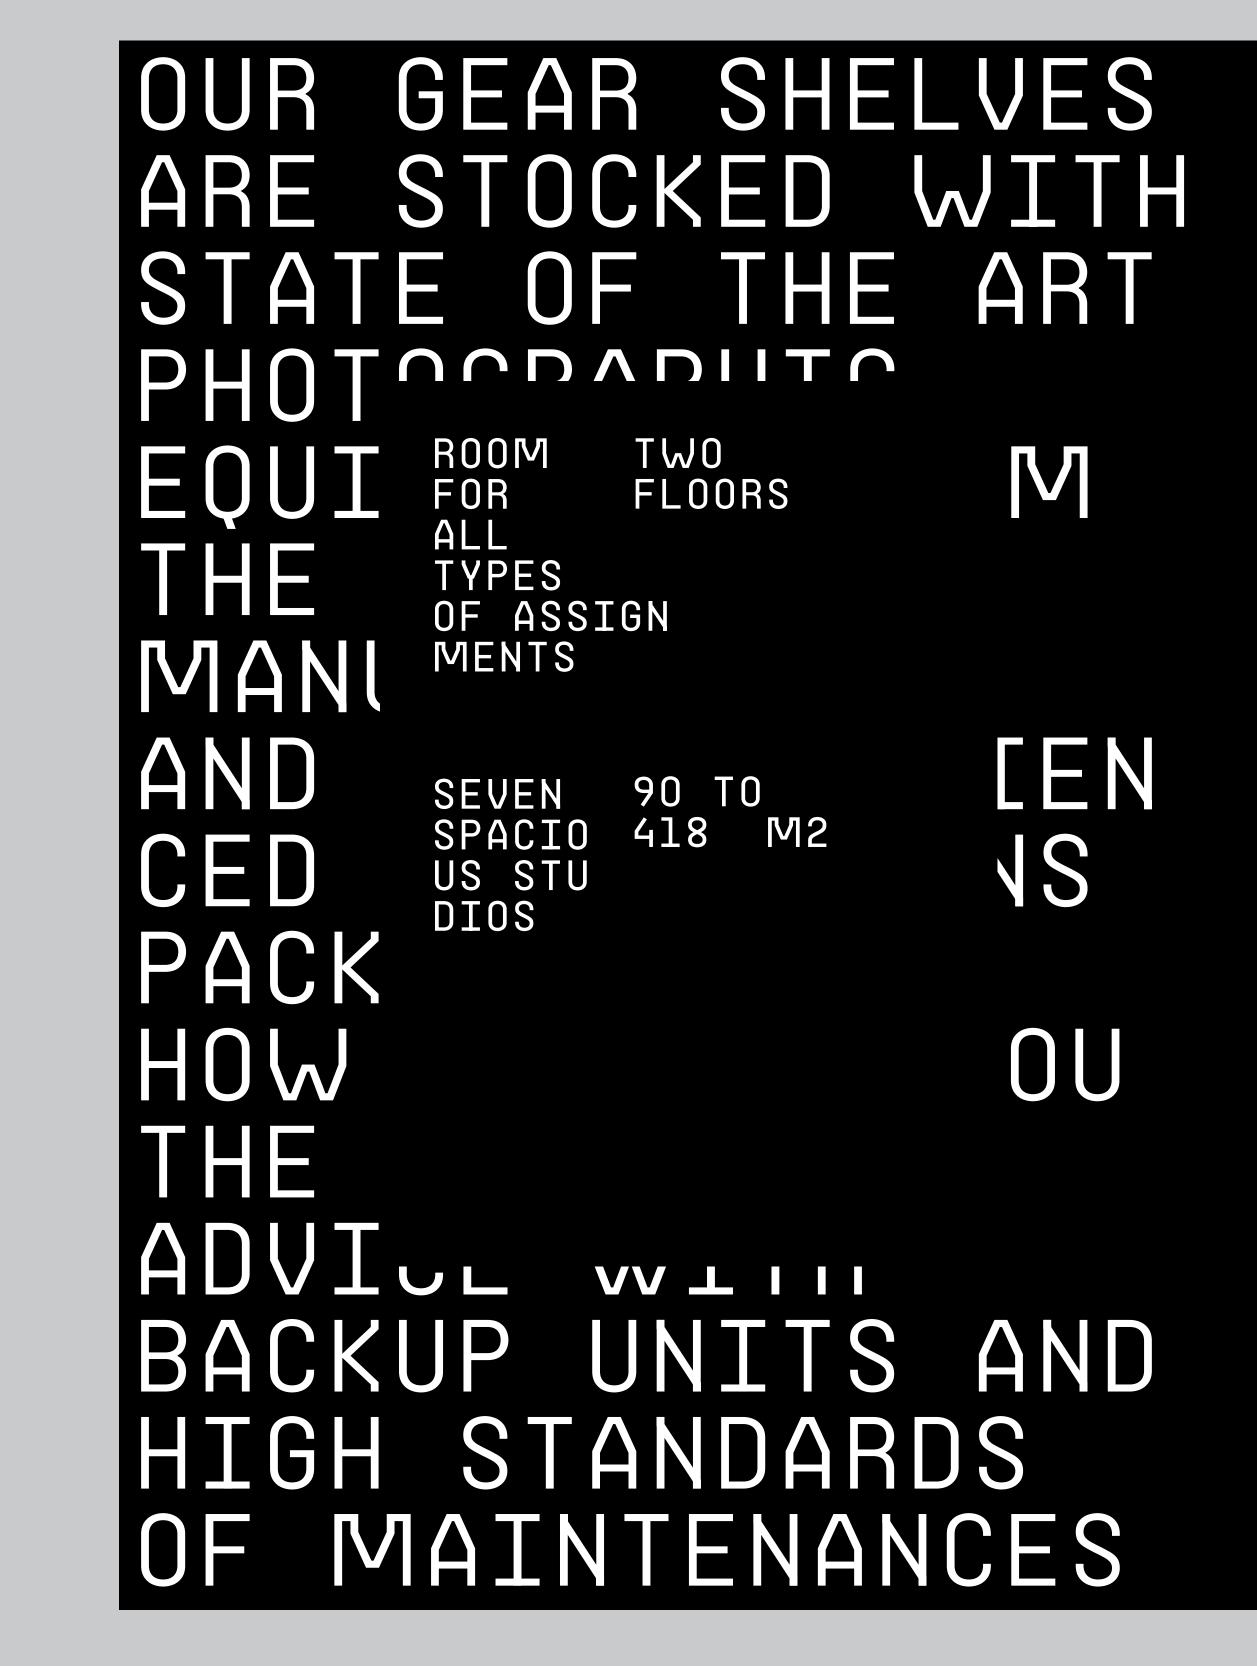

0123456789

56PT.

STUDIO\_07

12PT.

Occupying two floors, we offer a range of versatile studio settings, all the way from seamless corners to daylight studios with floor-to-ceiling windows, and full-scale customised and furnished set decorations. In other words, we are flexible and able to accommodate projects of all sizes and budgets.

# STUDIO 104

12PT.

Occupying two floors, we offer a range of versatile studio settings, all the way from seamless corners to daylight studios with floor-to-ceiling windows, and full-scale customised and furnished set decorations. In other words, we are flexible and able to accommodate projects of all sizes and budgets.