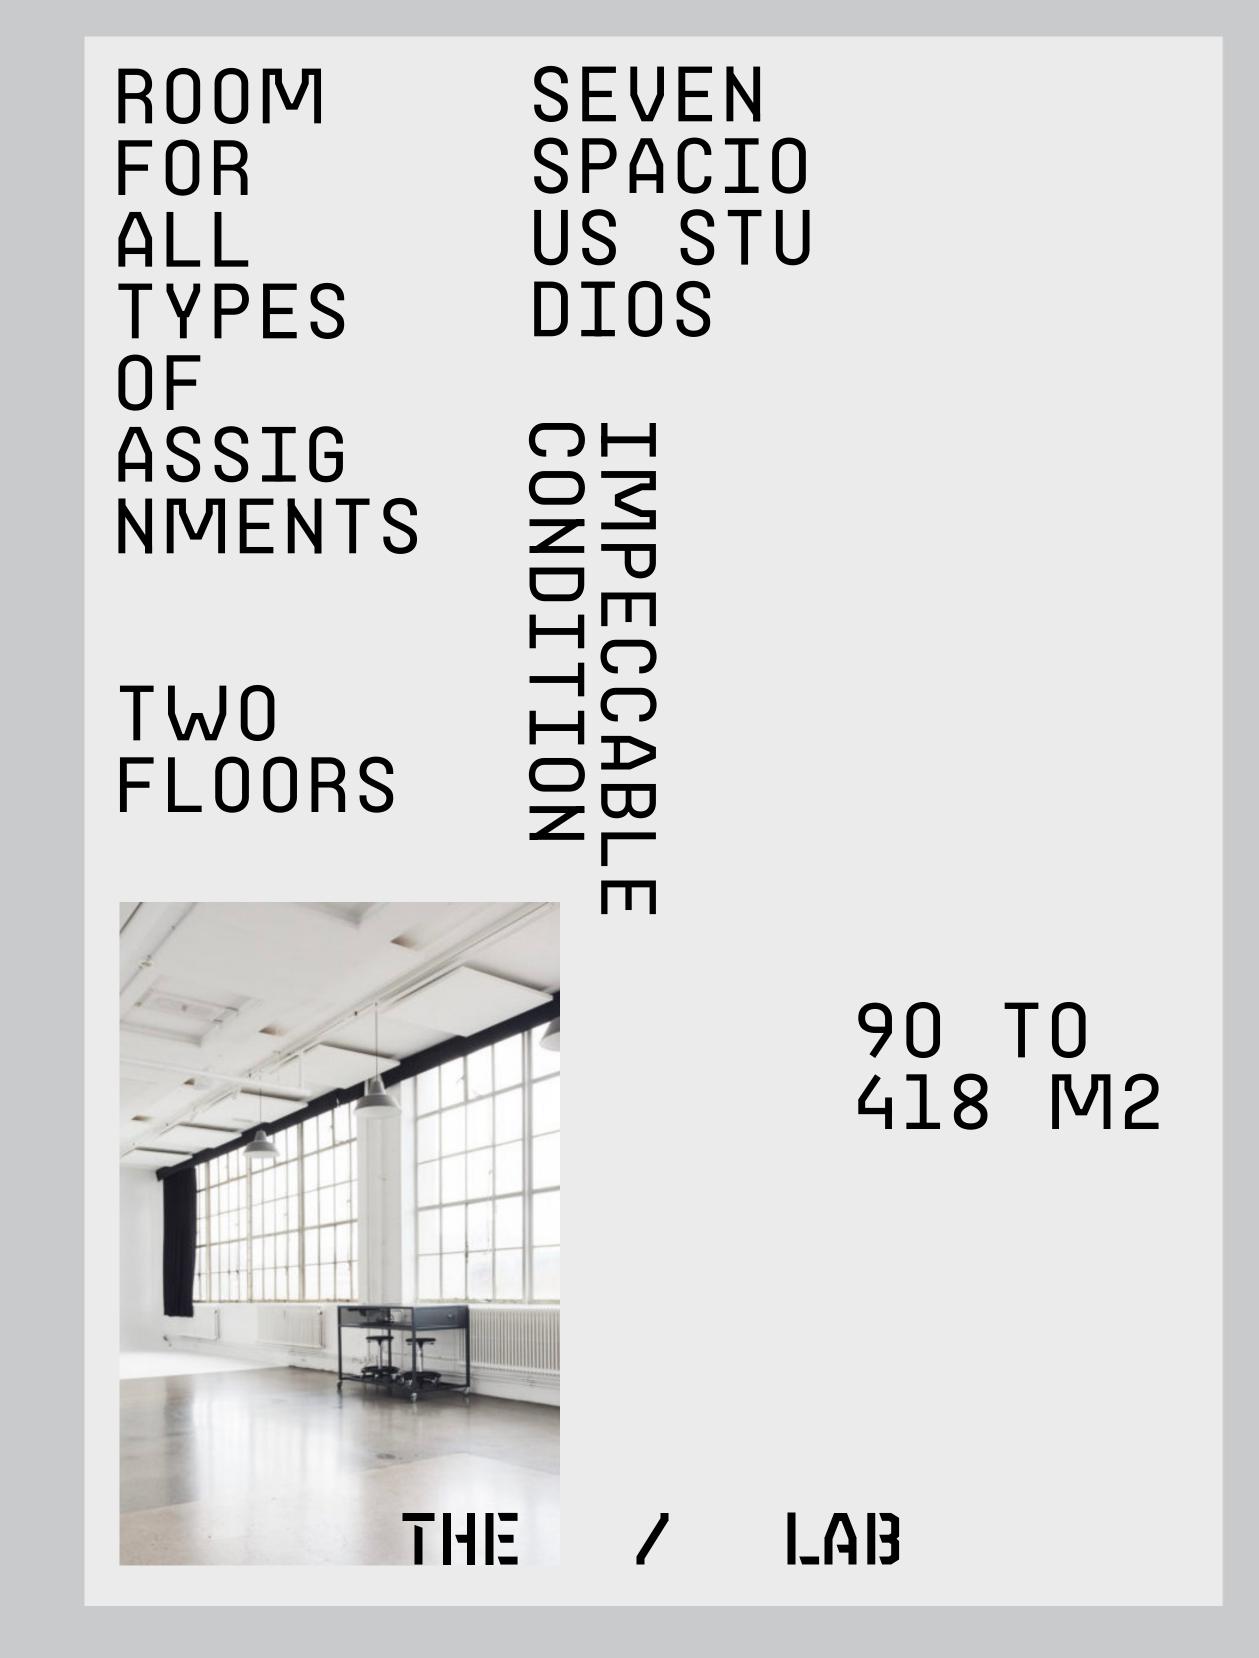

0123456789

56PT.

STUDIO\_07

12PT.

Occupying two floors, we offer a range of versatile studio settings, all the way from seamless corners to daylight studios with floor-to-ceiling windows, and full-scale customised and furnished set decorations. In other words, we are flexible and able to accommodate projects of all sizes and budgets.

# STUDIO 104

12PT.

Occupying two floors, we offer a range of versatile studio settings, all the way from seamless corners to daylight studios with floor-to-ceiling windows, and full-scale customised and furnished set decorations. In other words, we are flexible and able to accommodate projects of all sizes and budgets.