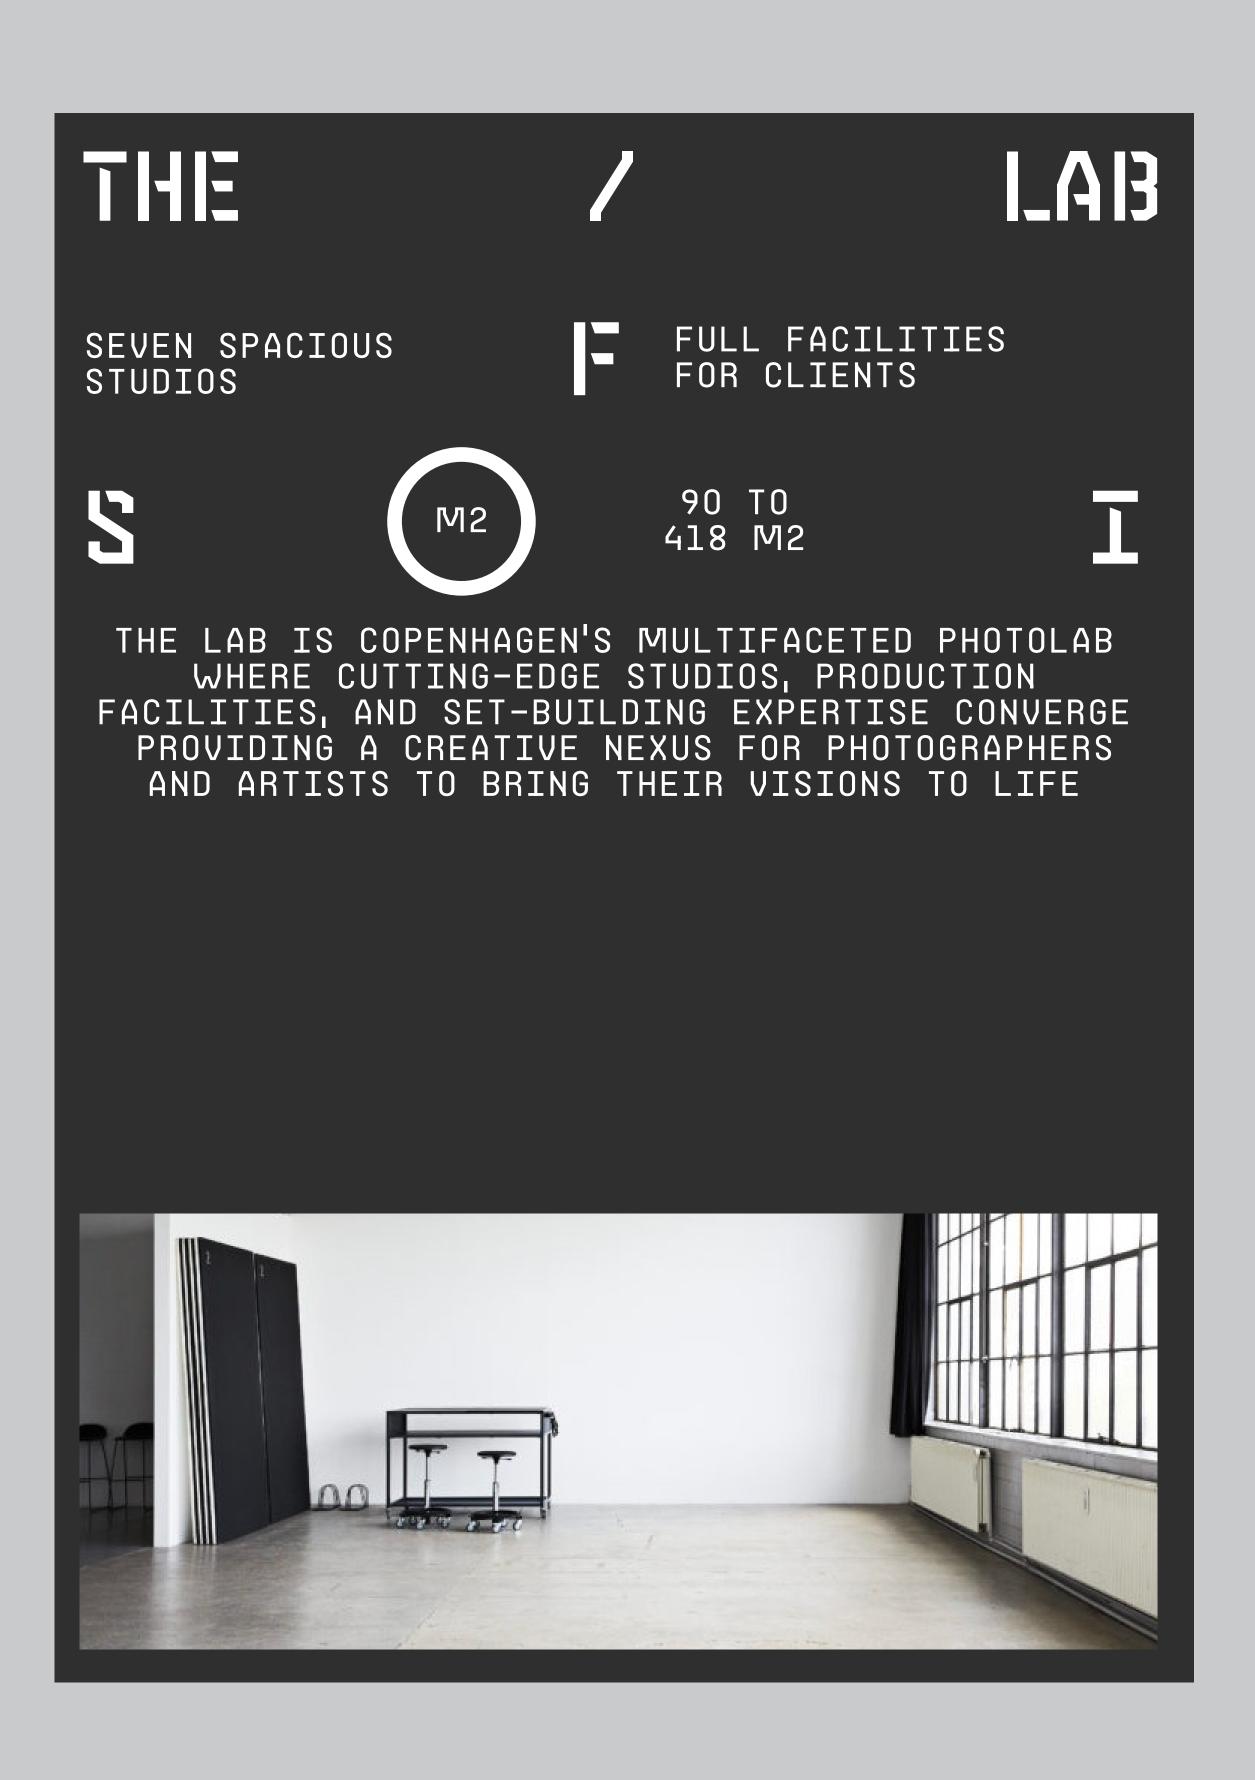

0123456789

56PT.

STUDIO\_07

12PT.

Occupying two floors, we offer a range of versatile studio settings, all the way from seamless corners to daylight studios with floor-to-ceiling windows, and full-scale customised and furnished set decorations. In other words, we are flexible and able to accommodate projects of all sizes and budgets.

# STUDIO 104

12PT.

Occupying two floors, we offer a range of versatile studio settings, all the way from seamless corners to daylight studios with floor-to-ceiling windows, and full-scale customised and furnished set decorations. In other words, we are flexible and able to accommodate projects of all sizes and budgets.