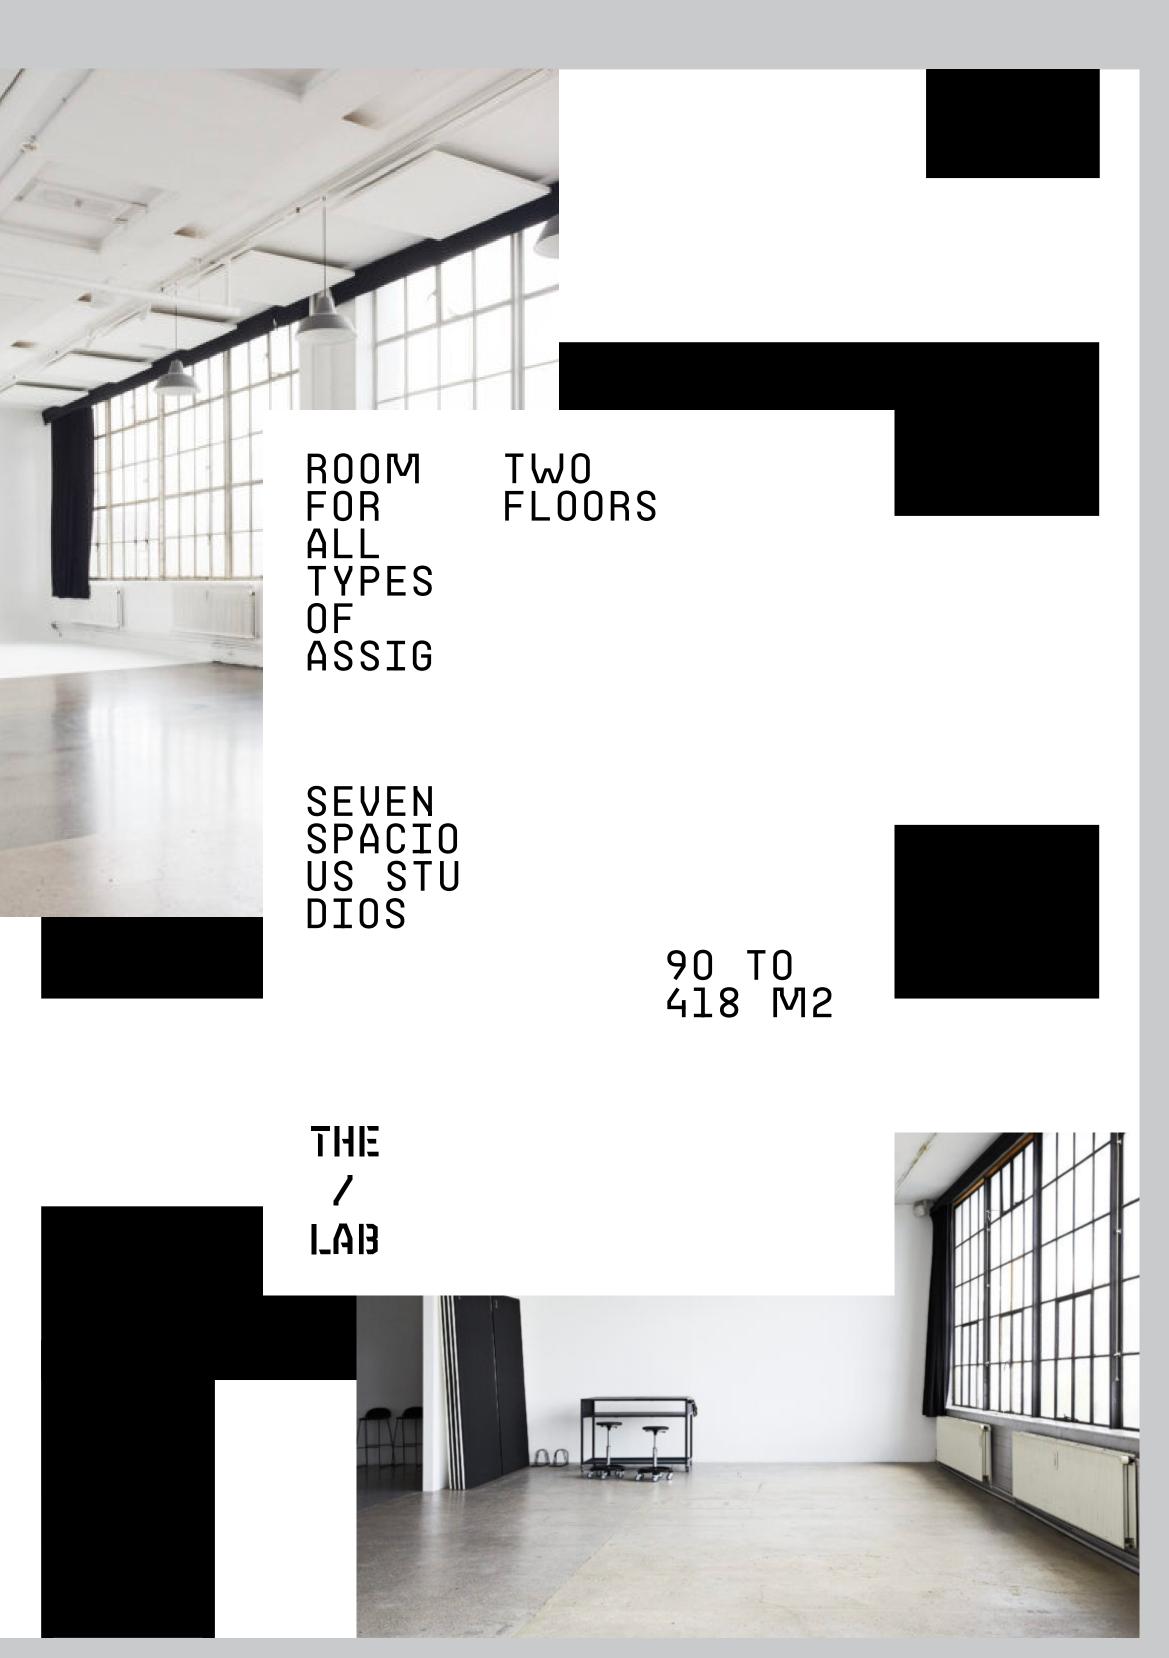

0123456789

56PT.

STUDIO\_07

12PT.

Occupying two floors, we offer a range of versatile studio settings, all the way from seamless corners to daylight studios with floor-to-ceiling windows, and full-scale customised and furnished set decorations. In other words, we are flexible and able to accommodate projects of all sizes and budgets.

# STUDIO 104

12PT.

Occupying two floors, we offer a range of versatile studio settings, all the way from seamless corners to daylight studios with floor-to-ceiling windows, and full-scale customised and furnished set decorations. In other words, we are flexible and able to accommodate projects of all sizes and budgets.