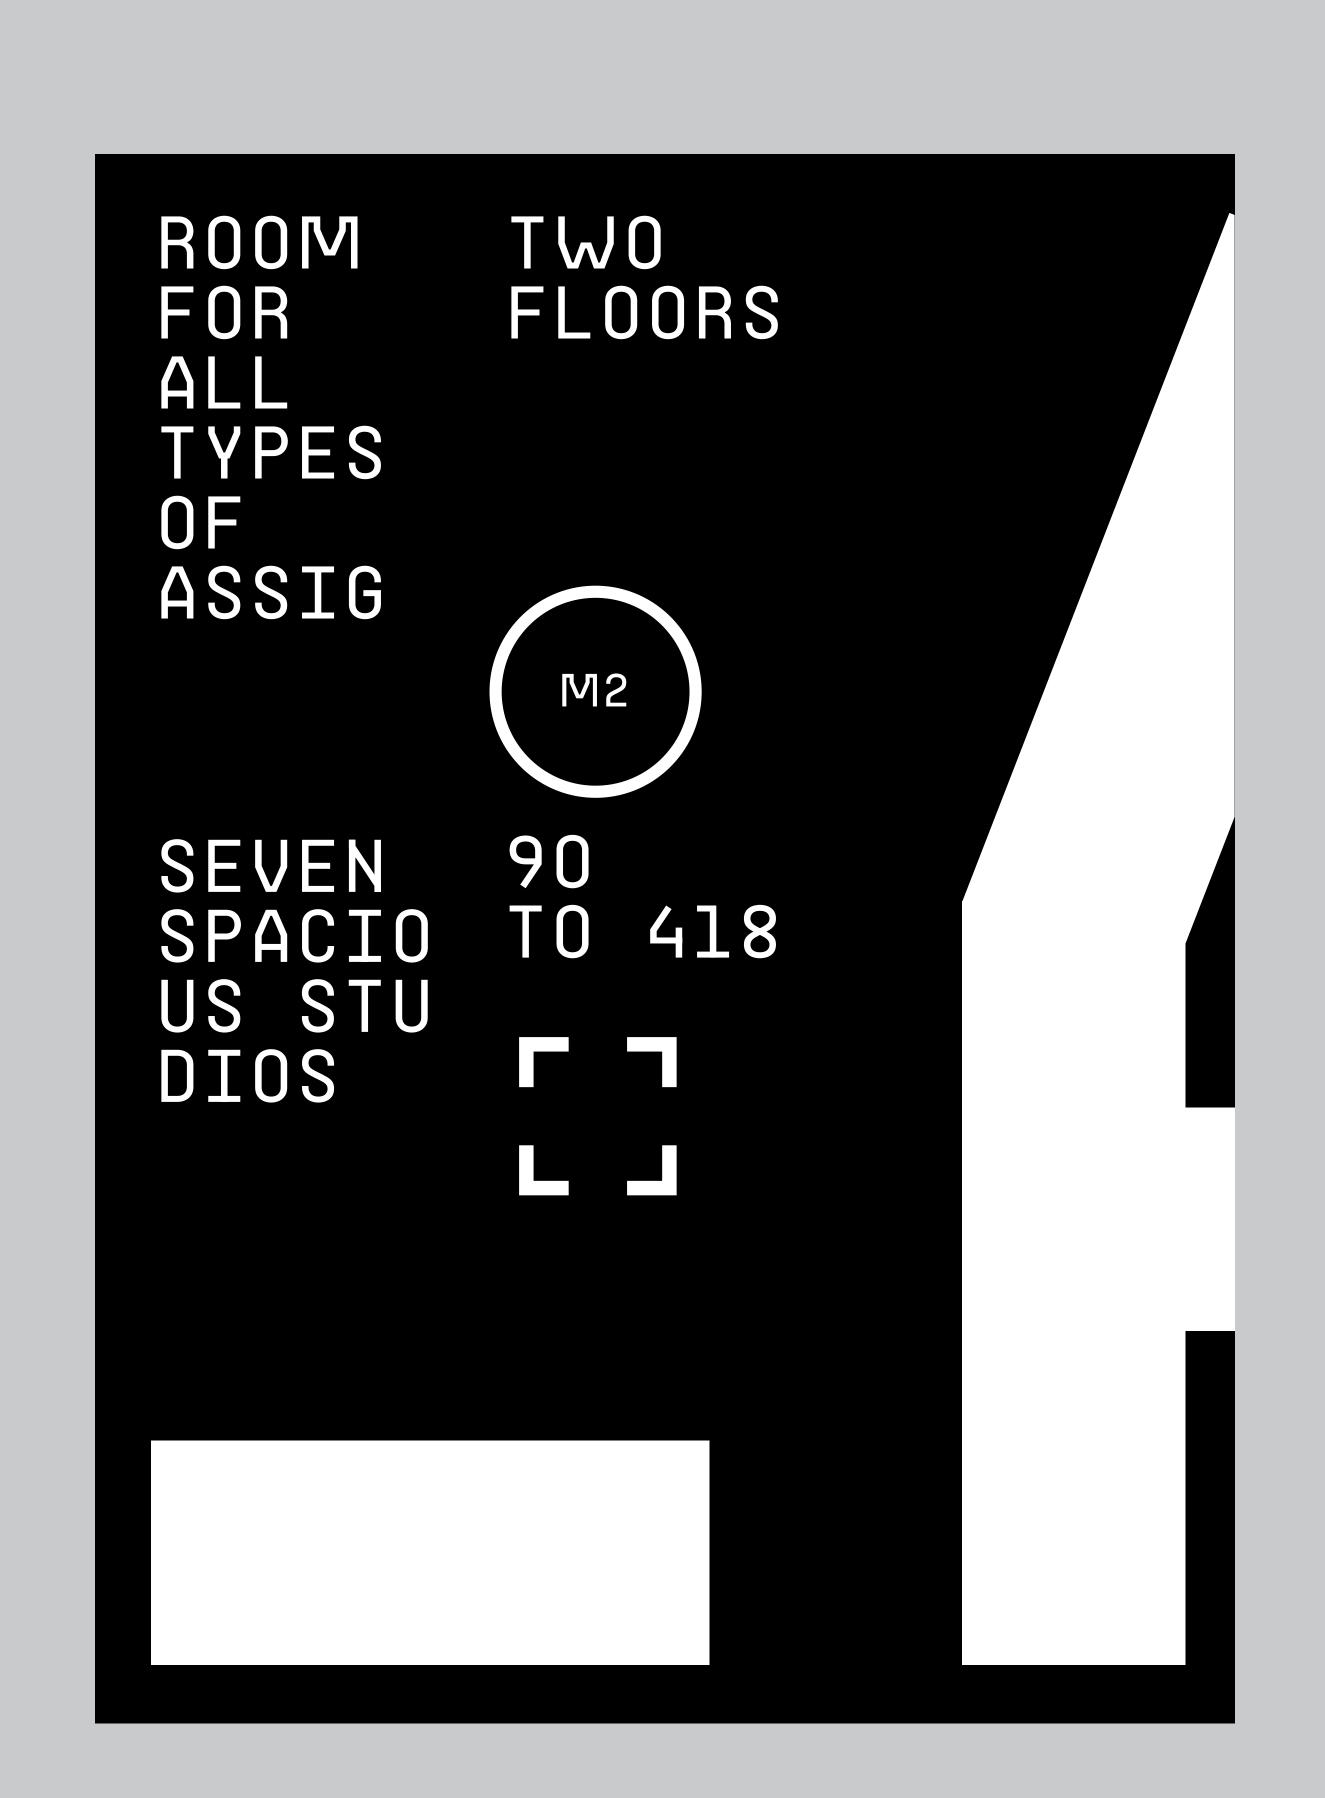

0123456789

56PT.

STUDIO\_07

12PT.

Occupying two floors, we offer a range of versatile studio settings, all the way from seamless corners to daylight studios with floor-to-ceiling windows, and full-scale customised and furnished set decorations. In other words, we are flexible and able to accommodate projects of all sizes and budgets.

# STUDIO 104

12PT.

Occupying two floors, we offer a range of versatile studio settings, all the way from seamless corners to daylight studios with floor-to-ceiling windows, and full-scale customised and furnished set decorations. In other words, we are flexible and able to accommodate projects of all sizes and budgets.