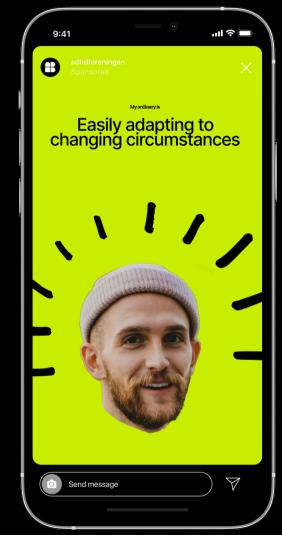

Myordinary is

Easily adapting to changing circumstances

My ordinary is

Having 5 people are talking to you at the same time in my head, all the time

My ordinary is

Knowing a movie's ending before anyone else