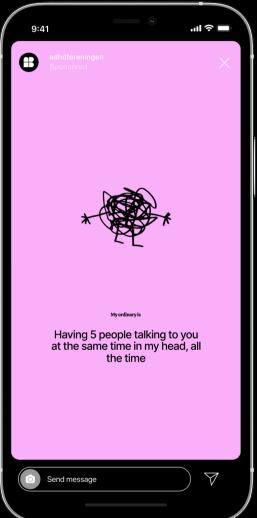

Myordinary is

Easily adapting to changing circumstances

My ordinary is

Having 5 people are talking to you at the same time in my head, all the time

My ordinary is

Knowing a movie's ending before anyone else