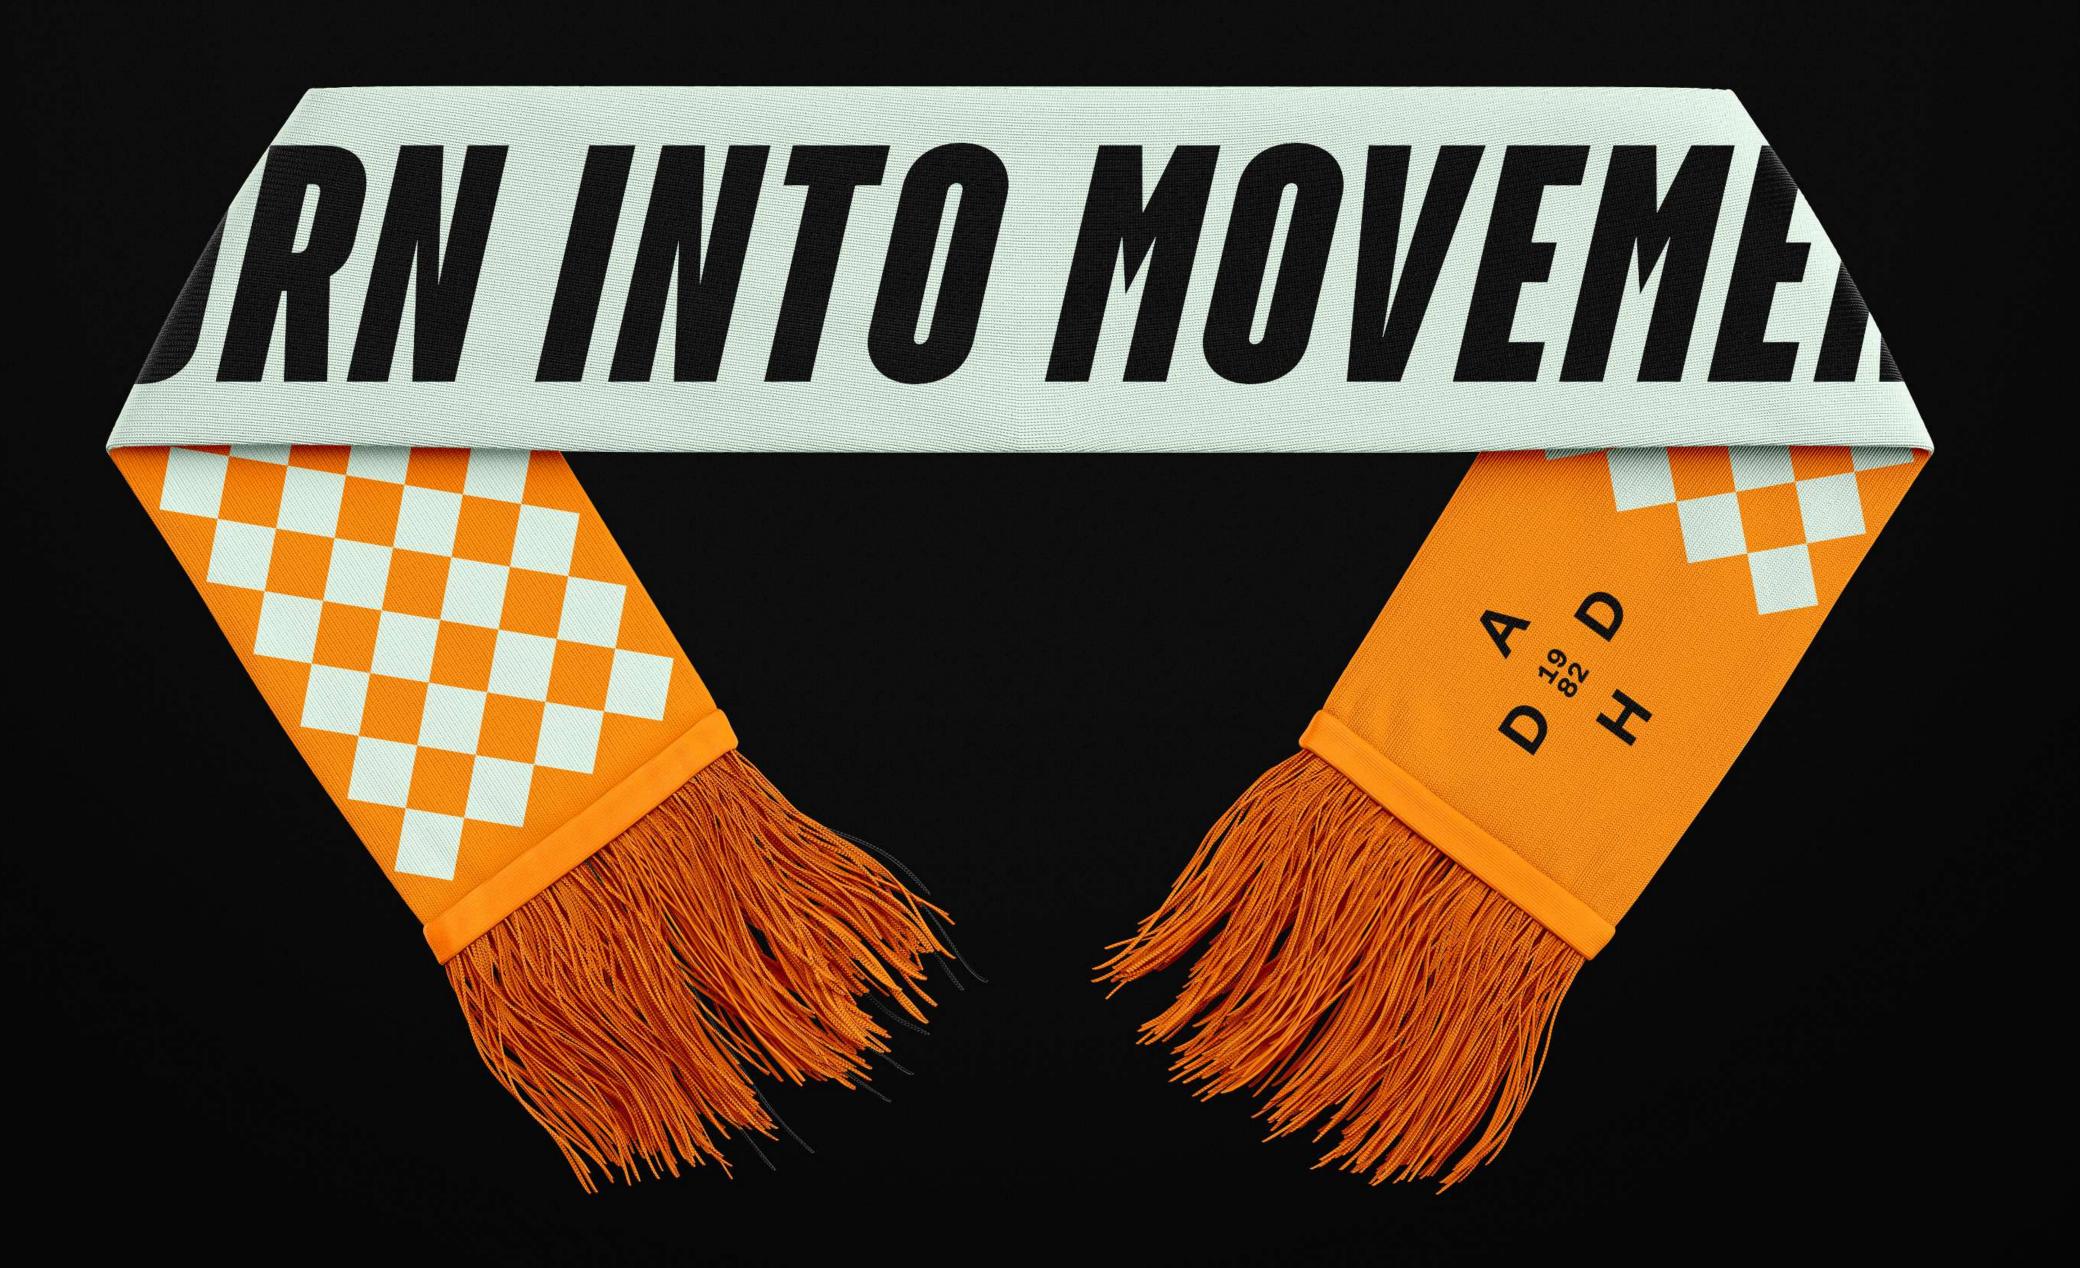

Dynamic Logo

a simple lock-up with the ADHD letters and the start date of the foundation.

Inspired by sports clubs, the logo is The logo is dynamic, the letters are always moving and they create a diamond-like shape which is used as a fifth element.

## BORN INTO MOVEMENT