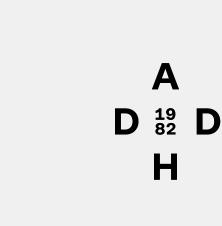

Dynamic Logo

a simple lock-up with the ADHD letters and the start date of the foundation.

Inspired by sports clubs, the logo is The logo is dynamic, the letters are always moving and they create a diamond-like shape which is used as a fifth element.