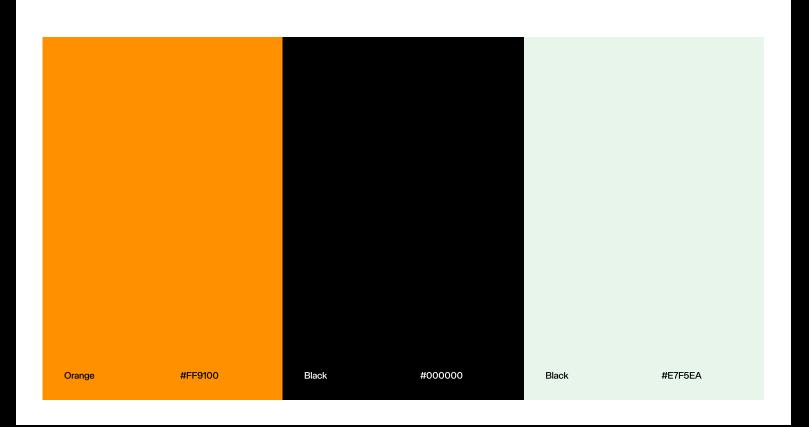

**Typography & Colors** 

Italian Plate No. 2 Bold Italic is our display typeface. It evokes

Our second typeface is StudioTec, a simple and clean sans-serif used movement and has a dynamic look. for body text and accents.