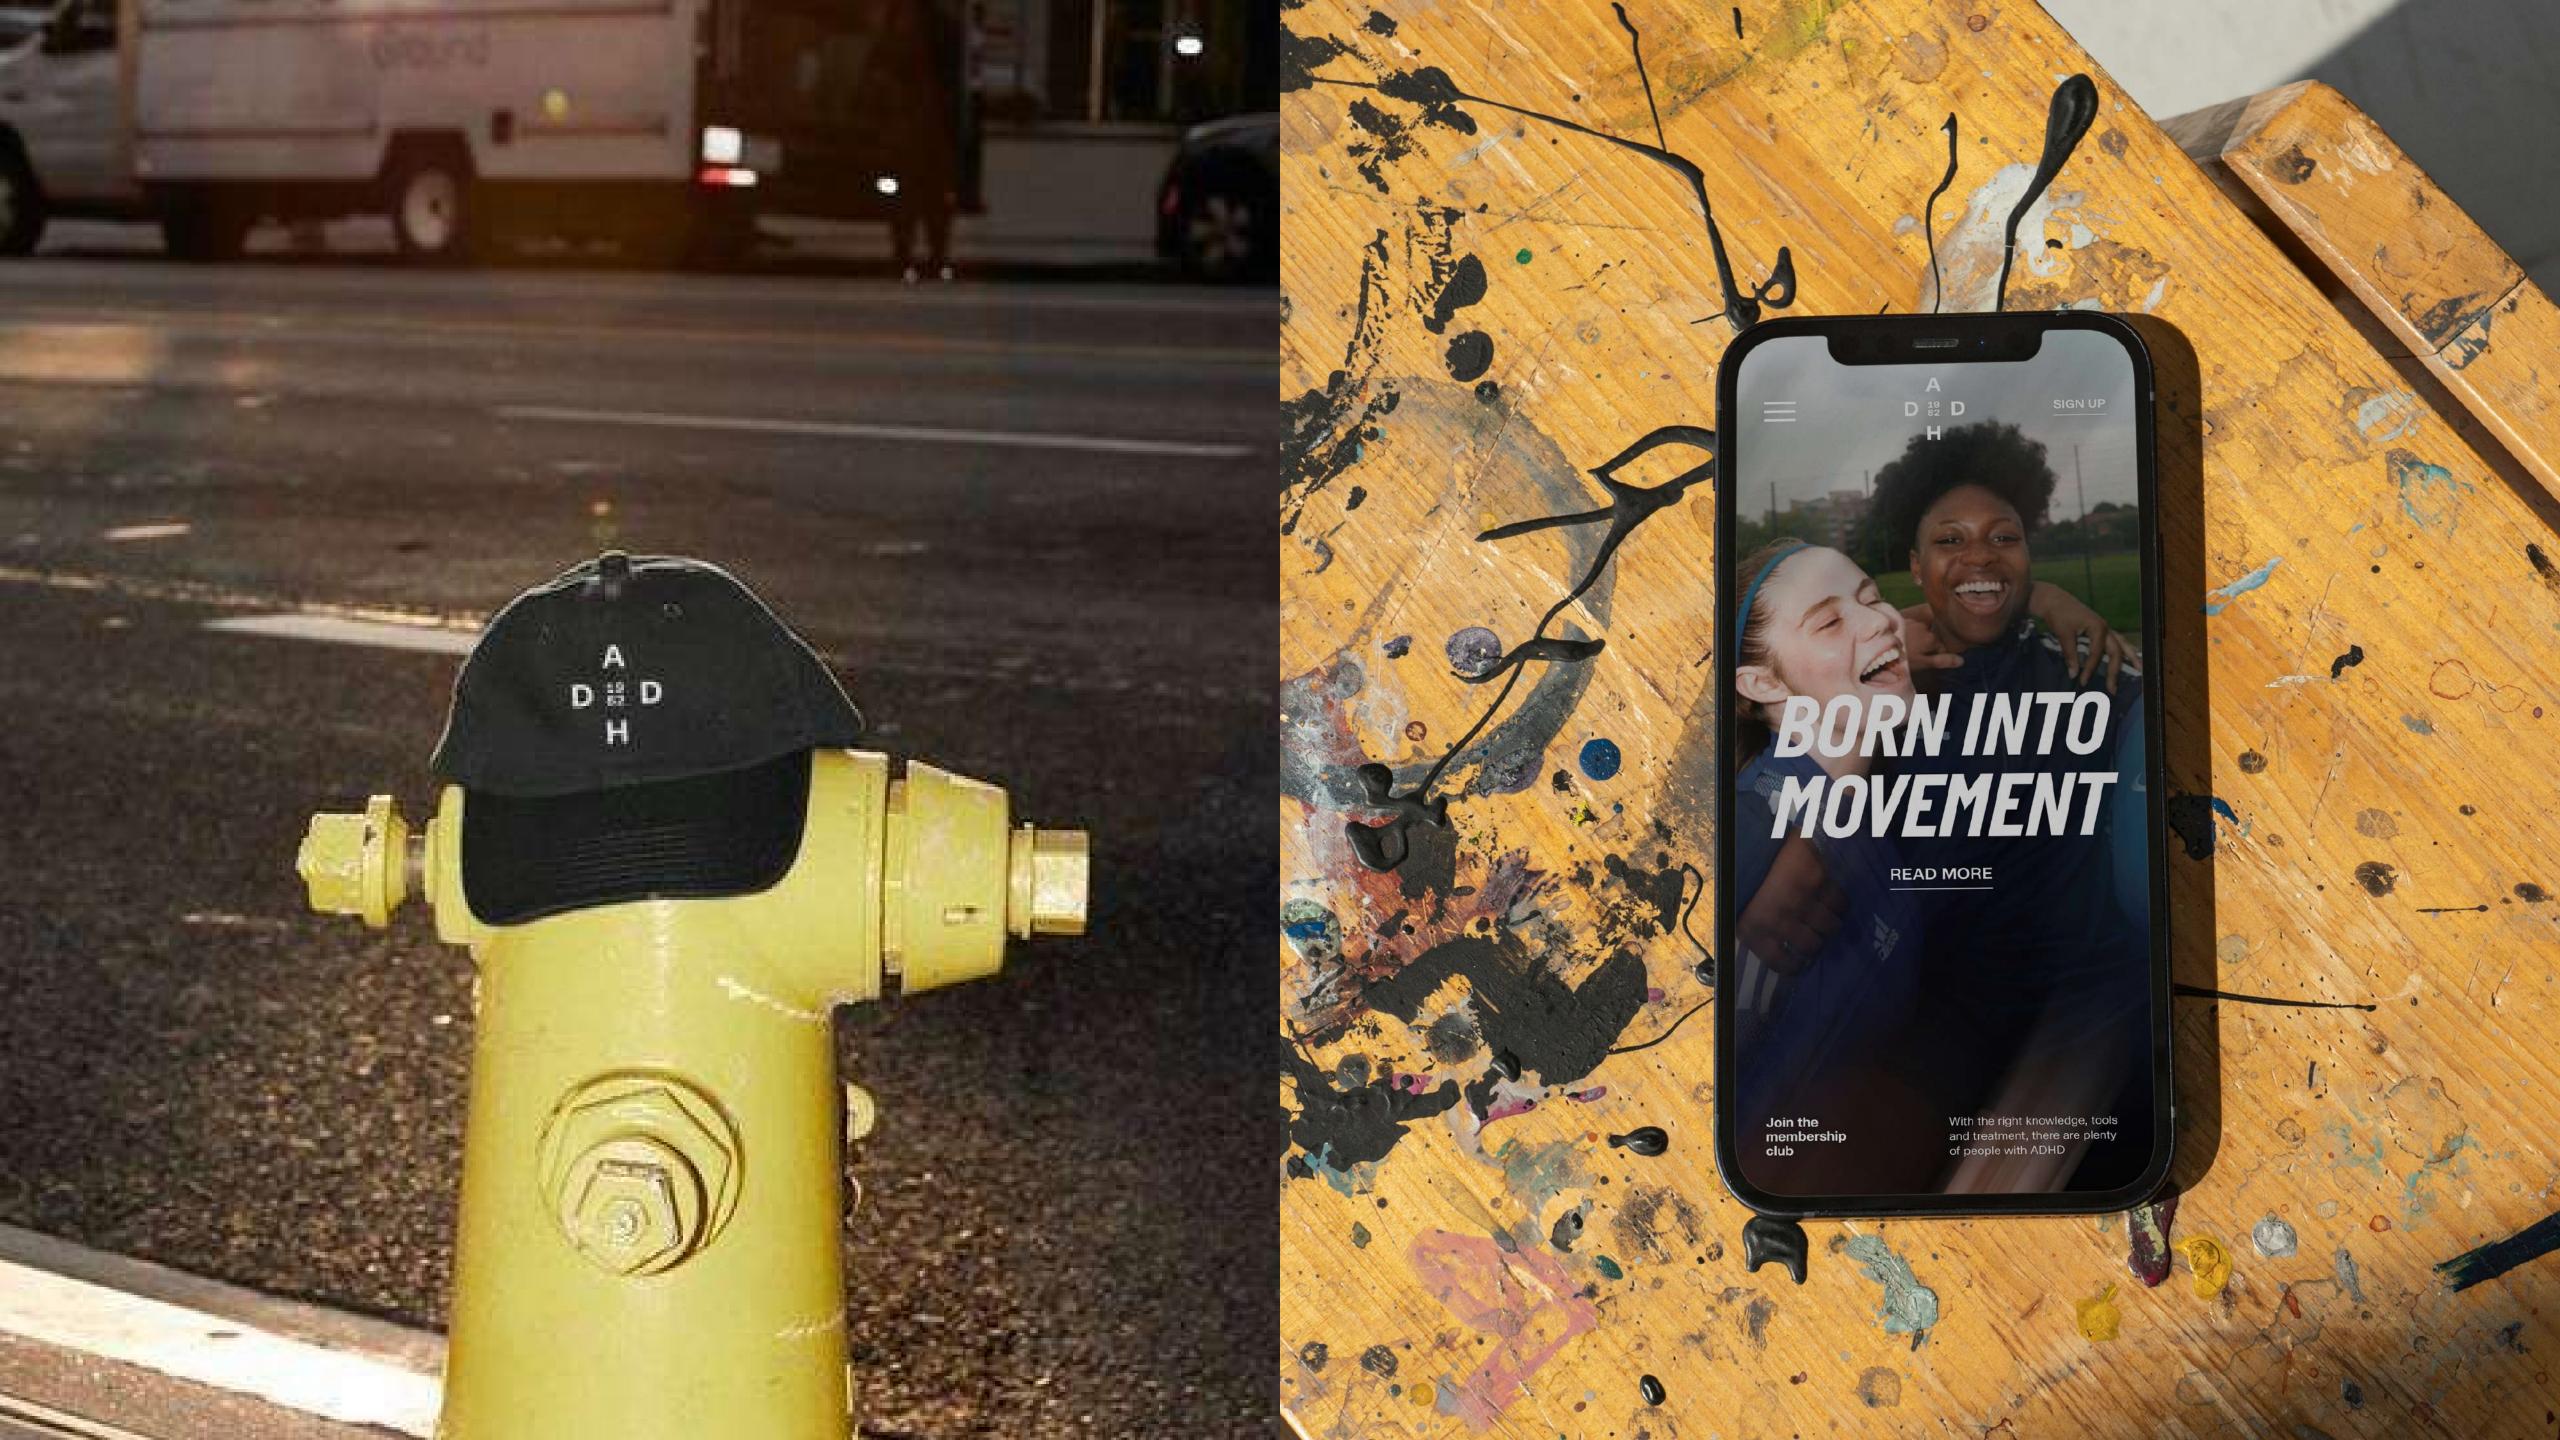

Dynamic Logo

a simple lock-up with the ADHD letters and the start date of the foundation.

Inspired by sports clubs, the logo is The logo is dynamic, the letters are always moving and they create a diamond-like shape which is used as a fifth element.

## ONE...

With the right knowledge, tools and treatment, there are plenty of people with ADHD who live good lives measured BORN INTO *MOVEMENT* in terms of both quality of life, health and income. Read more at adhd.dk

## BORN INTO MOVEMENT

## BORN INTO THE TEAM

With the right knowledge, tools and treatment, there are plenty of people with ADHD who live good lives measured

Read more at adhd.dk

With the right knowledge, tools and treatment, there are plenty of people with ADHD who live good lives measured in terms of both quality of life, health and income.