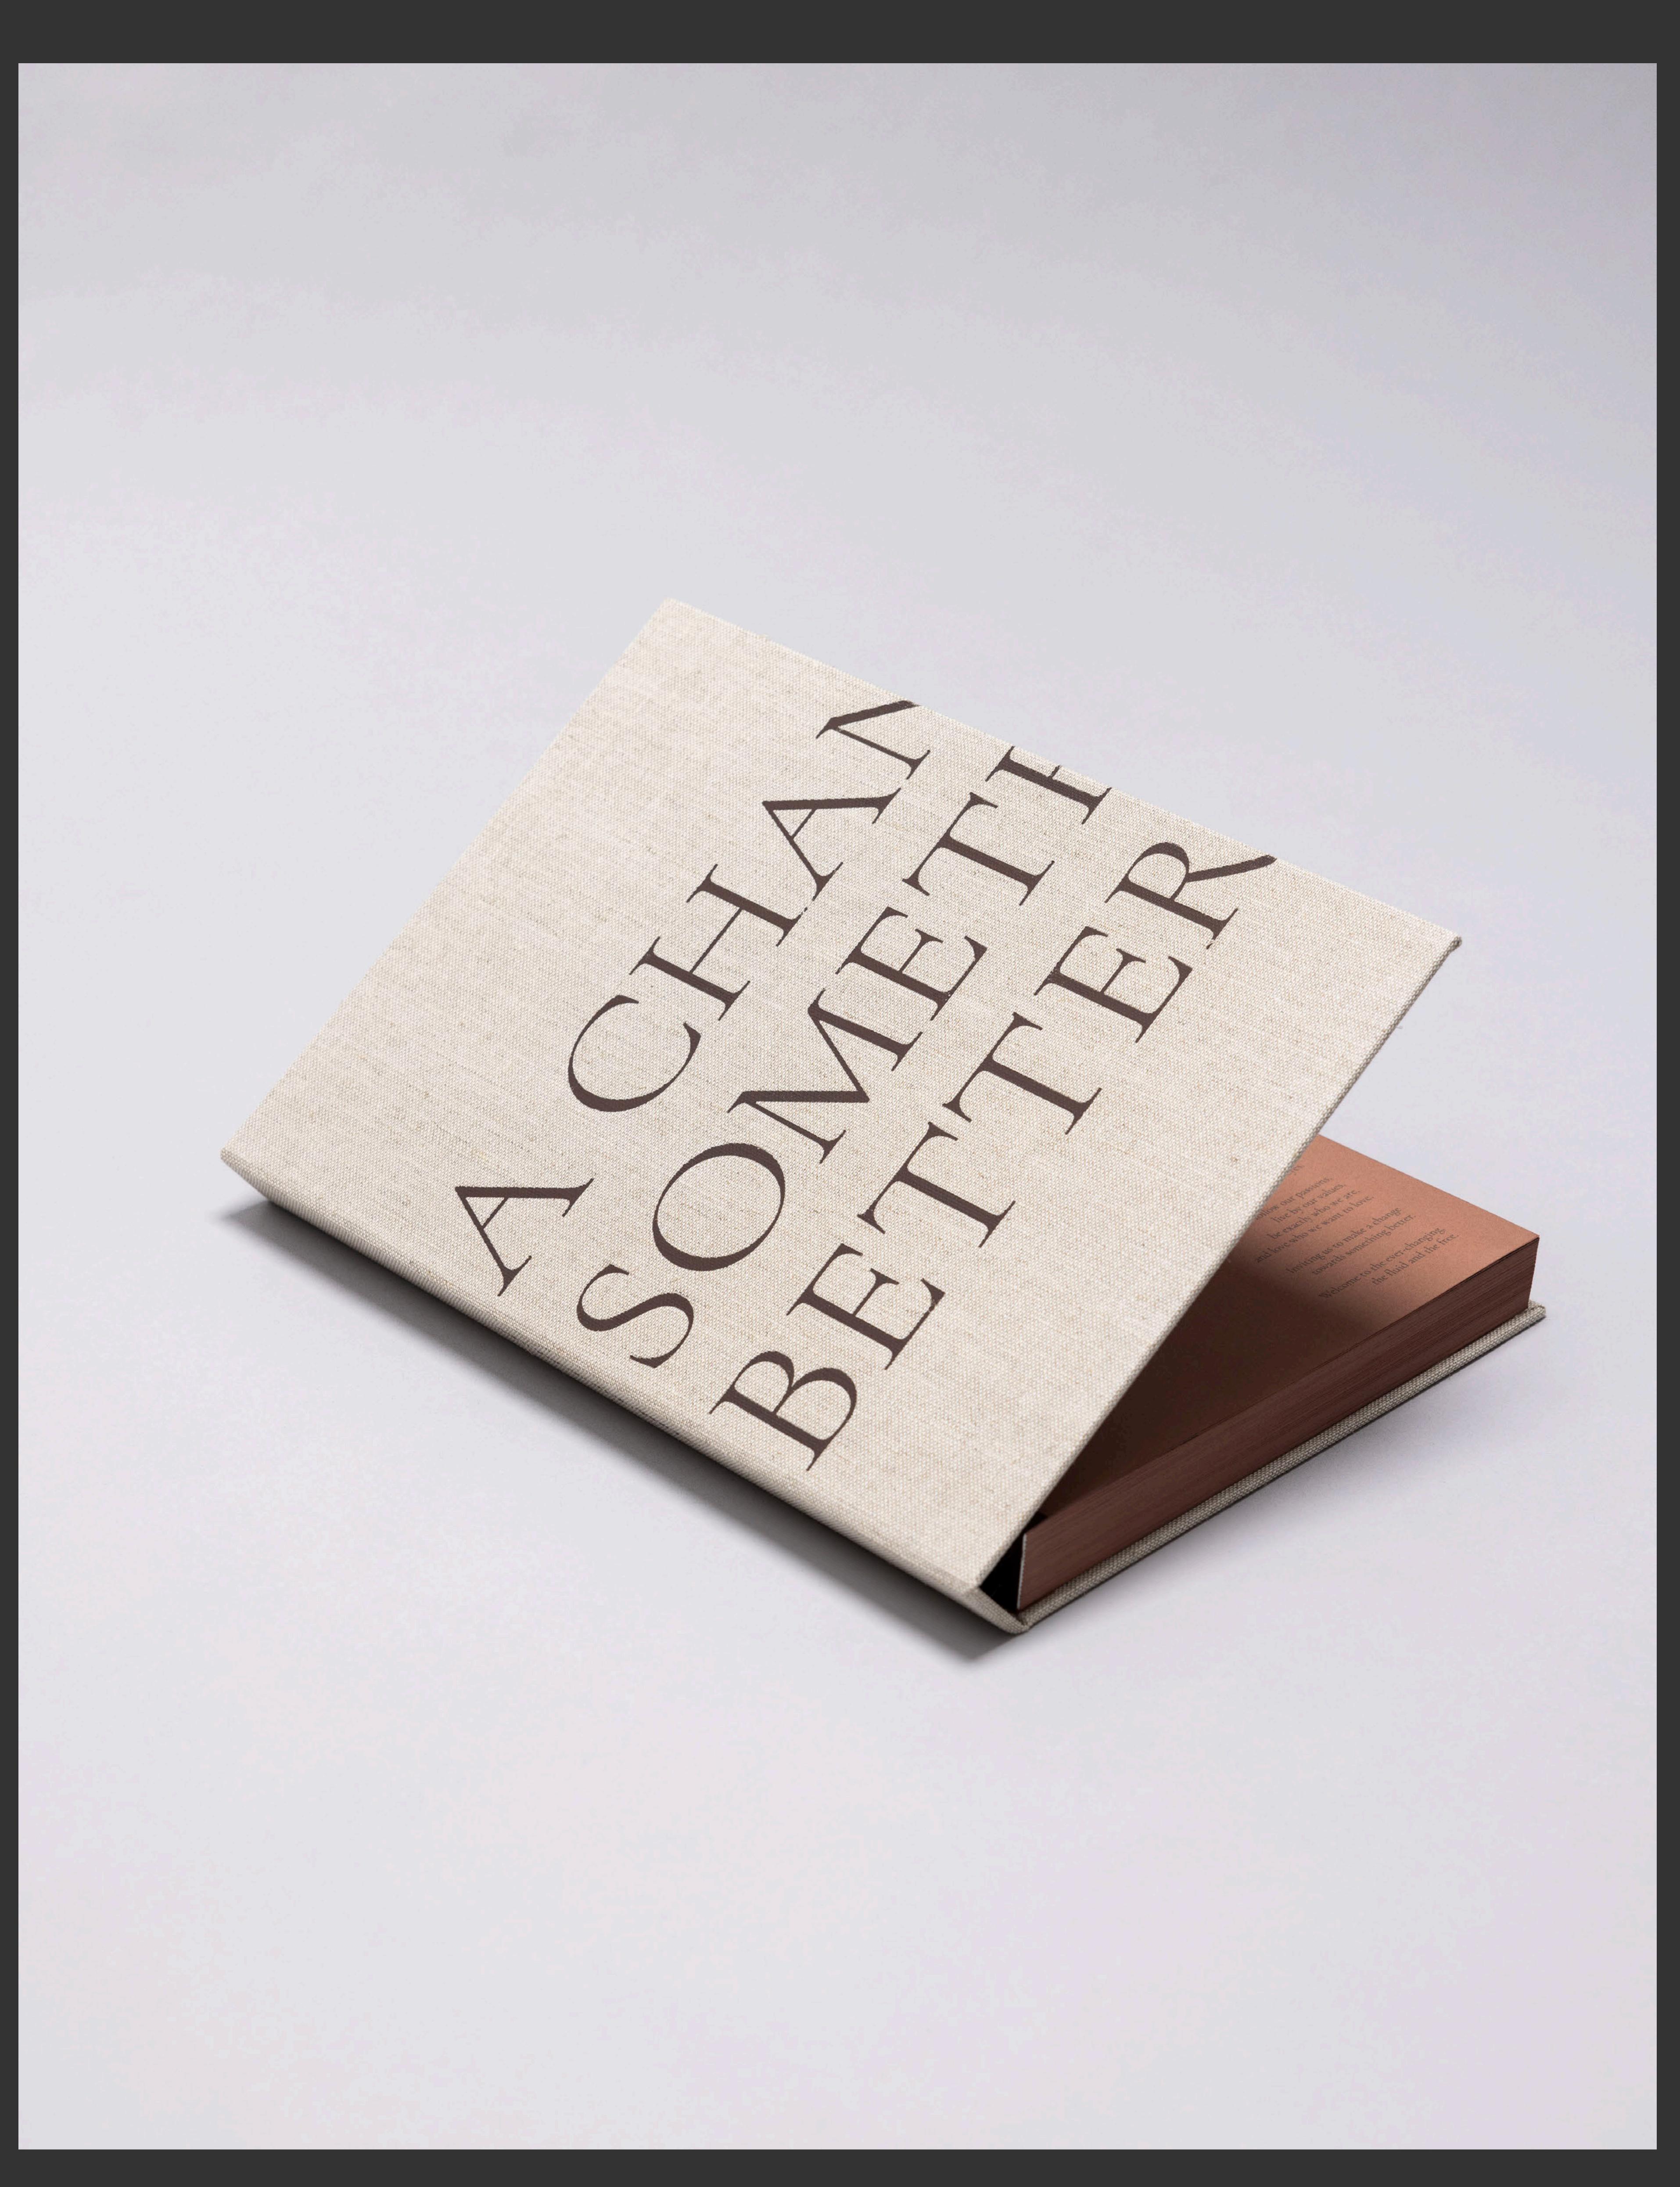

This 312-page coffee table book is bound using the Swiss binding method, allowing the spine and front cover to open completely flat and gracefully presenting the brown coloured page block. The case is covered in tasteful sand coloured imperial linen — giving it a

smooth, elegant and crafted feel. Embossed on the cover, the title is set in delicate, walnut coloured, capital letters — a statement that is a clear reference to our ongoing and inspiring journey.

Our grid based layout system is designed for a dynamic and captivating experience. Laying out the rules to display the more than 200 striking images — and to ensure a perfect balance and contrast between the mix of delicate details, wide interior settings, elegant model expressions and magnificent nature shots.