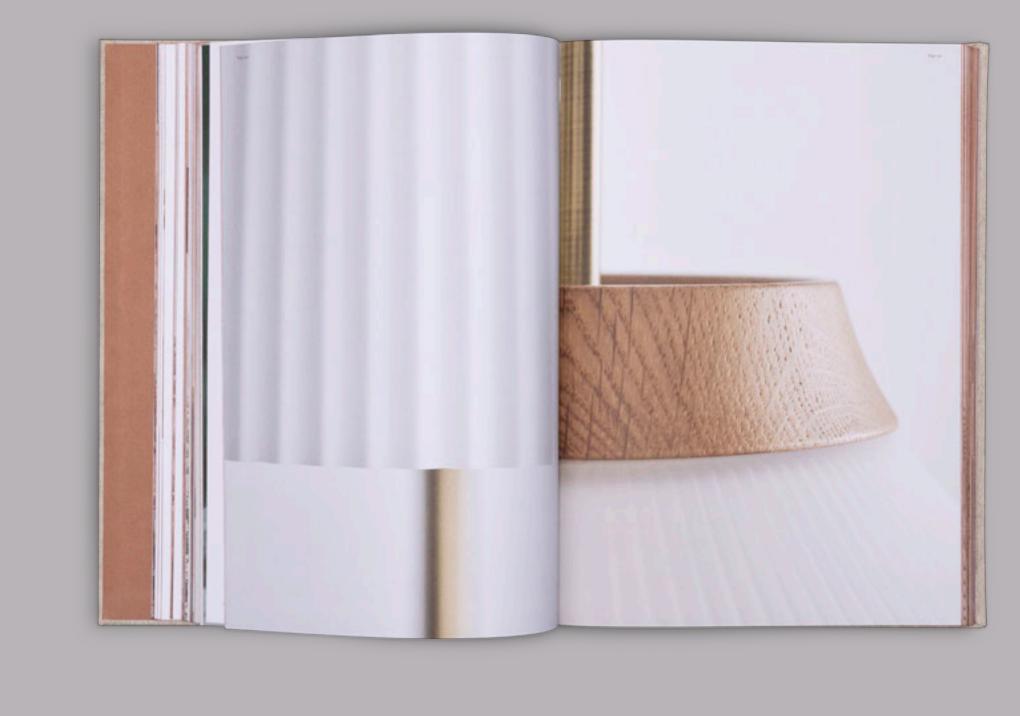

smooth, elegant and crafted feel. Embossed on the cover, the title is set in delicate, walnut coloured, capital letters — a statement that is a clear reference to our ongoing and inspiring journey.

Our grid based layout system is designed for a dynamic and captivating experience. Laying out the rules to display the more than 200 striking images — and to ensure a perfect balance and contrast between the mix of delicate details, wide interior settings, elegant model expressions and magnificent nature shots.

World renowned Danish Photographer, Anders Schönnemann captured the Bolia-universe, meticulously styled by eminent danish interior stylist Christine Rudolph. Natural light and a soothing color palette sets the scene for a calm and breathtaking atmosphere, providing the perfect stage for Bolia's designs.