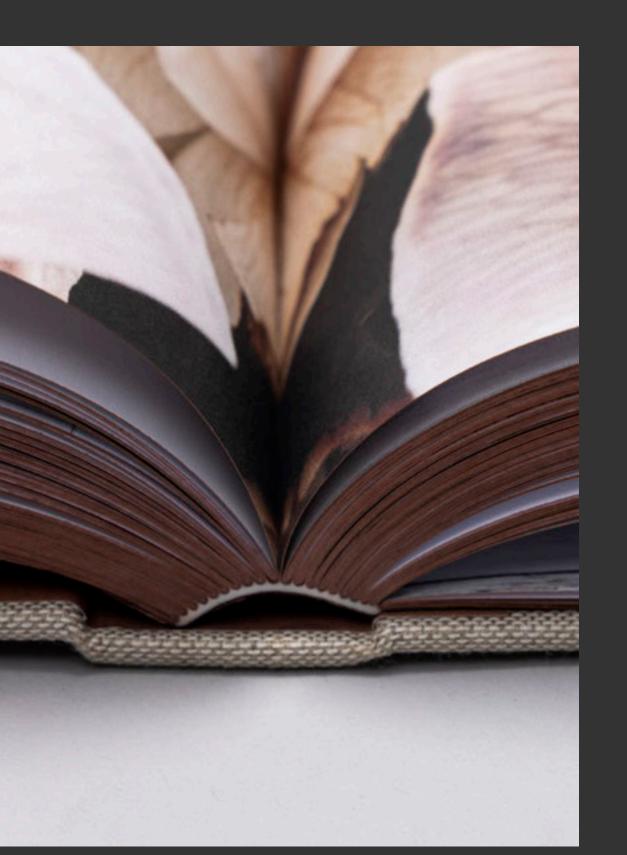

This 312-page coffee table book is bound using the Swiss binding method, allowing the spine and front cover to open completely flat and gracefully presenting the brown coloured page block. The case is covered in tasteful sand coloured imperial linen — giving it a