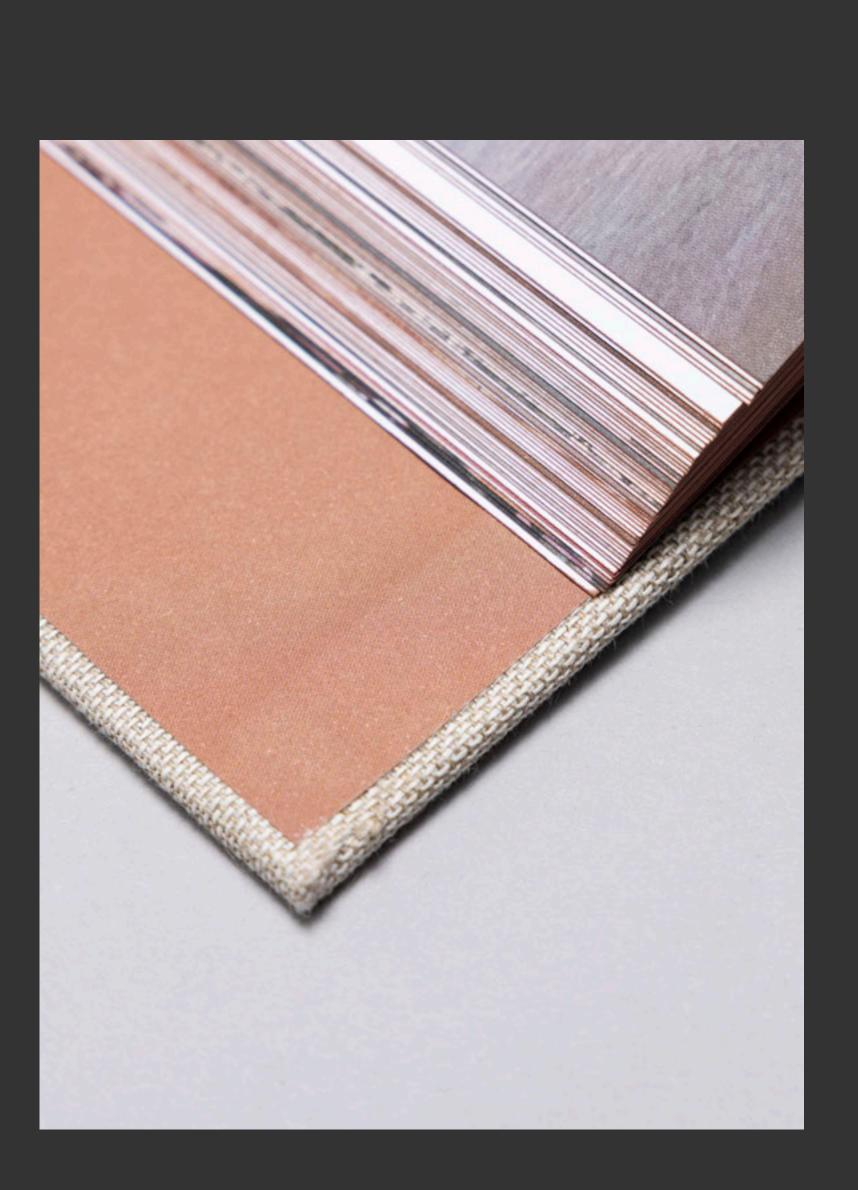

This 312-page coffee table book is bound using the Swiss binding method, allowing the spine and front cover to open completely flat and gracefully presenting the brown coloured page block. The case is covered in tasteful sand coloured imperial linen — giving it a

smooth, elegant and crafted feel. Embossed on the cover, the title is set in delicate, walnut coloured, capital letters — a statement that is a clear reference to our ongoing and inspiring journey.

Our grid based layout system is designed for a dynamic and captivating experience. Laying out the rules to display the more than 200 striking images — and to ensure a perfect balance and contrast between the mix of delicate details, wide interior settings, elegant model expressions and magnificent nature shots.