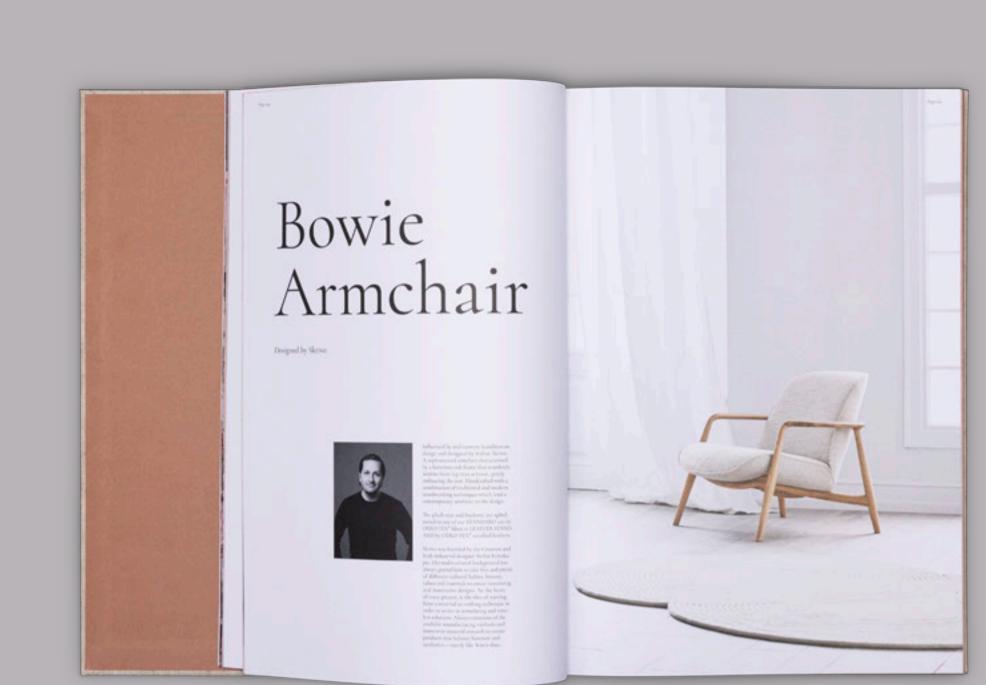

smooth, elegant and crafted feel. Embossed on the cover, the title is set in delicate, walnut coloured, capital letters — a statement that is a clear reference to our ongoing and inspiring journey.

Our grid based layout system is designed for a dynamic and captivating experience. Laying out the rules to display the more than 200 striking images — and to ensure a perfect balance and contrast between the mix of delicate details, wide interior settings, elegant model expressions and magnificent nature shots.

World renowned Danish Photographer, Anders Schönnemann captured the Bolia-universe, meticulously styled by eminent danish interior stylist Christine Rudolph. Natural light and a soothing color palette sets the scene for a calm and breathtaking atmosphere, providing the perfect stage for Bolia's designs.