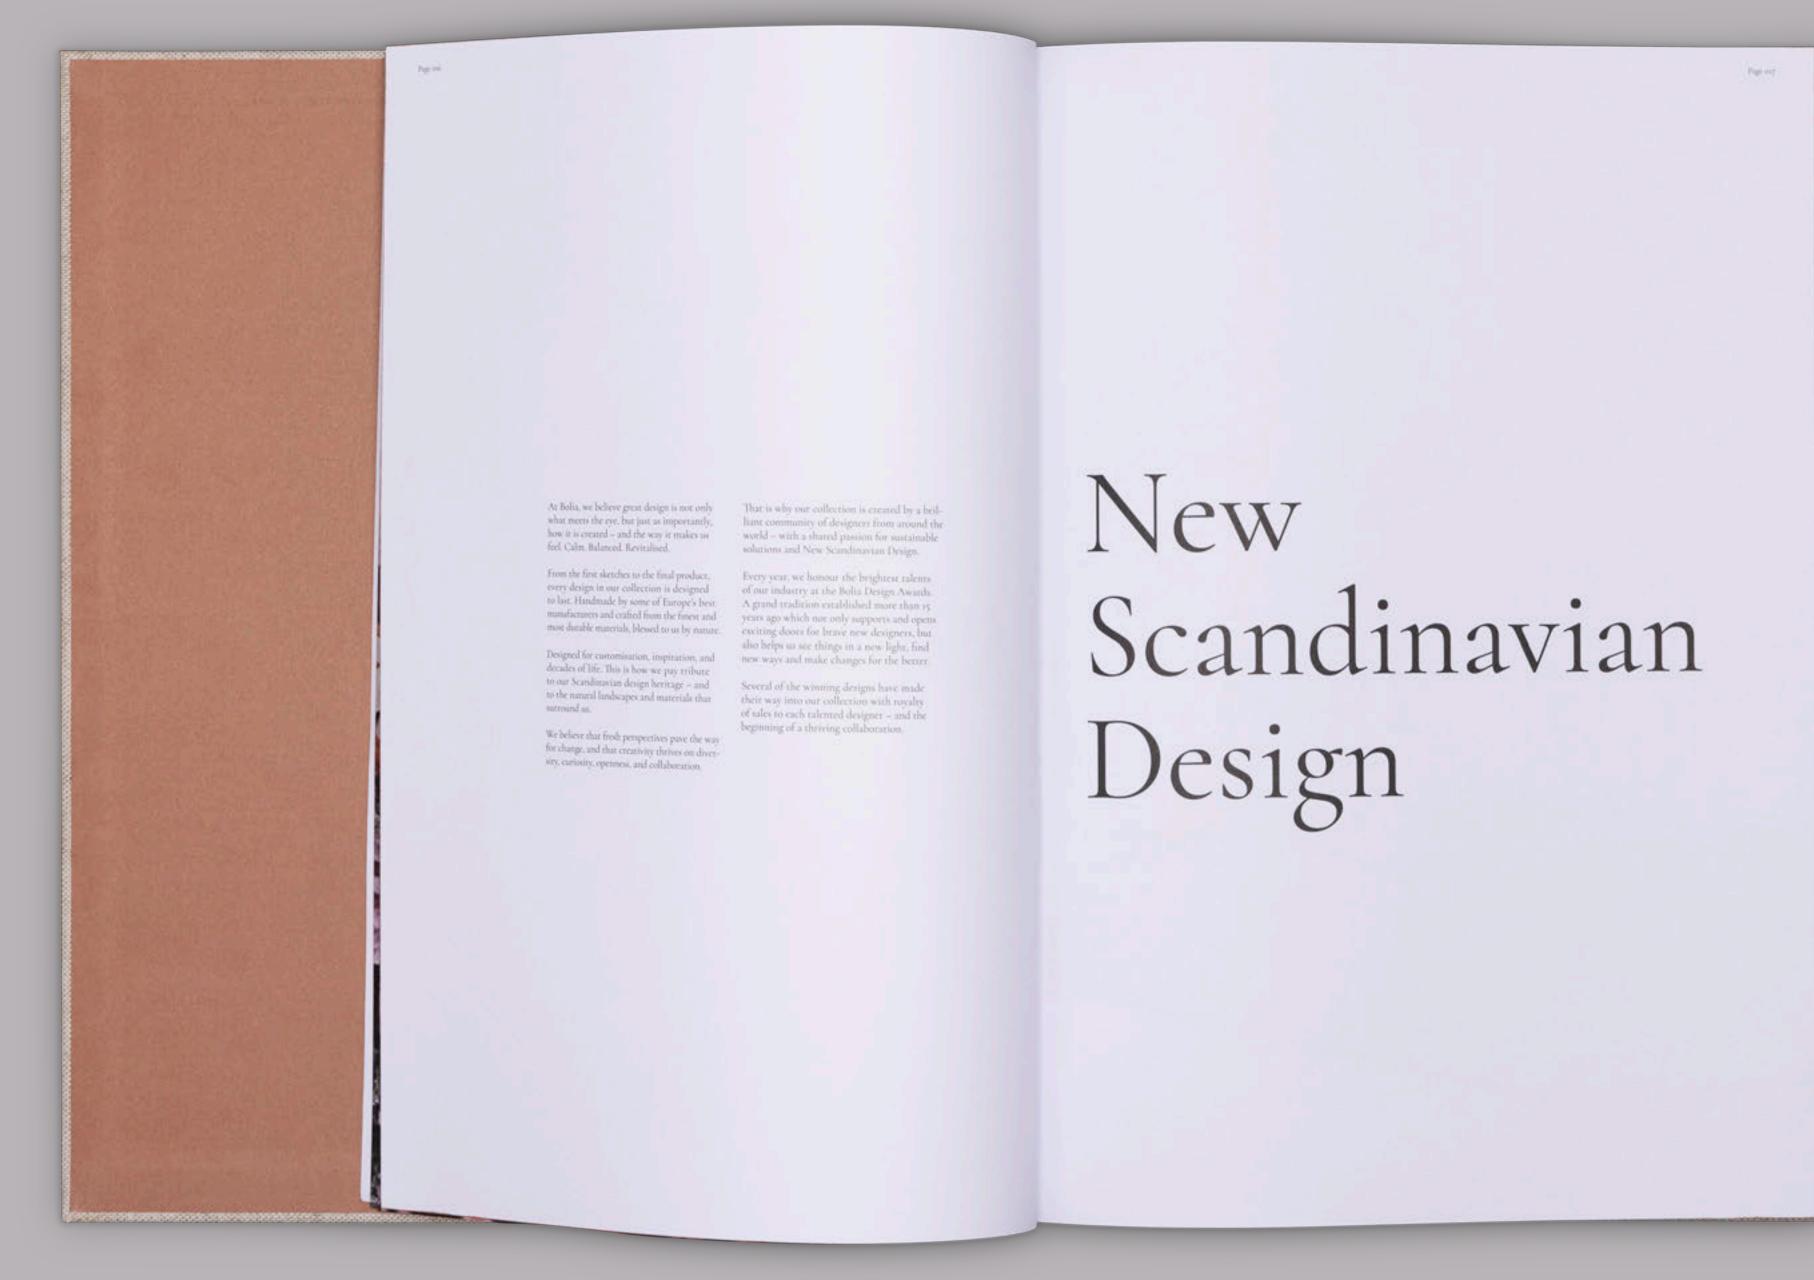

Text is set in Cormorant, a classical yet modern typeface, with excellently crafted details such as the beautiful counters and stylishly drawn serifs to the silky smooth curves and elegant accents. The typeface is highly legible in small sizes and utterly sophisticated at larger sizes — a perfect match to explain Bolia's aesthetic design stories.

World renowned Danish Photographer, Anders Schönnemann captured the Bolia-universe, meticulously styled by eminent danish interior stylist Christine Rudolph. Natural light and a soothing color palette sets the scene for a calm and breathtaking atmosphere, providing the perfect stage for Bolia's designs.