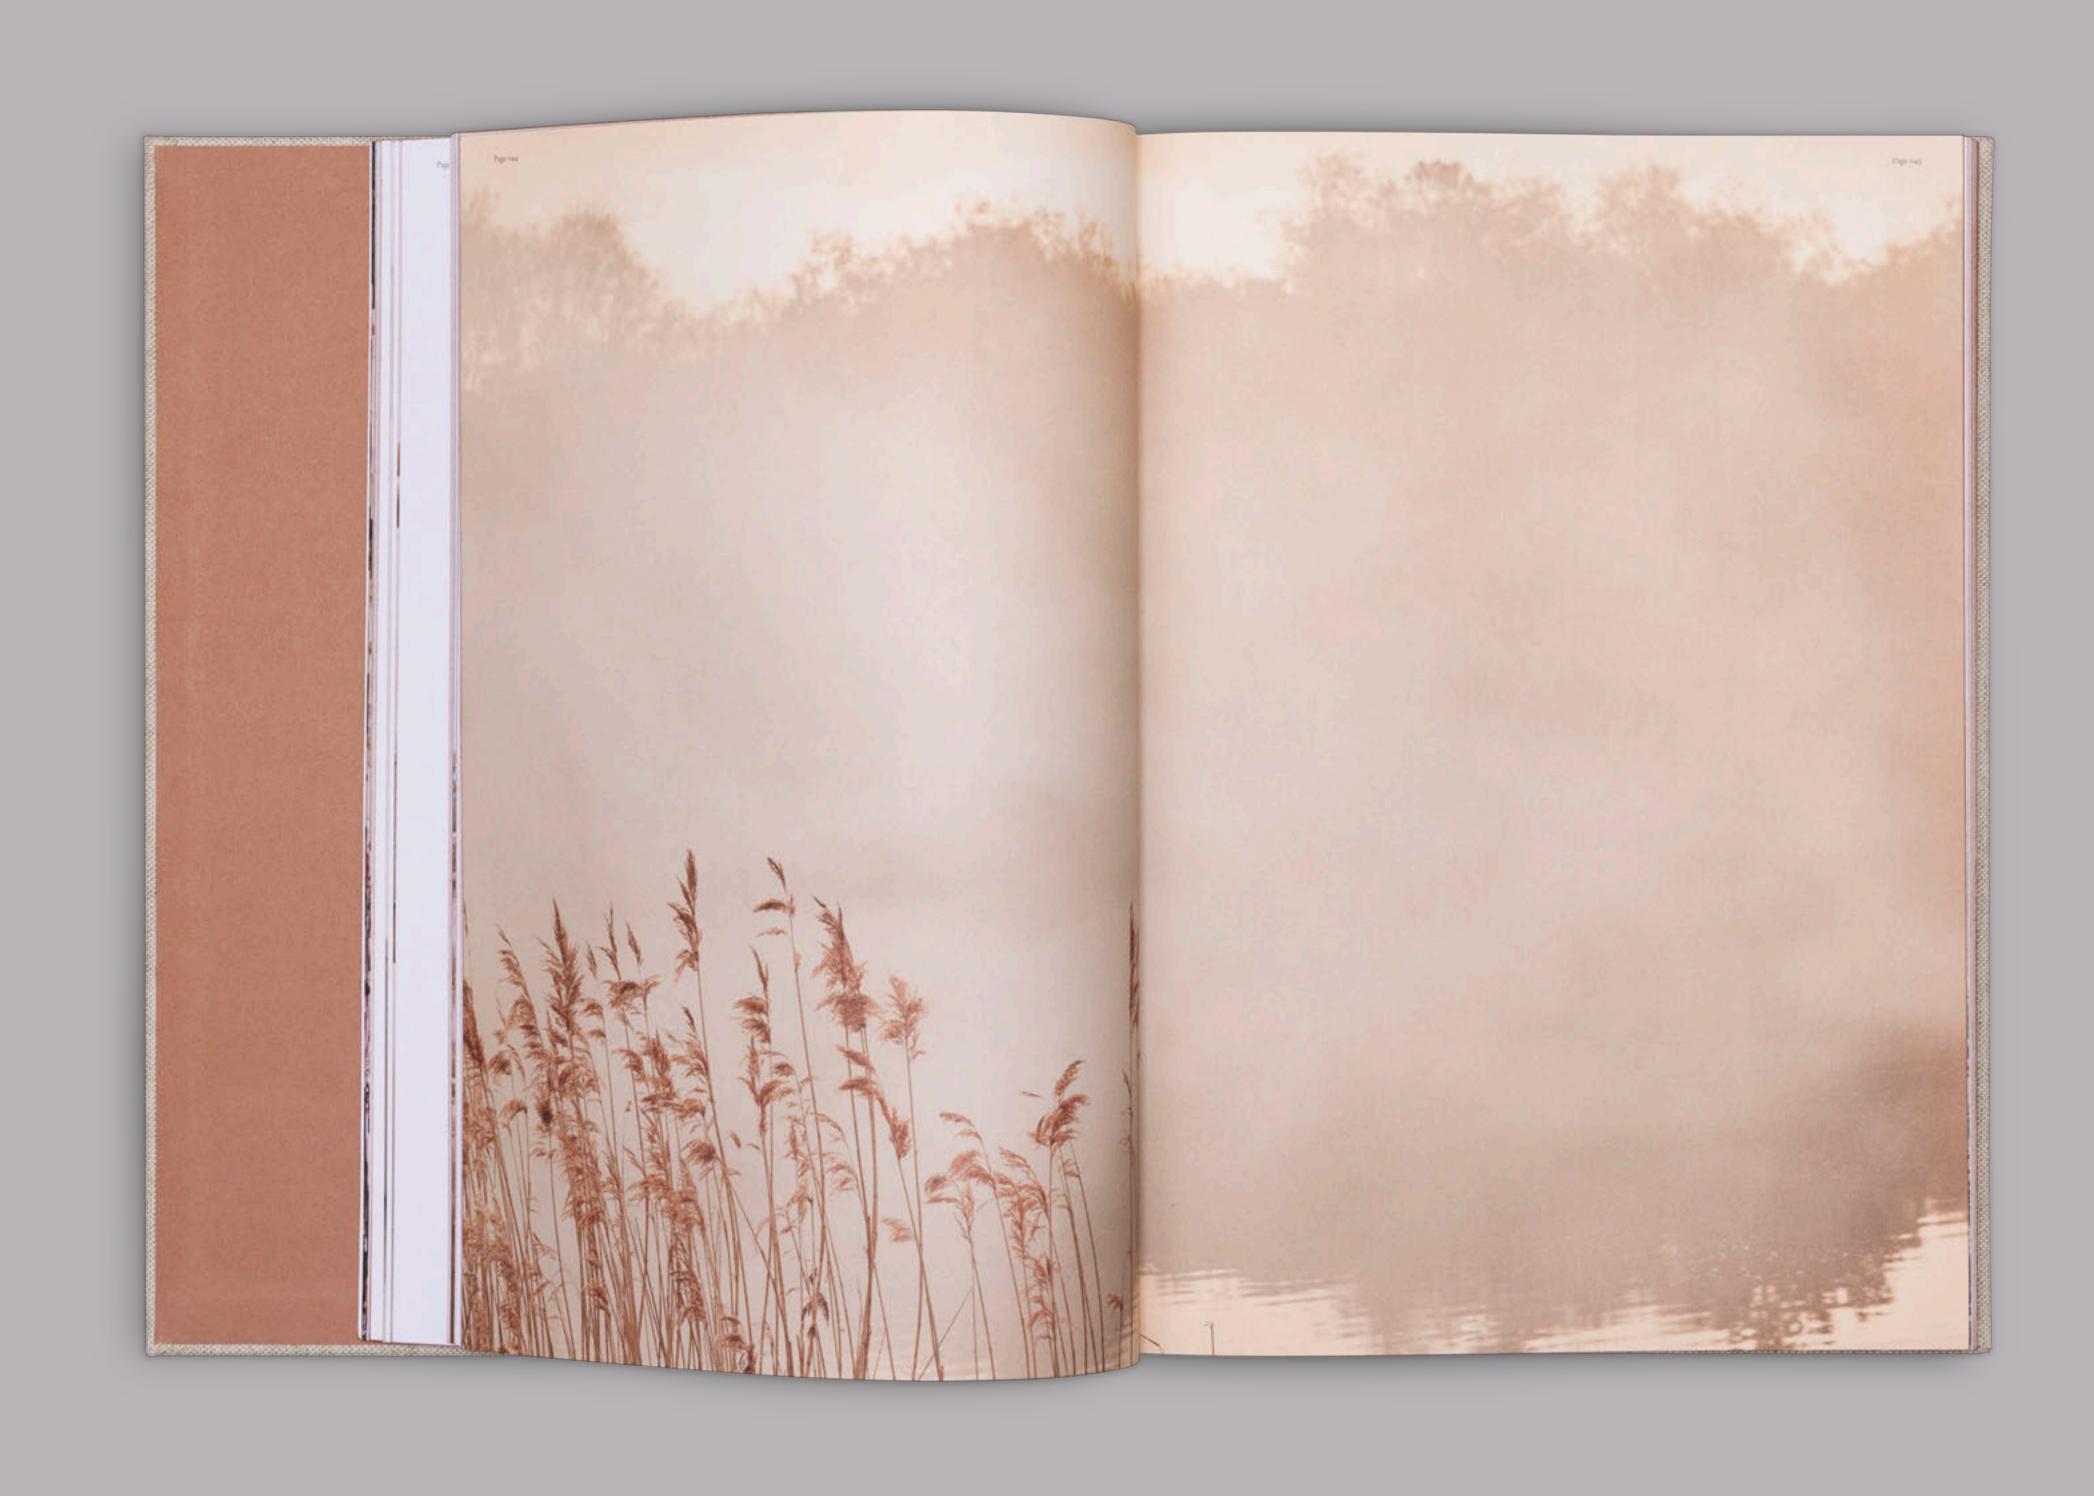

World renowned Danish Photographer, Anders Schönnemann captured the Bolia-universe, meticulously styled by eminent danish interior stylist Christine Rudolph. Natural light and a soothing color palette sets the scene for a calm and breathtaking atmosphere, providing the perfect stage for Bolia's designs.

## Welcome to the ever-changing, the fluid and the free.

Regular. Scandinavia

Italic / Graceful

Semi bold • Cosima

Semi bold italic — Yacht