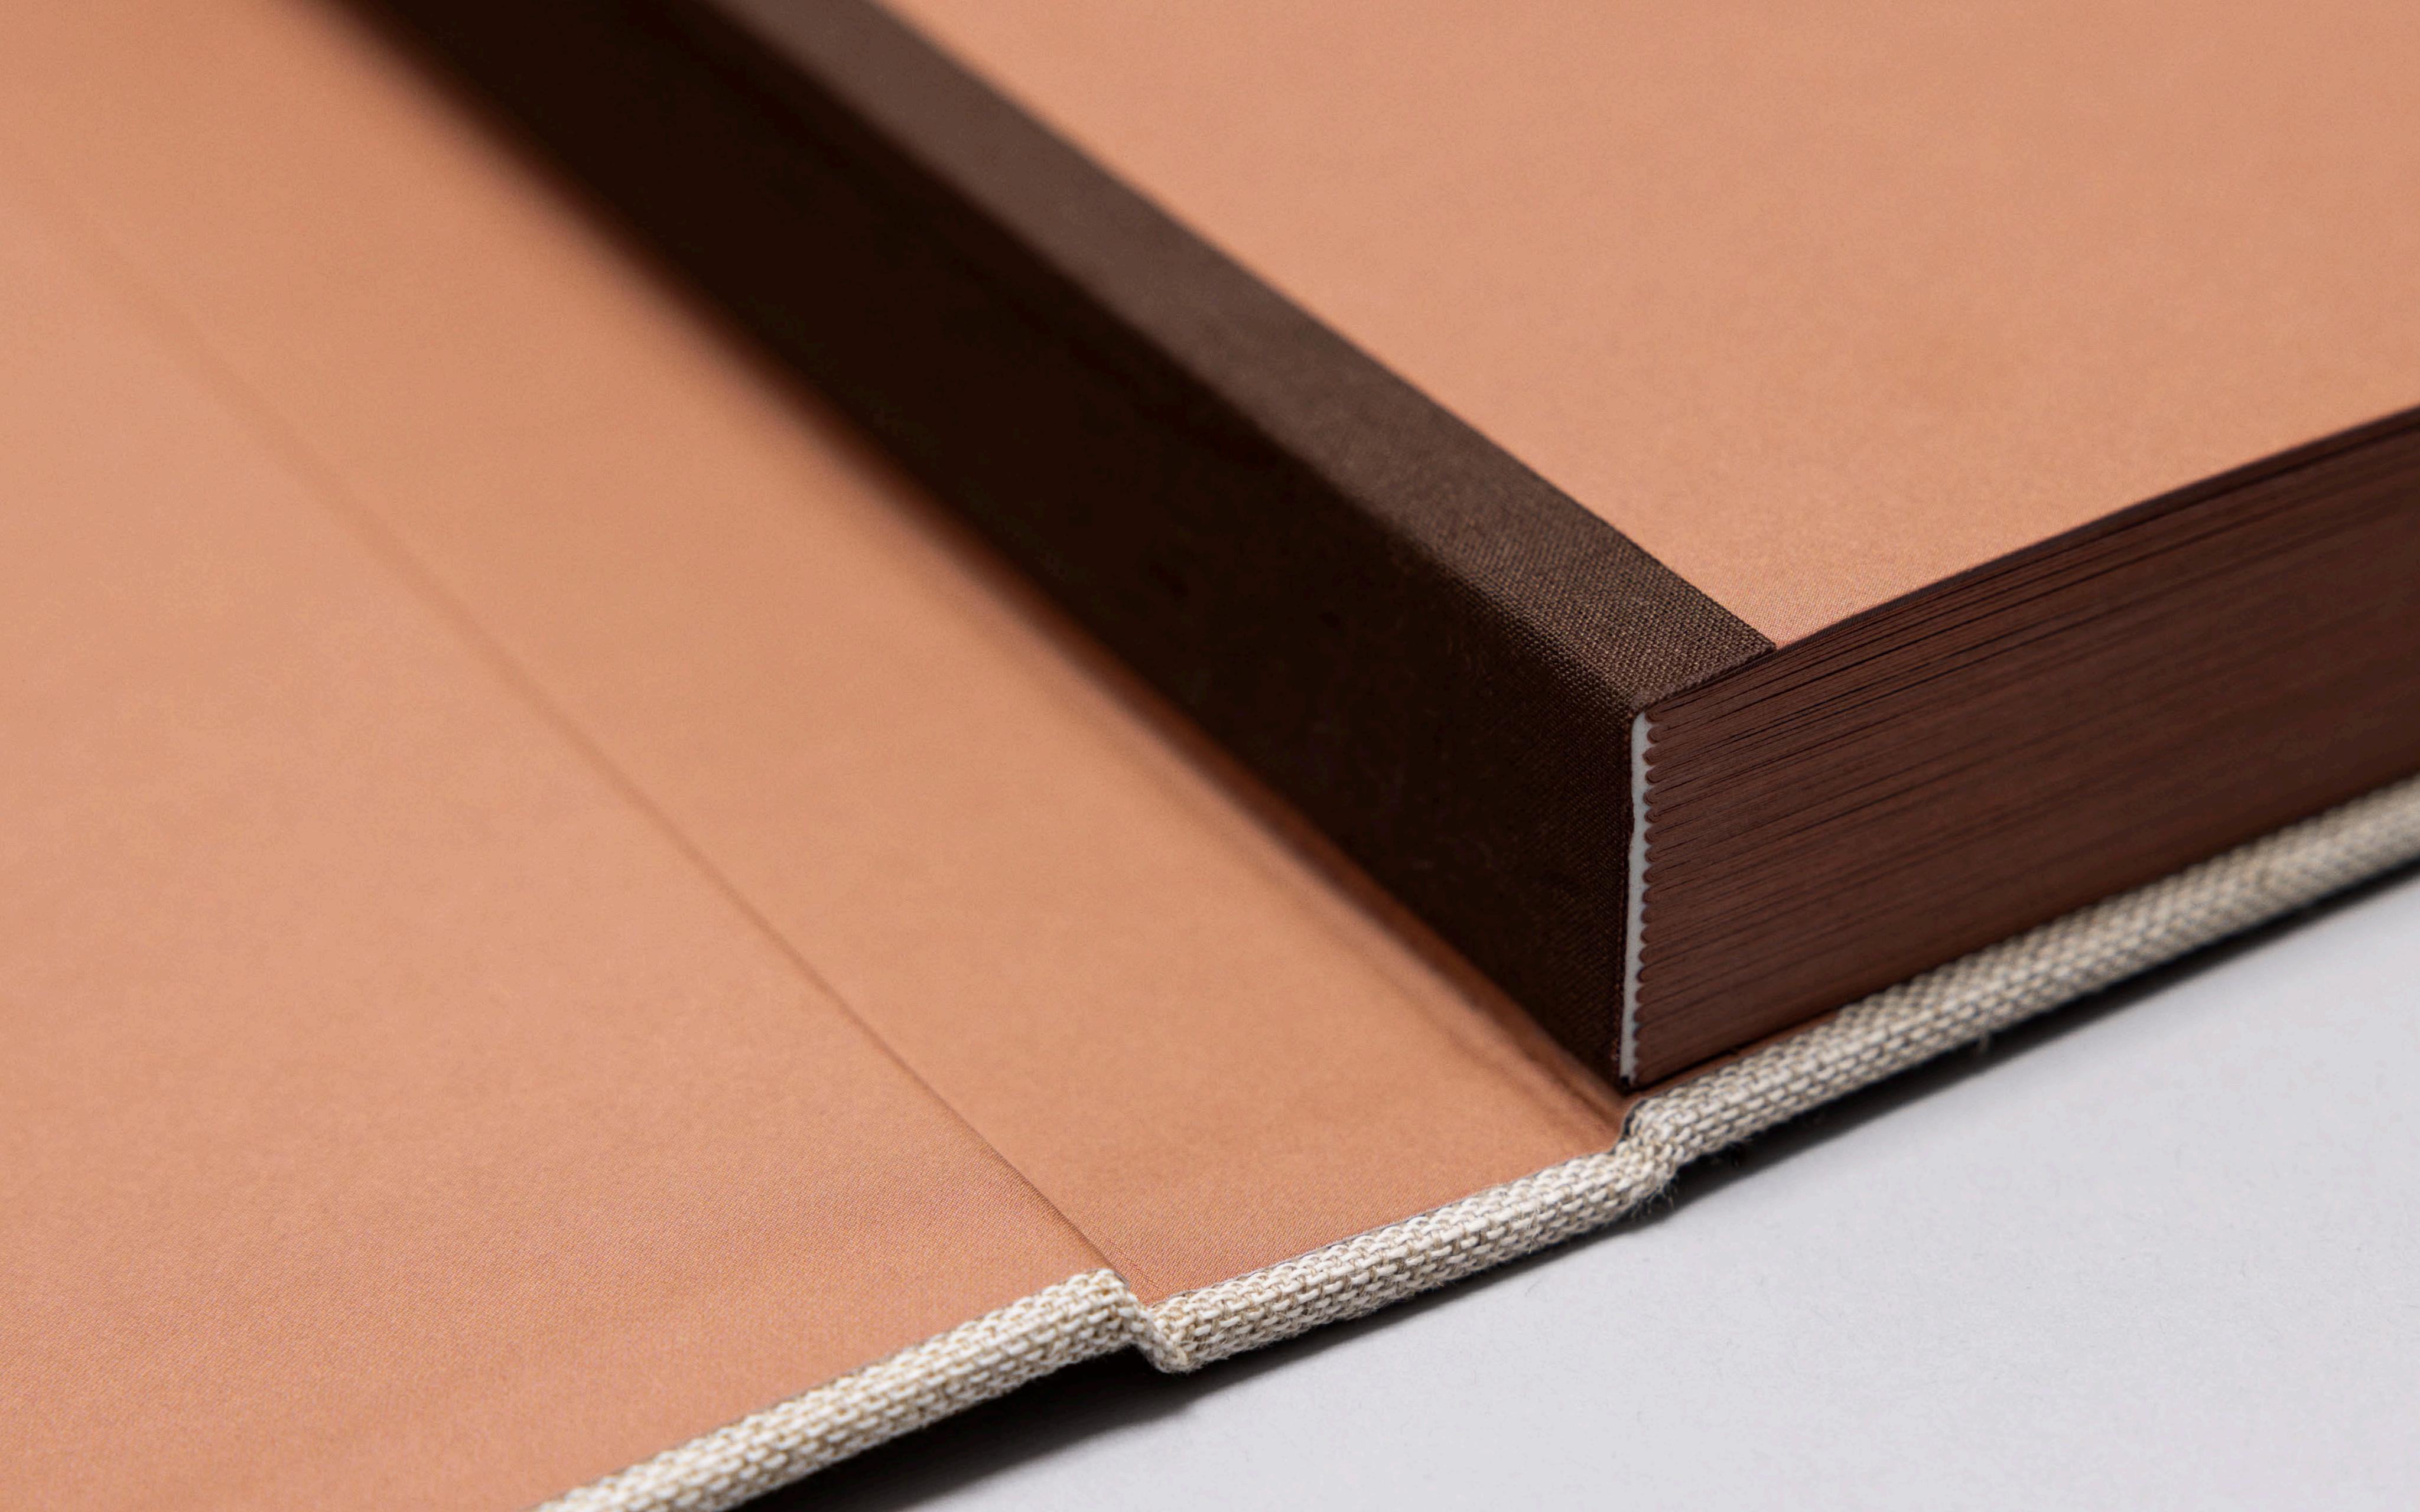

This 312-page coffee table book is bound using the Swiss binding method, allowing the spine and front cover to open completely flat and gracefully presenting the brown coloured page block. The case is covered in tasteful sand coloured imperial linen — giving it a

smooth, elegant and crafted feel. Embossed on the cover, the title is set in delicate, walnut coloured, capital letters — a statement that is a clear reference to our ongoing and inspiring journey.

Our grid based layout system is designed for a dynamic and captivating experience. Laying out the rules to display the more than 200 striking images — and to ensure a perfect balance and contrast between the mix of delicate details, wide interior settings, elegant model expressions and magnificent nature shots.