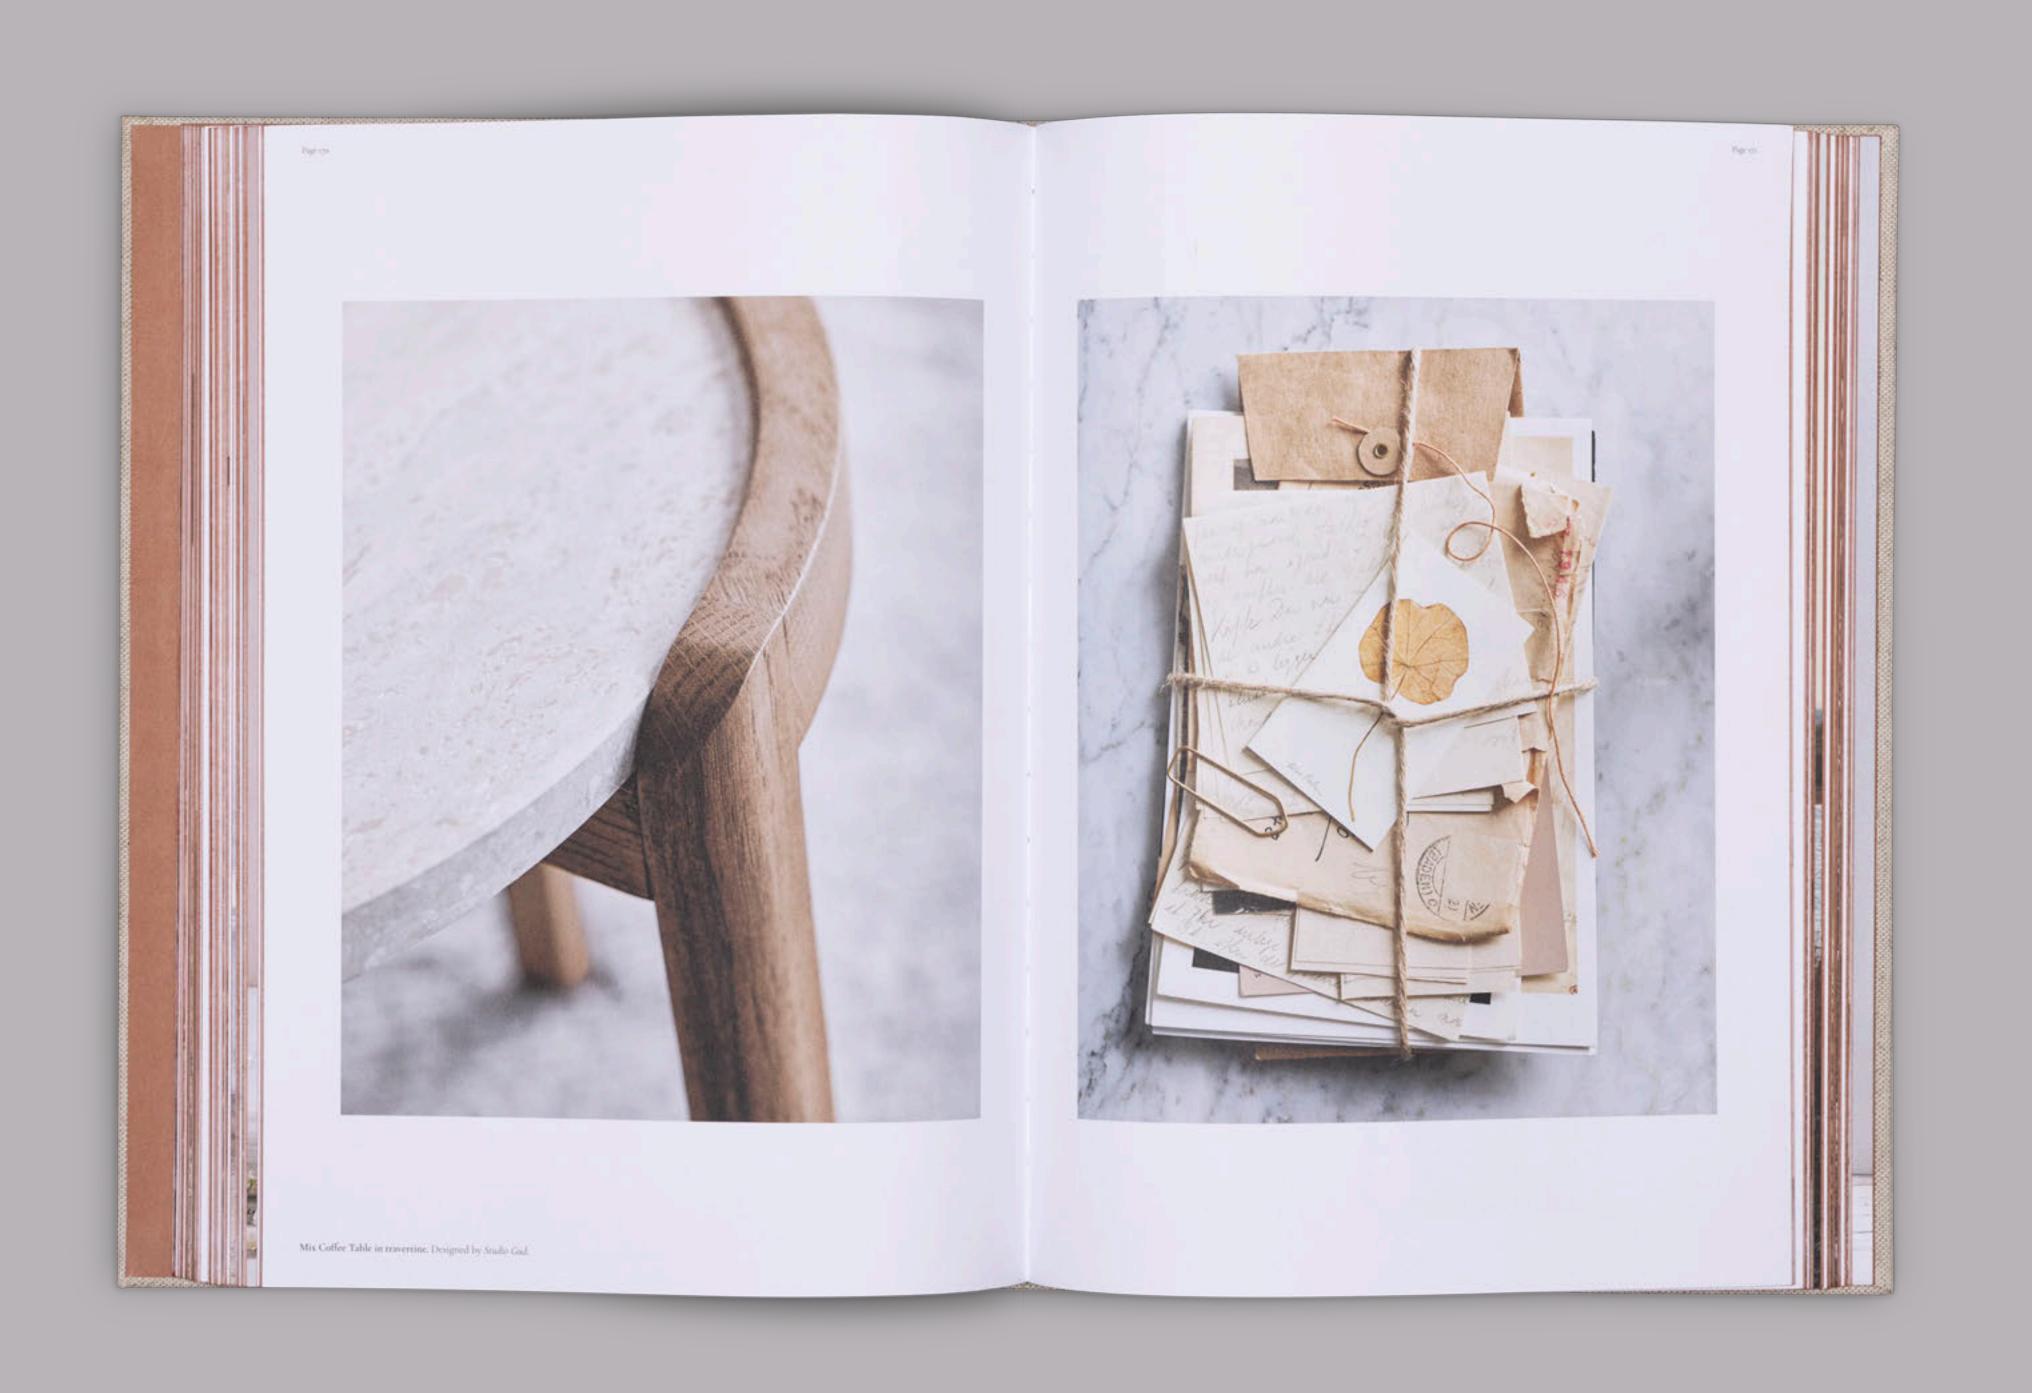

smooth, elegant and crafted feel. Embossed on the cover, the title is set in delicate, walnut coloured, capital letters — a statement that is a clear reference to our ongoing and inspiring journey.

Our grid based layout system is designed for a dynamic and captivating experience. Laying out the rules to display the more than 200 striking images — and to ensure a perfect balance and contrast between the mix of delicate details, wide interior settings, elegant model expressions and magnificent nature shots.

World renowned Danish Photographer, Anders Schönnemann captured the Bolia-universe, meticulously styled by eminent danish interior stylist Christine Rudolph. Natural light and a soothing color palette sets the scene for a calm and breathtaking atmosphere, providing the perfect stage for Bolia's designs.