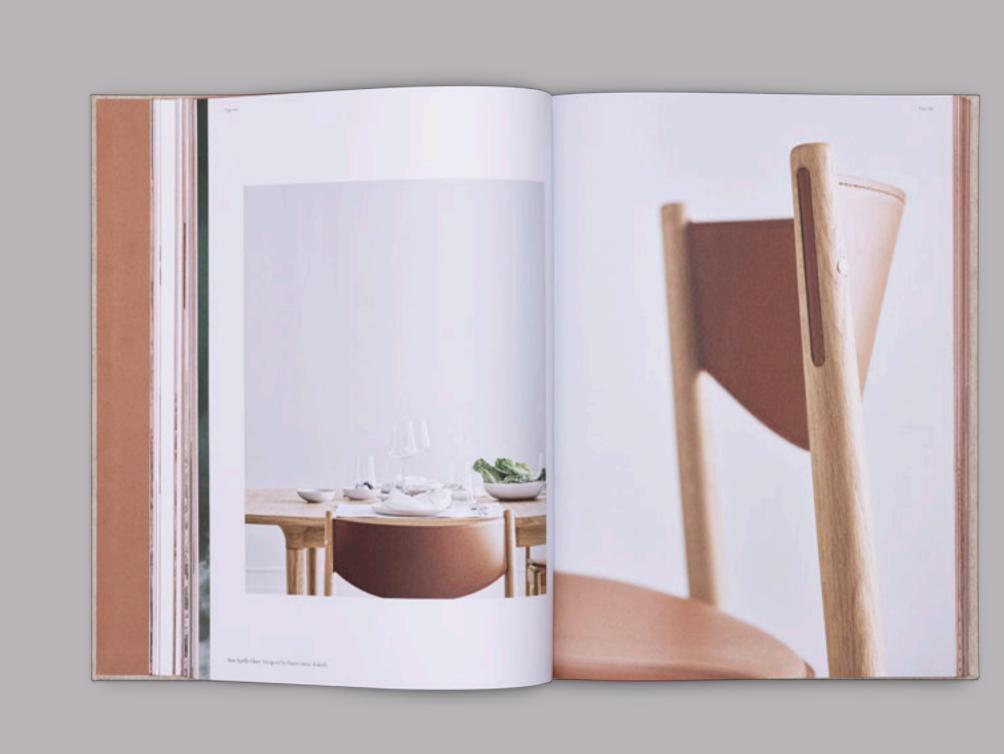

smooth, elegant and crafted feel. Embossed on the cover, the title is set in delicate, walnut coloured, capital letters — a statement that is a clear reference to our ongoing and inspiring journey.

Our grid based layout system is designed for a dynamic and captivating experience. Laying out the rules to display the more than 200 striking images — and to ensure a perfect balance and contrast between the mix of delicate details, wide interior settings, elegant model expressions and magnificent nature shots.

World renowned Danish Photographer, Anders Schönnemann captured the Bolia-universe, meticulously styled by eminent danish interior stylist Christine Rudolph. Natural light and a soothing color palette sets the scene for a calm and breathtaking atmosphere, providing the perfect stage for Bolia's designs.