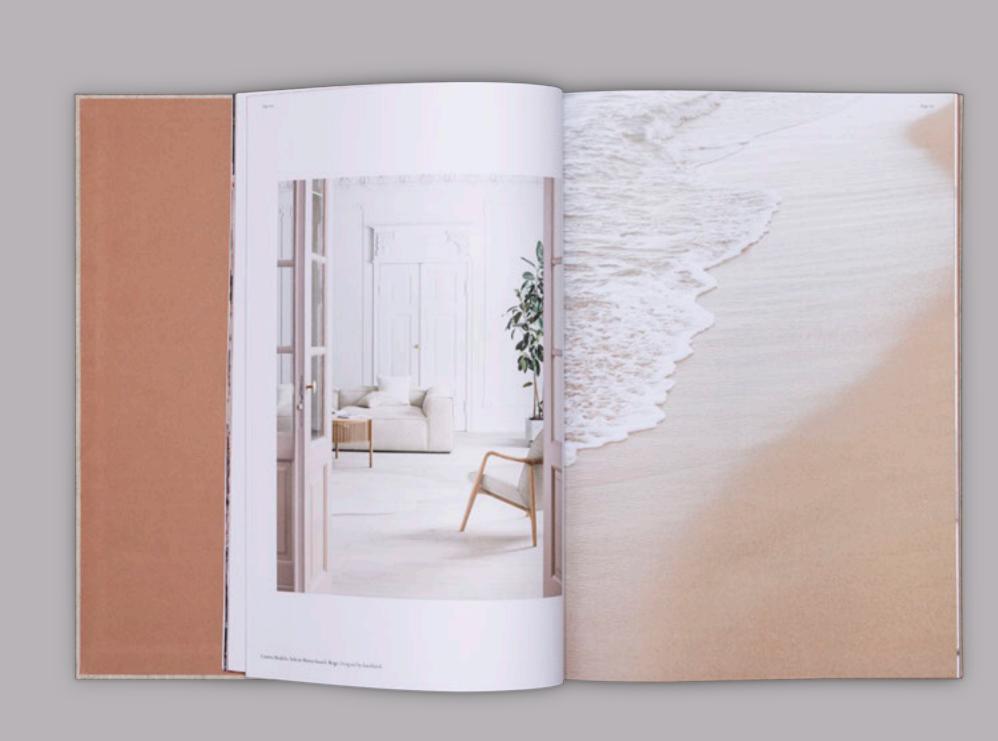

smooth, elegant and crafted feel. Embossed on the cover, the title is set in delicate, walnut coloured, capital letters — a statement that is a clear reference to our ongoing and inspiring journey.

Our grid based layout system is designed for a dynamic and captivating experience. Laying out the rules to display the more than 200 striking images — and to ensure a perfect balance and contrast between the mix of delicate details, wide interior settings, elegant model expressions and magnificent nature shots.

World renowned Danish Photographer, Anders Schönnemann captured the Bolia-universe, meticulously styled by eminent danish interior stylist Christine Rudolph. Natural light and a soothing color palette sets the scene for a calm and breathtaking atmosphere, providing the perfect stage for Bolia's designs.