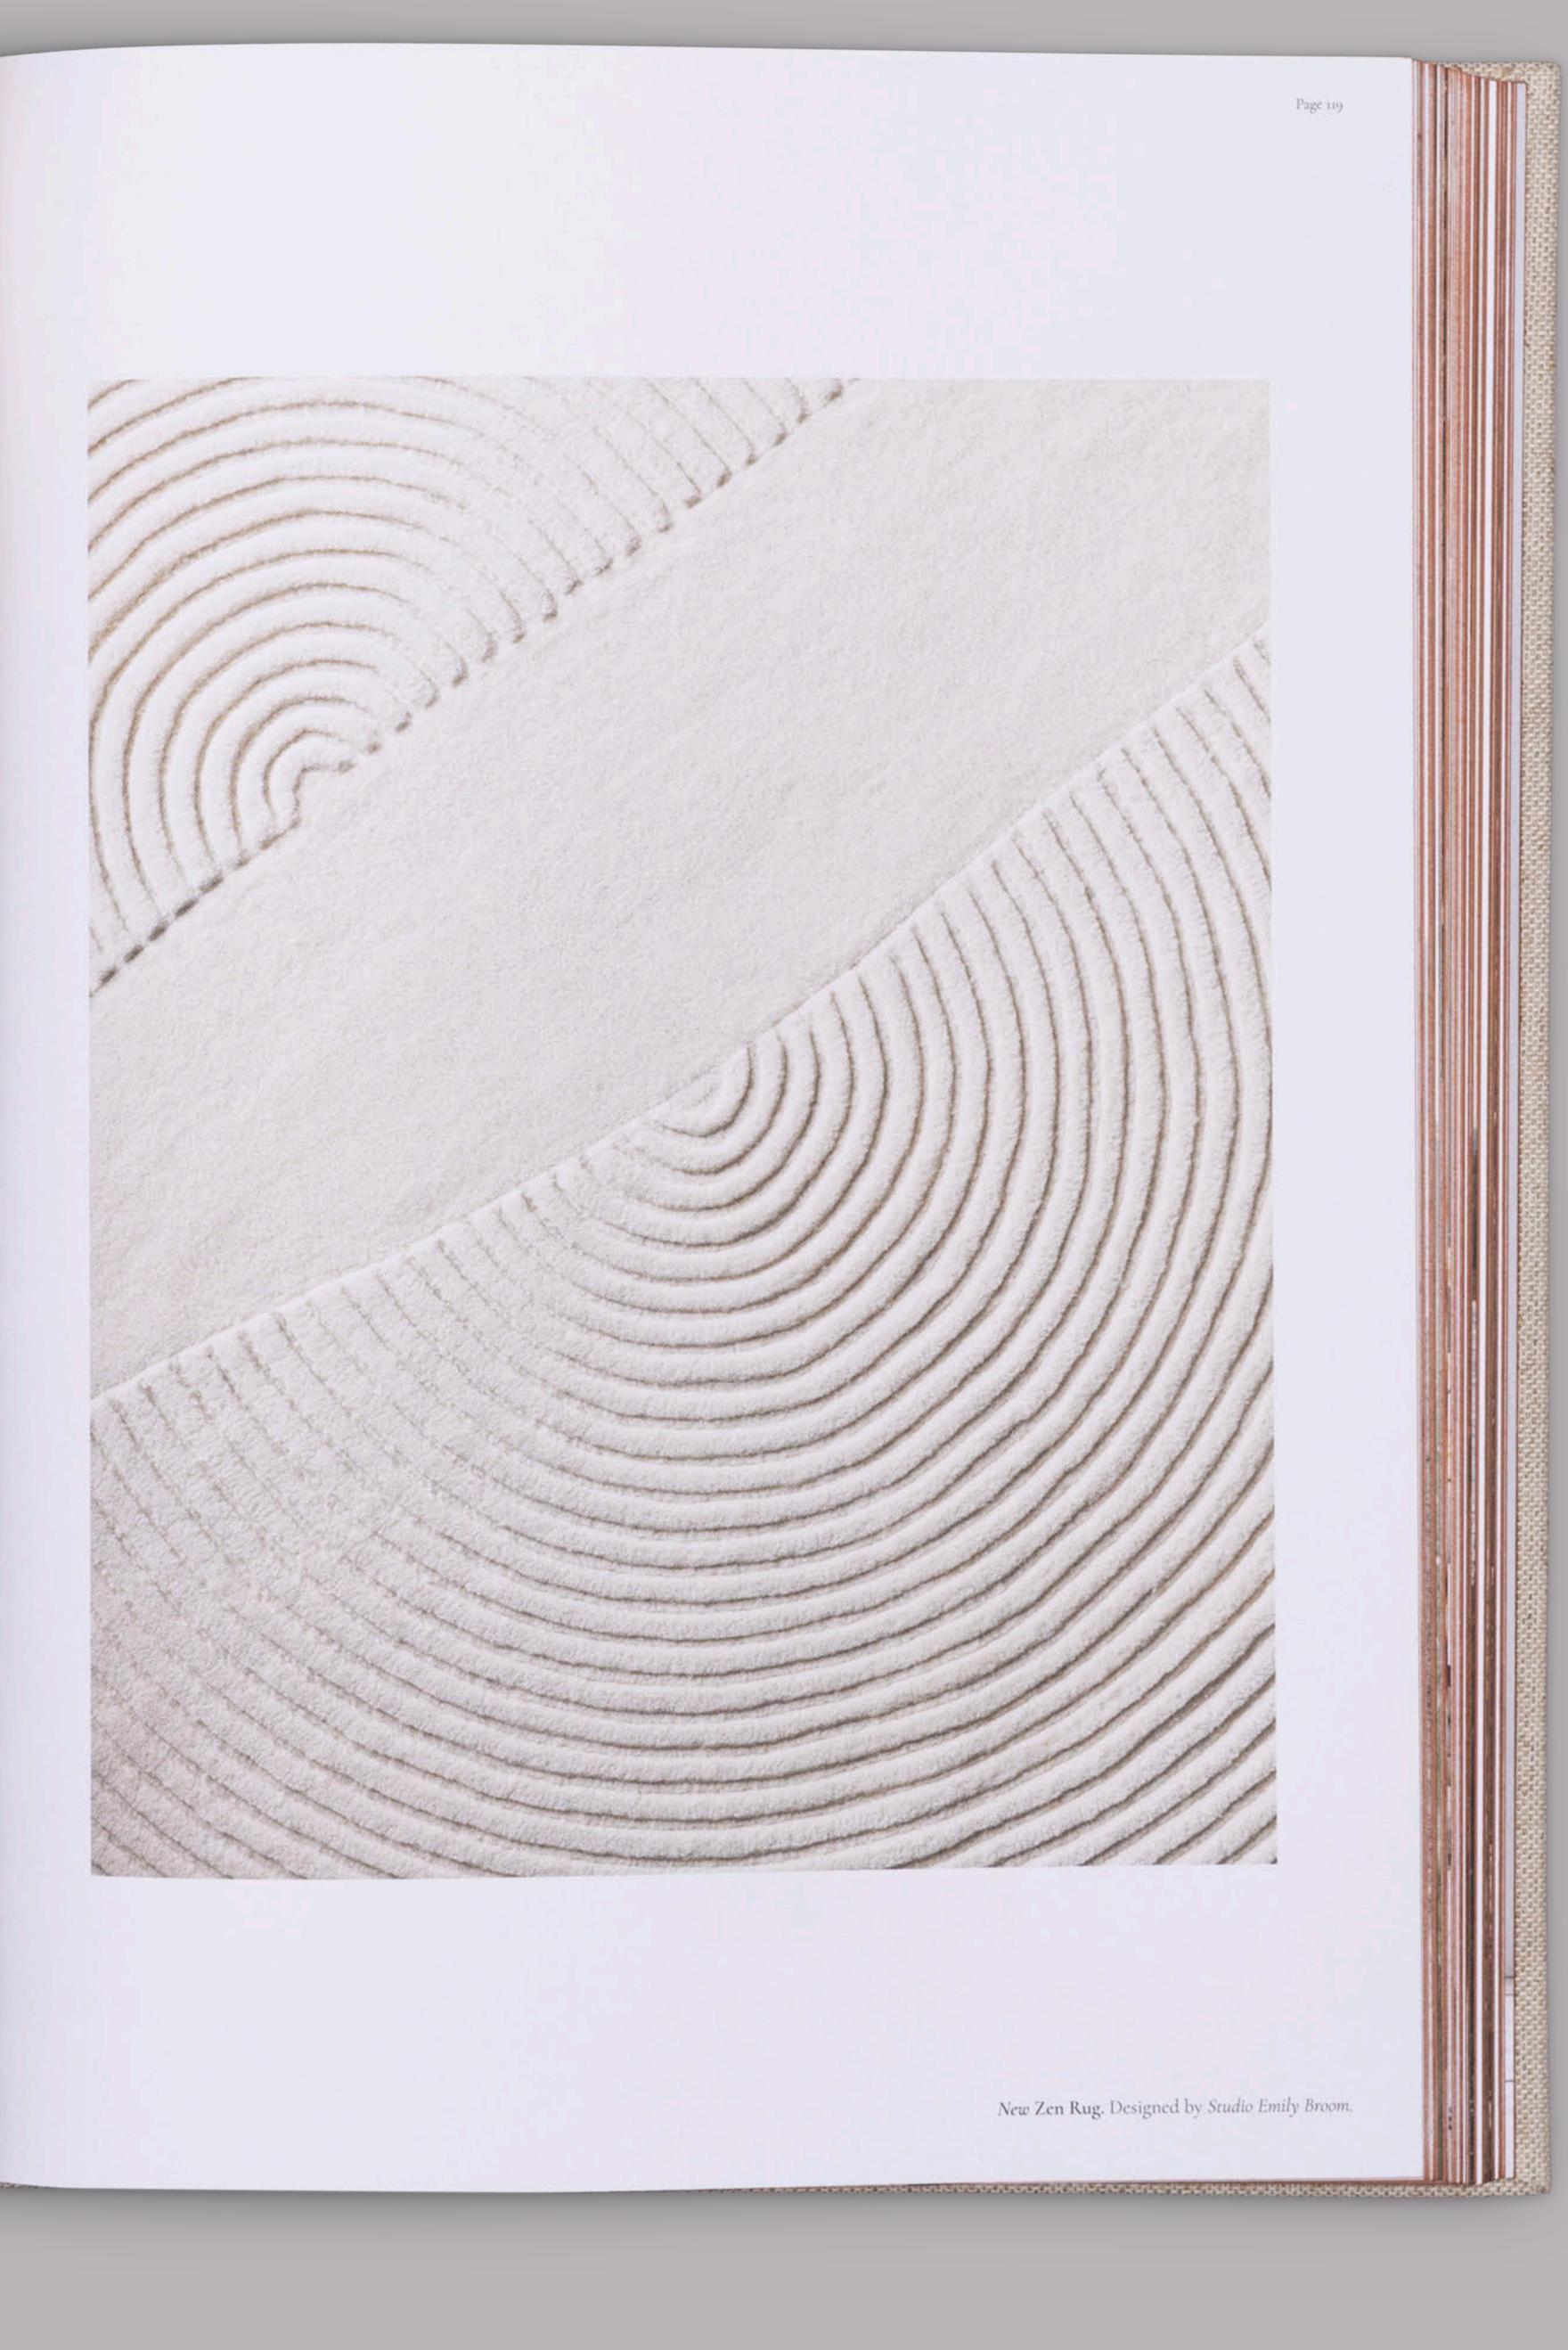

smooth, elegant and crafted feel. Embossed on the cover, the title is set in delicate, walnut coloured, capital letters — a statement that is a clear reference to our ongoing and inspiring journey.

Our grid based layout system is designed for a dynamic and captivating experience. Laying out the rules to display the more than 200 striking images — and to ensure a perfect balance and contrast between the mix of delicate details, wide interior settings, elegant model expressions and magnificent nature shots.