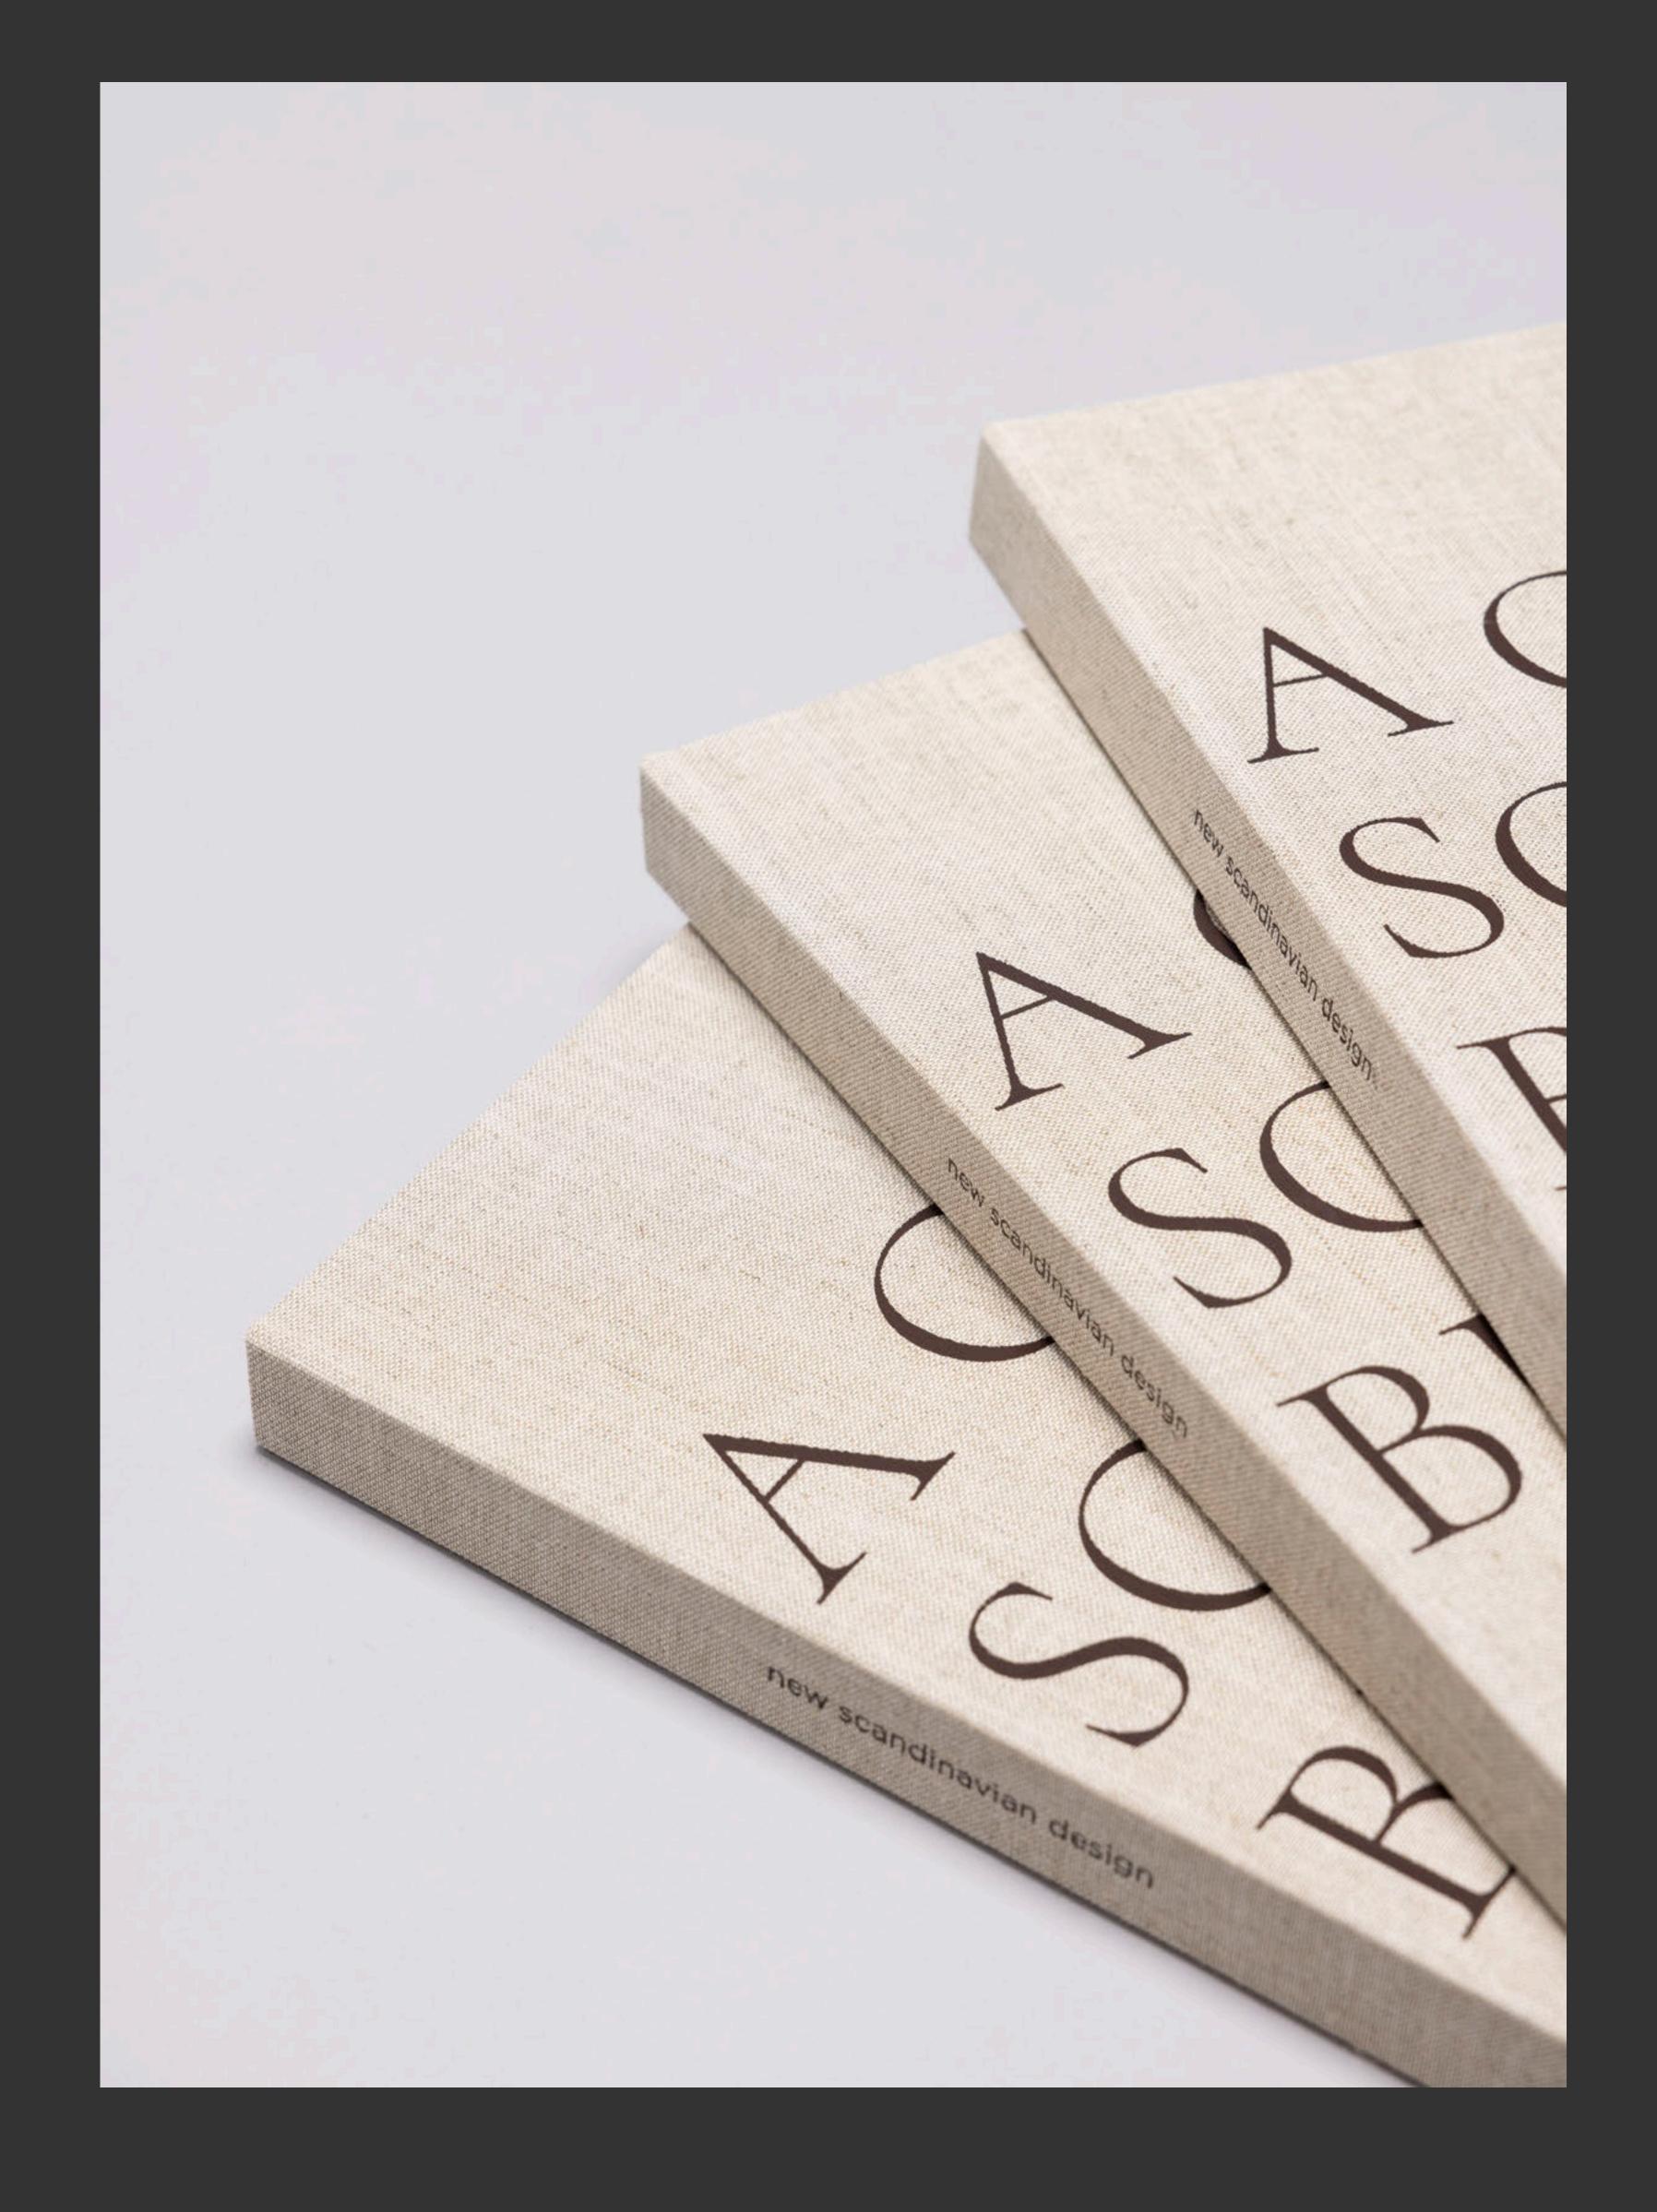

This 312-page coffee table book is bound using the Swiss binding method, allowing the spine and front cover to open completely flat and gracefully presenting the brown coloured page block. The case is covered in tasteful sand coloured imperial linen — giving it a

smooth, elegant and crafted feel. Embossed on the cover, the title is set in delicate, walnut coloured, capital letters — a statement that is a clear reference to our ongoing and inspiring journey.

Our grid based layout system is designed for a dynamic and captivating experience. Laying out the rules to display the more than 200 striking images — and to ensure a perfect balance and contrast between the mix of delicate details, wide interior settings, elegant model expressions and magnificent nature shots.