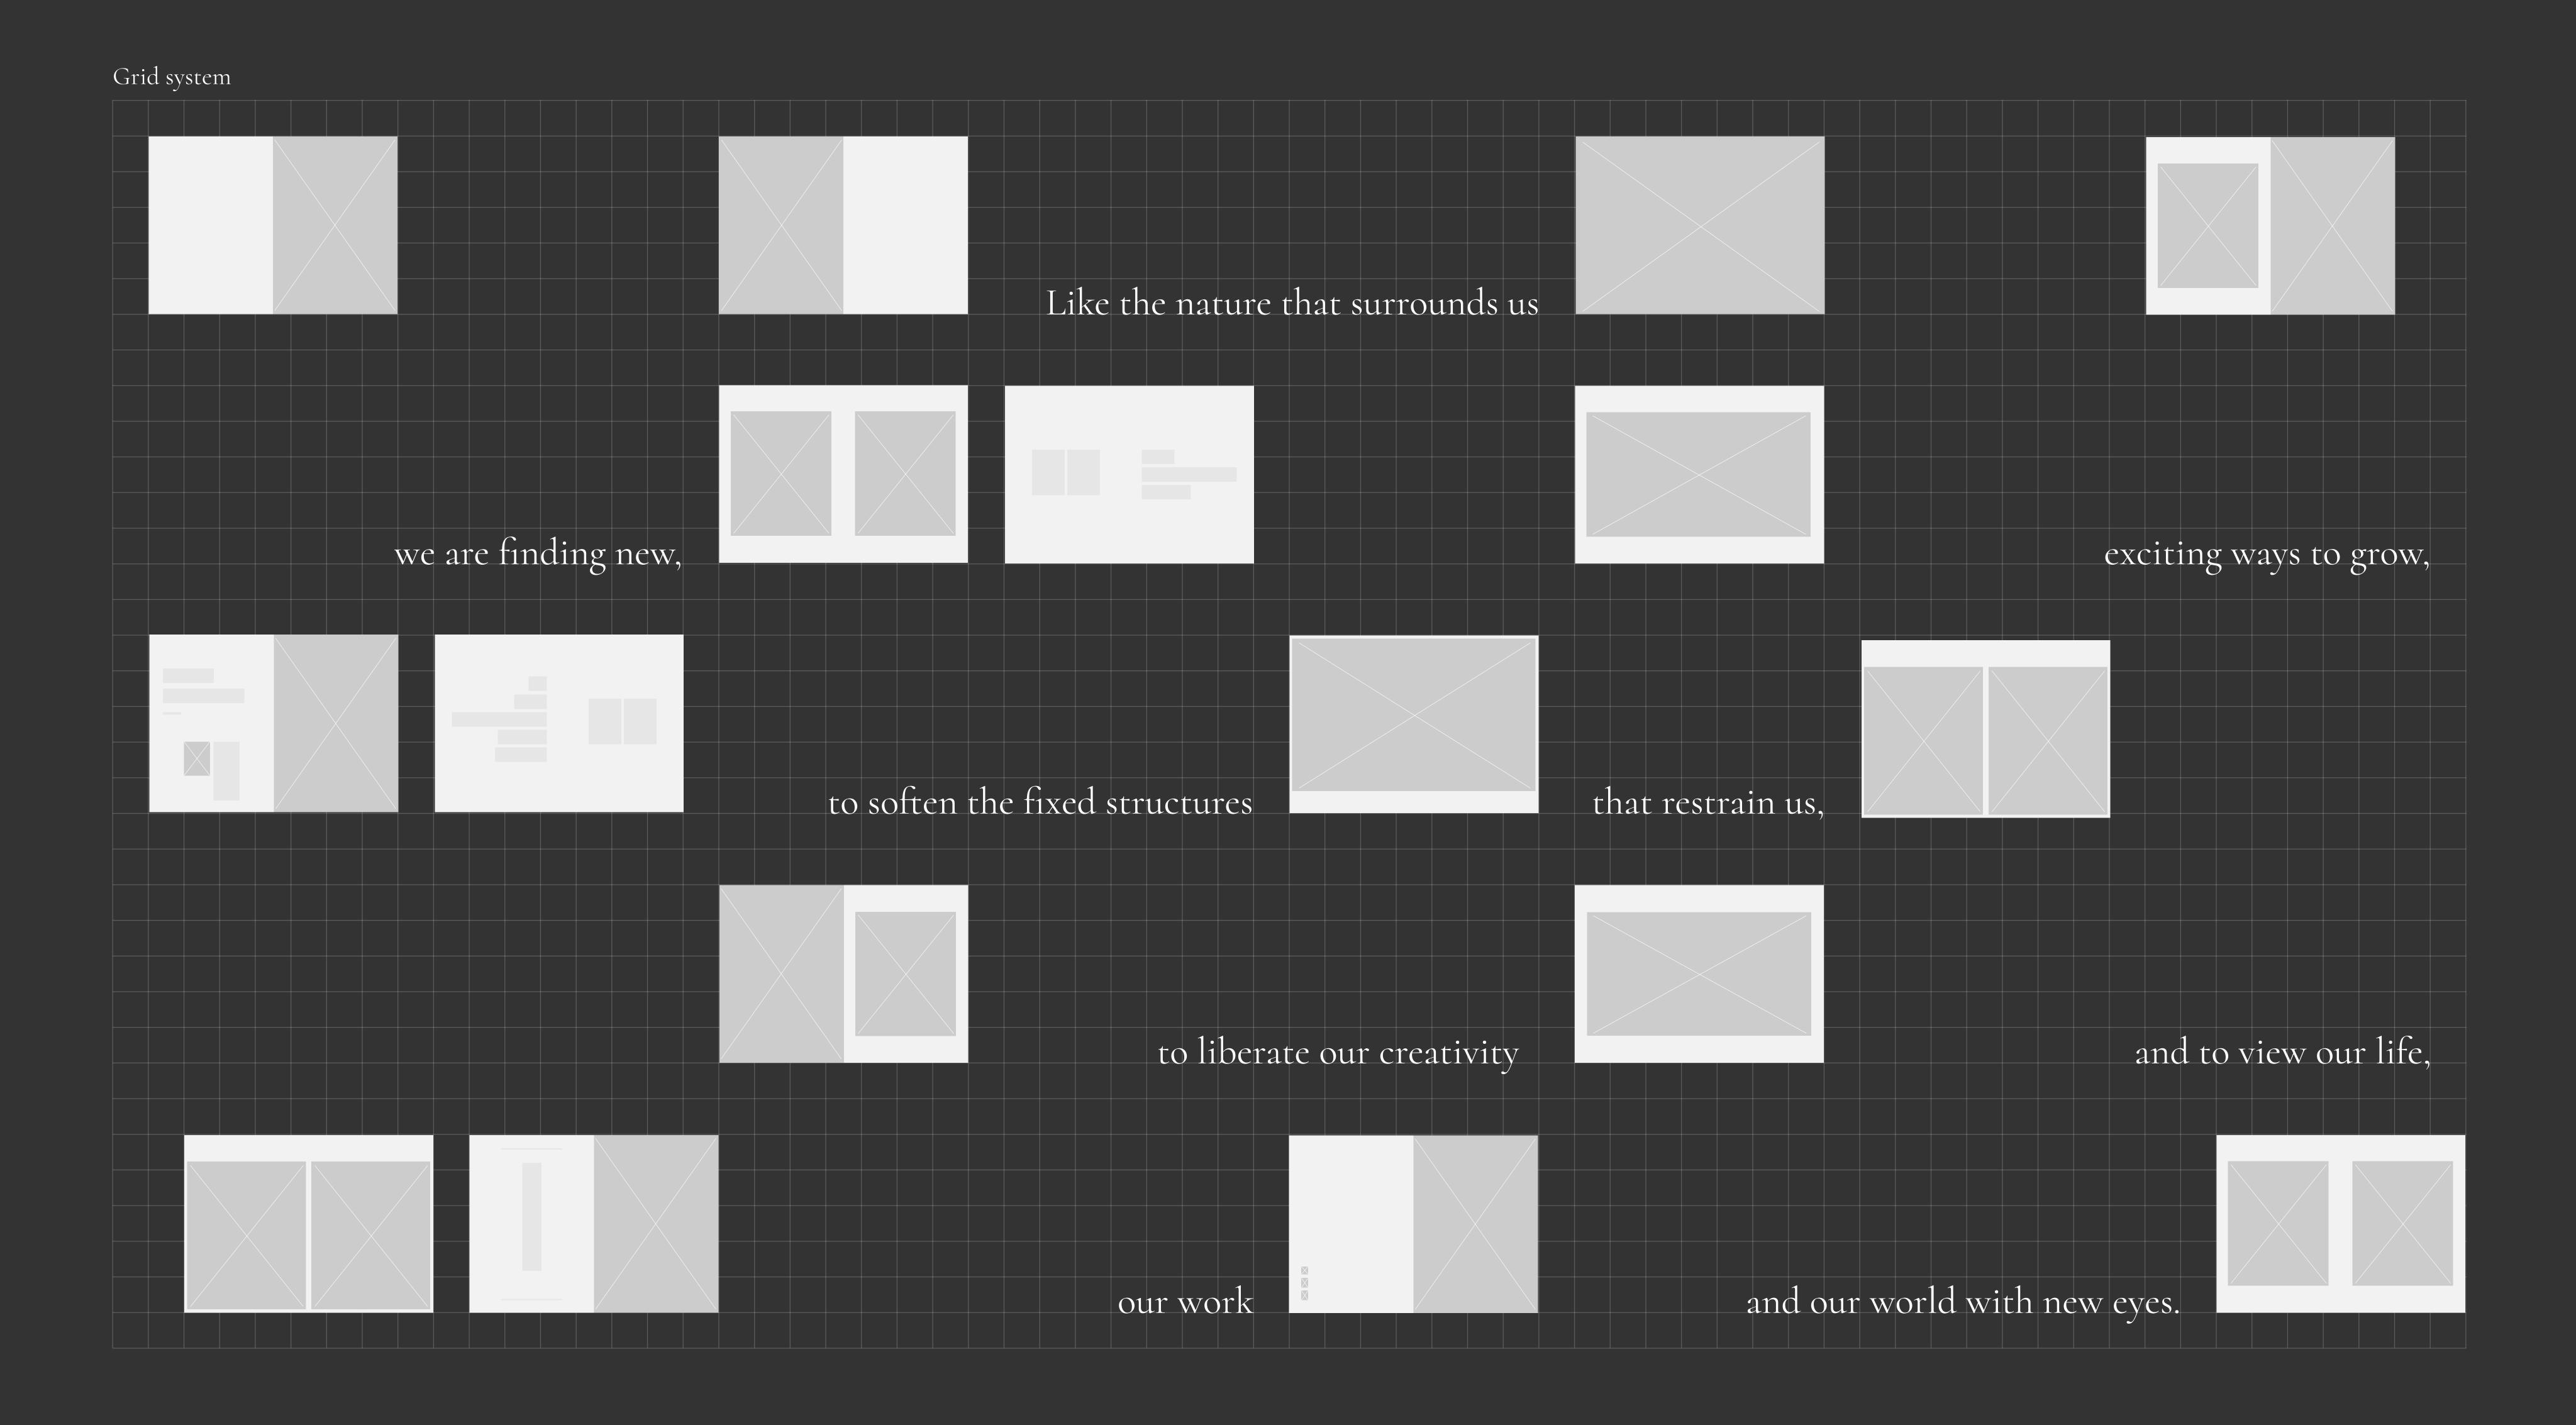

smooth, elegant and crafted feel. Embossed on the cover, the title is set in delicate, walnut coloured, capital letters — a statement that is a clear reference to our ongoing and inspiring journey.

Our grid based layout system is designed for a dynamic and captivating experience. Laying out the rules to display the more than 200 striking images — and to ensure a perfect balance and contrast between the mix of delicate details, wide interior settings, elegant model expressions and magnificent nature shots.

Text is set in Cormorant, a classical yet modern typeface, with excellently crafted details such as the beautiful counters and stylishly drawn serifs to the silky smooth curves and elegant accents. The typeface is highly legible in small sizes and utterly sophisticated at larger sizes — a perfect match to explain Bolia's aesthetic design stories.