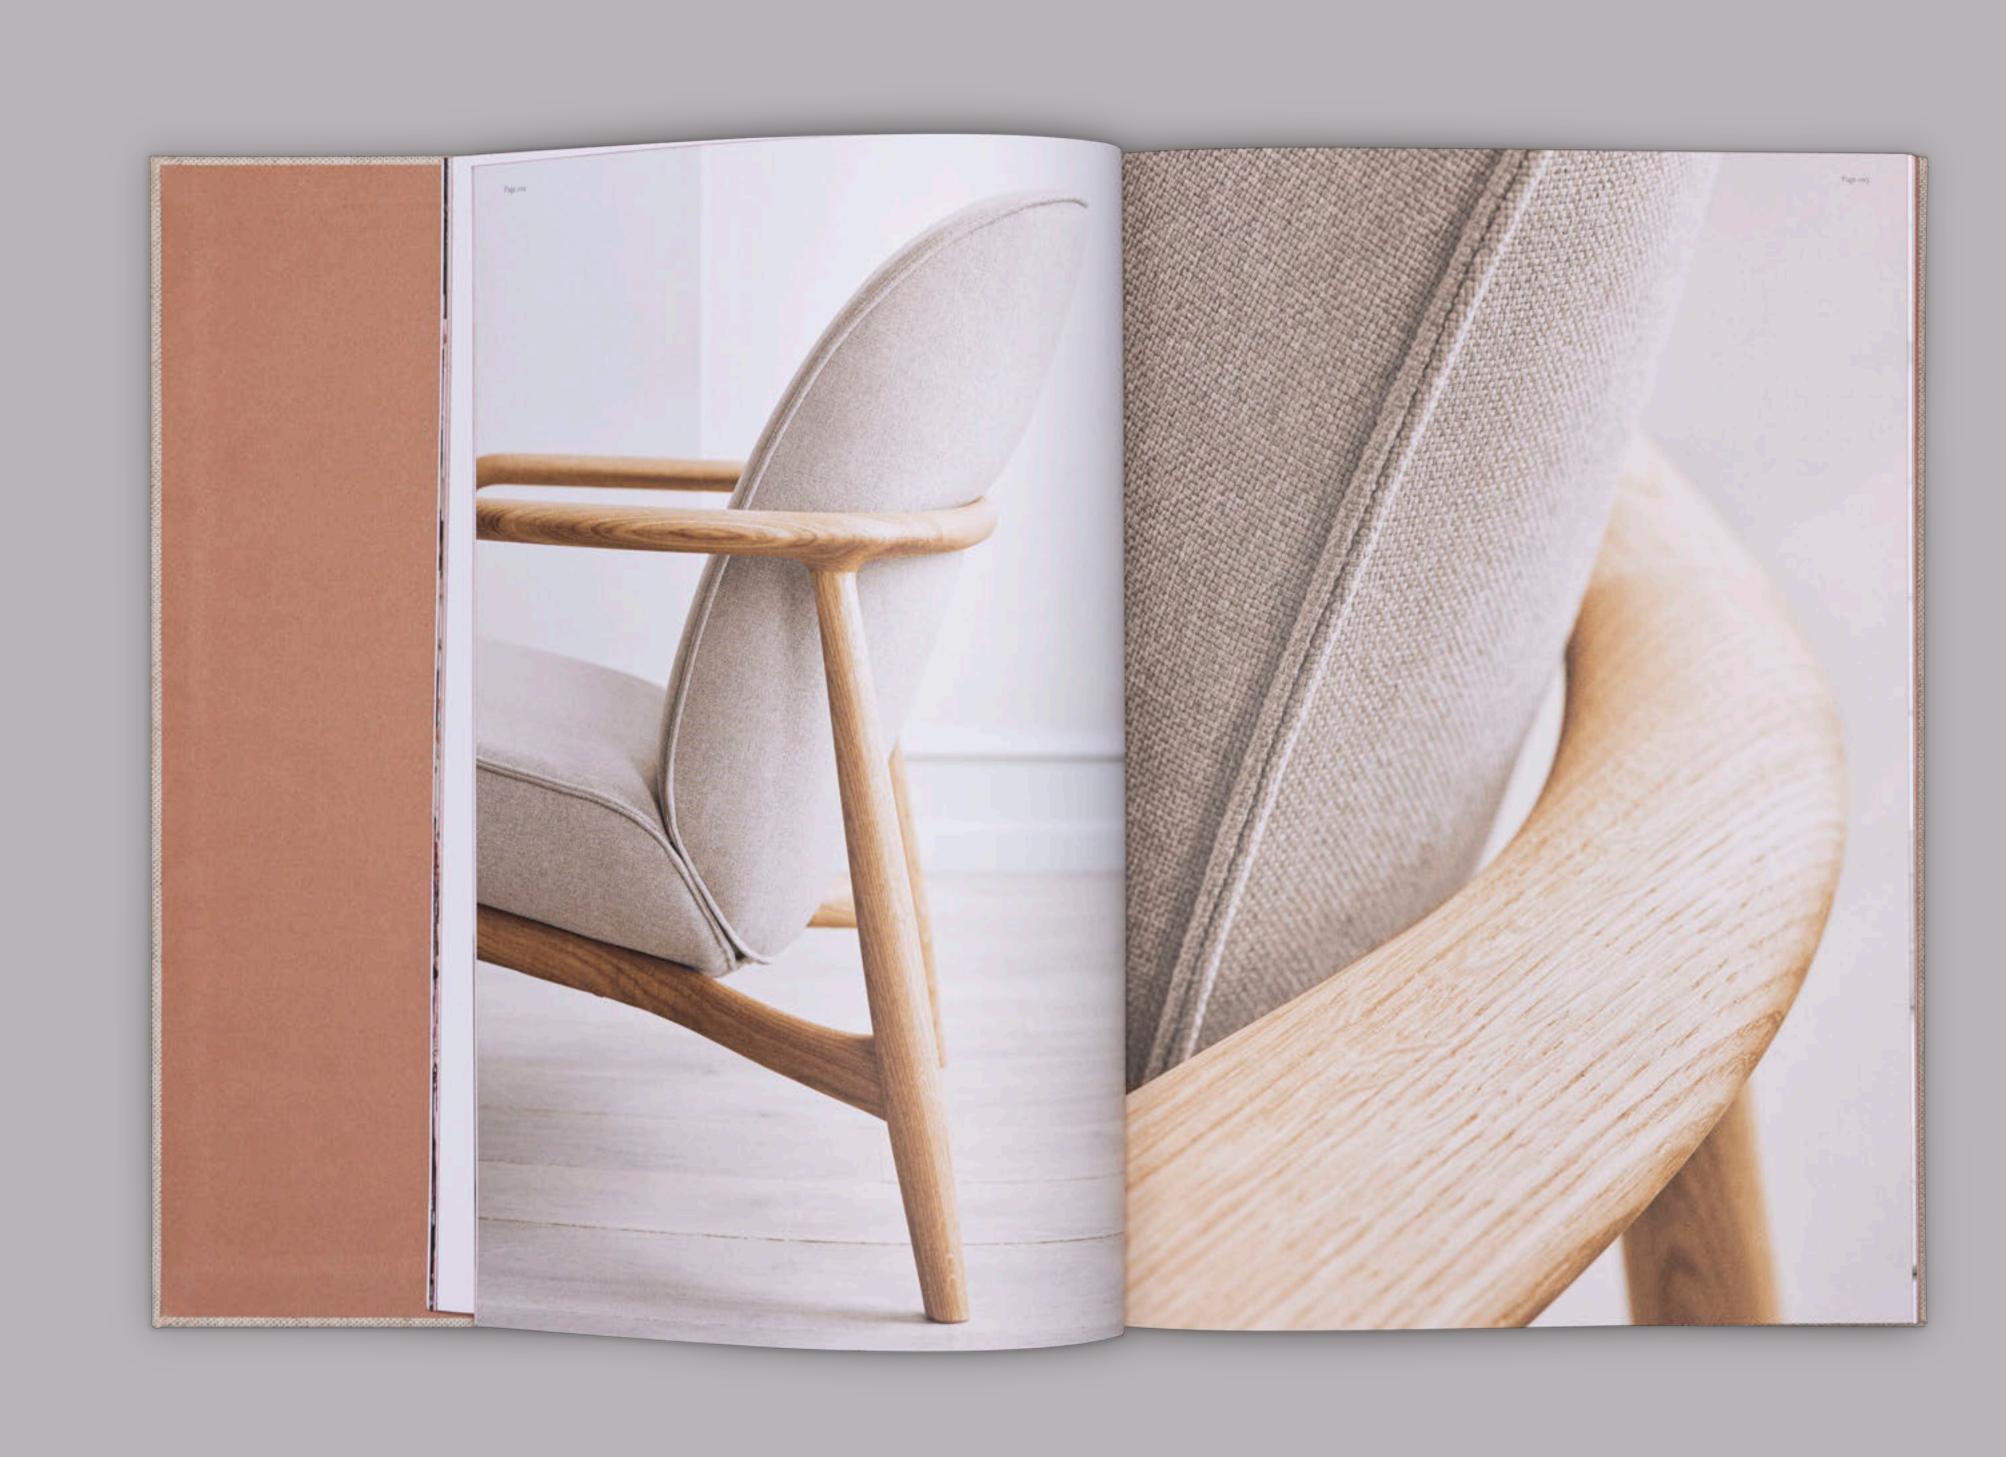

smooth, elegant and crafted feel. Embossed on the cover, the title is set in delicate, walnut coloured, capital letters — a statement that is a clear reference to our ongoing and inspiring journey.

Our grid based layout system is designed for a dynamic and captivating experience. Laying out the rules to display the more than 200 striking images — and to ensure a perfect balance and contrast between the mix of delicate details, wide interior settings, elegant model expressions and magnificent nature shots.

World renowned Danish Photographer, Anders Schönnemann captured the Bolia-universe, meticulously styled by eminent danish interior stylist Christine Rudolph. Natural light and a soothing color palette sets the scene for a calm and breathtaking atmosphere, providing the perfect stage for Bolia's designs.