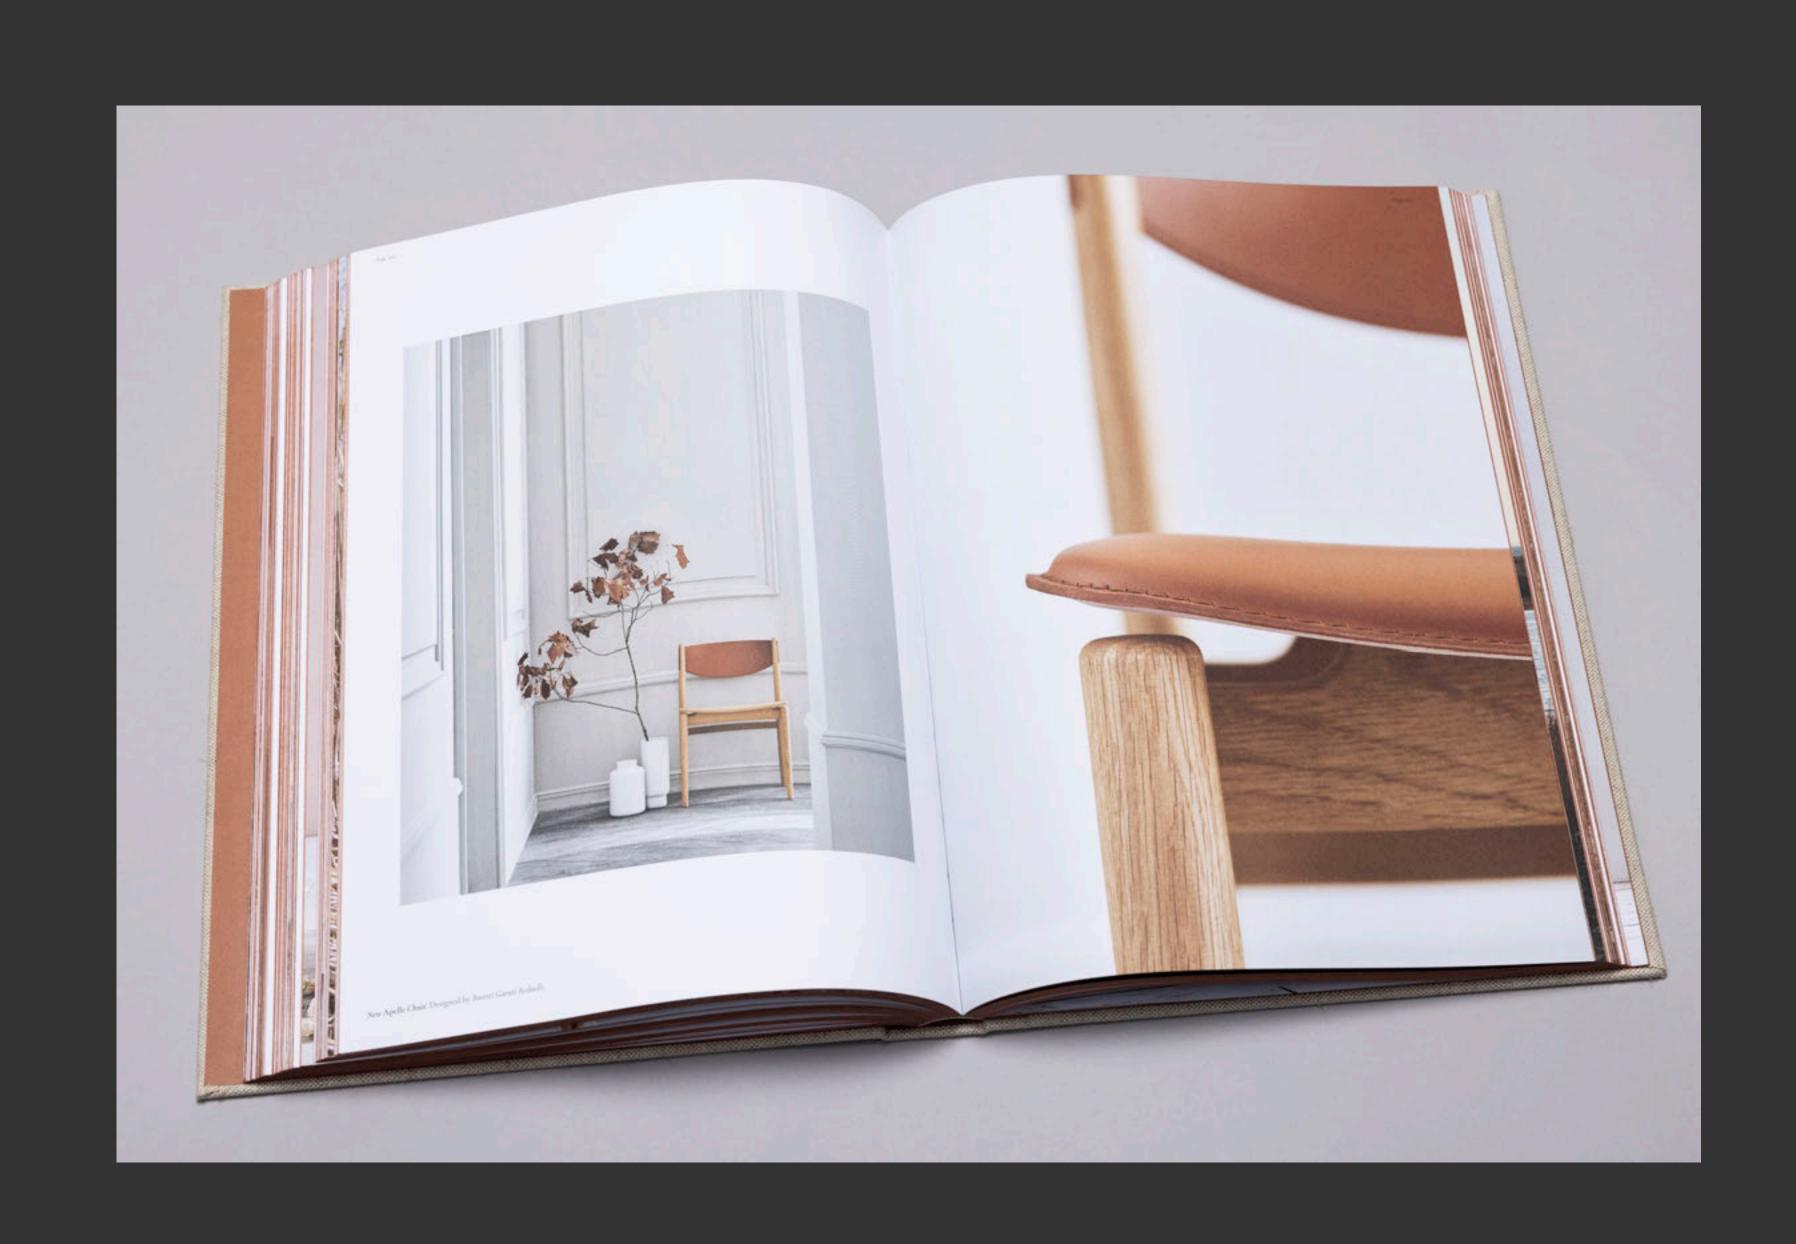

smooth, elegant and crafted feel. Embossed on the cover, the title is set in delicate, walnut coloured, capital letters — a statement that is a clear reference to our ongoing and inspiring journey.

Our grid based layout system is designed for a dynamic and captivating experience. Laying out the rules to display the more than 200 striking images — and to ensure a perfect balance and contrast between the mix of delicate details, wide interior settings, elegant model expressions and magnificent nature shots.

World renowned Danish Photographer, Anders Schönnemann captured the Bolia-universe, meticulously styled by eminent danish interior stylist Christine Rudolph. Natural light and a soothing color palette sets the scene for a calm and breathtaking atmosphere, providing the perfect stage for Bolia's designs.