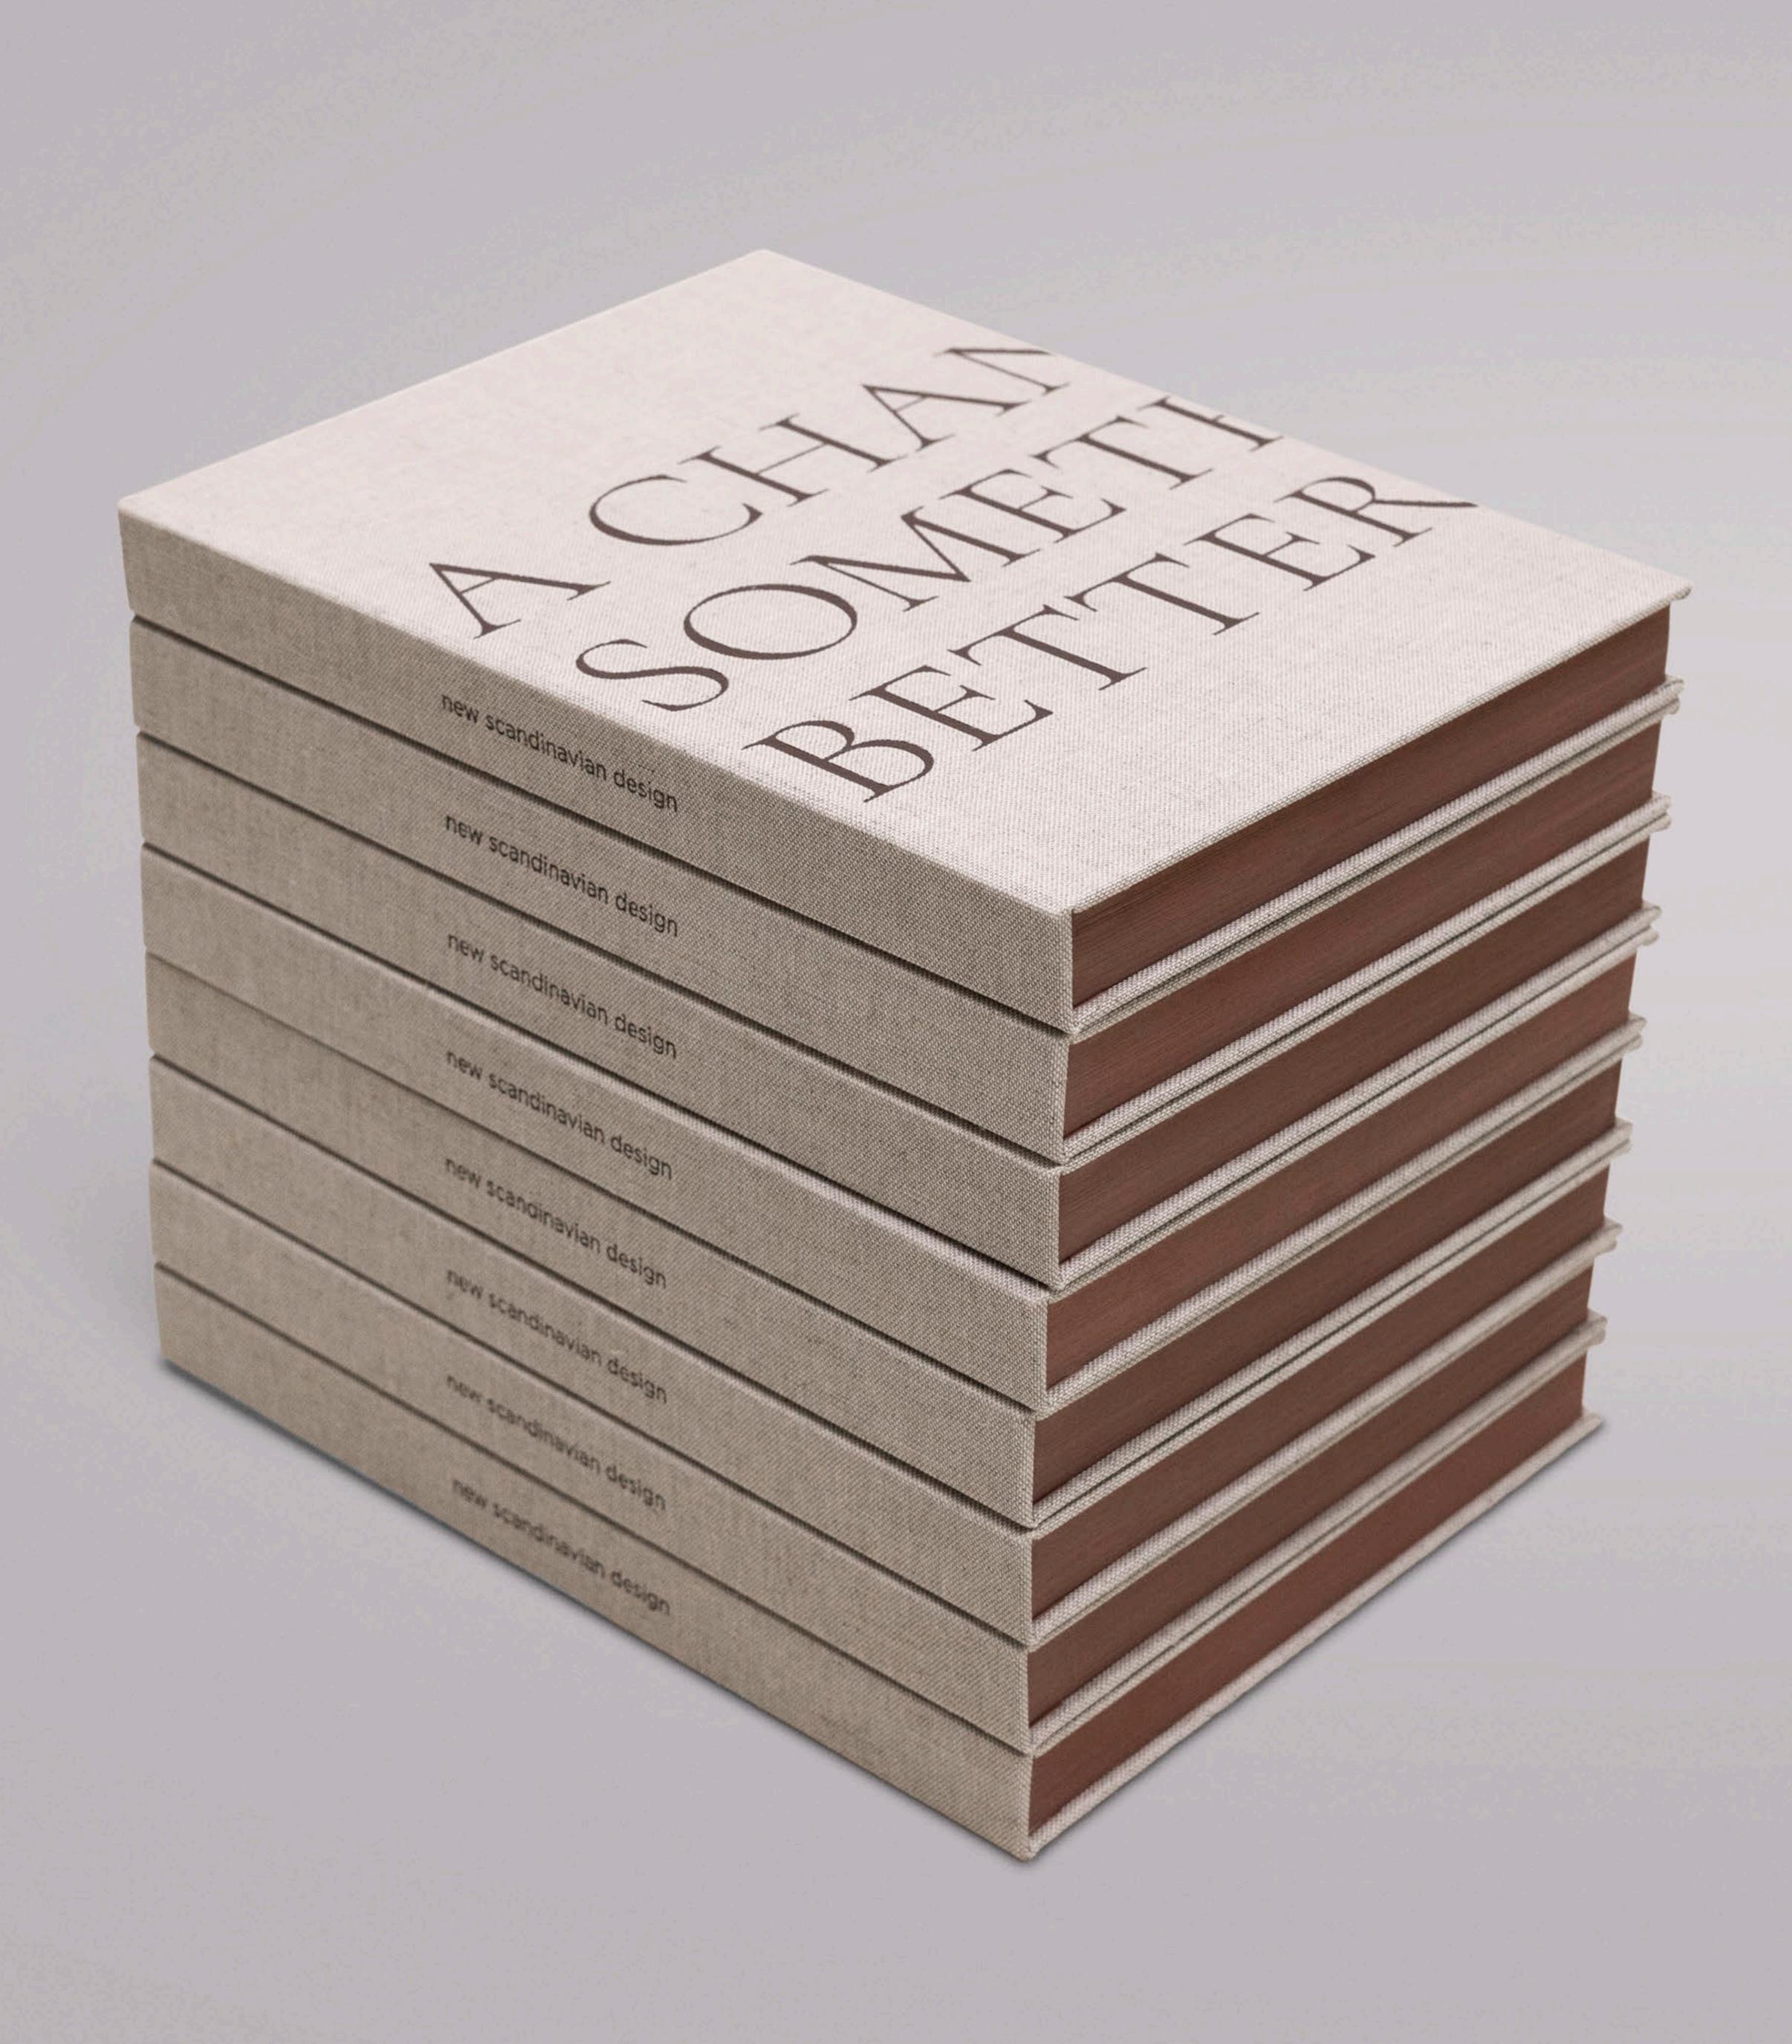

This 312-page coffee table book is bound using the Swiss binding method, allowing the spine and front cover to open completely flat and gracefully presenting the brown coloured page block. The case is covered in tasteful sand coloured imperial linen — giving it a

smooth, elegant and crafted feel. Embossed on the cover, the title is set in delicate, walnut coloured, capital letters — a statement that is a clear reference to our ongoing and inspiring journey.

Our grid based layout system is designed for a dynamic and captivating experience. Laying out the rules to display the more than 200 striking images — and to ensure a perfect balance and contrast between the mix of delicate details, wide interior settings, elegant model expressions and magnificent nature shots.