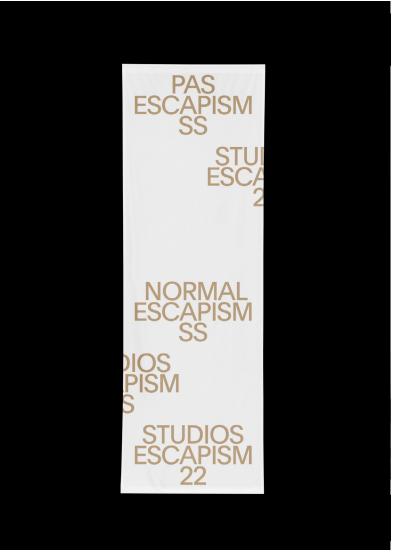

P.N.S. SS22

Concept

Posters

**SS22** 

P.N.S.

THESE ARE OUR FINAL POSTERS, THAT FORMS THE "BASIS" FOR OUR POSTER-SYSTEM, WHERE YOU'RE ABLE TO BREAK DOWN AND/OR SCALE UP THE COMPOSITION, TO "ESCAPE" THE LINES OF THE FORMAT. WE ALSO DID SOME BANNERS, WHERE WE FURTHER EXPLORED HOW TO CROSS THE "BOUNDARIES" OF THE FORMAT, TO CREATE DIFFERENT COMPOSITIONS, FROM THE EXACT SAME GRID/SYSTEM.