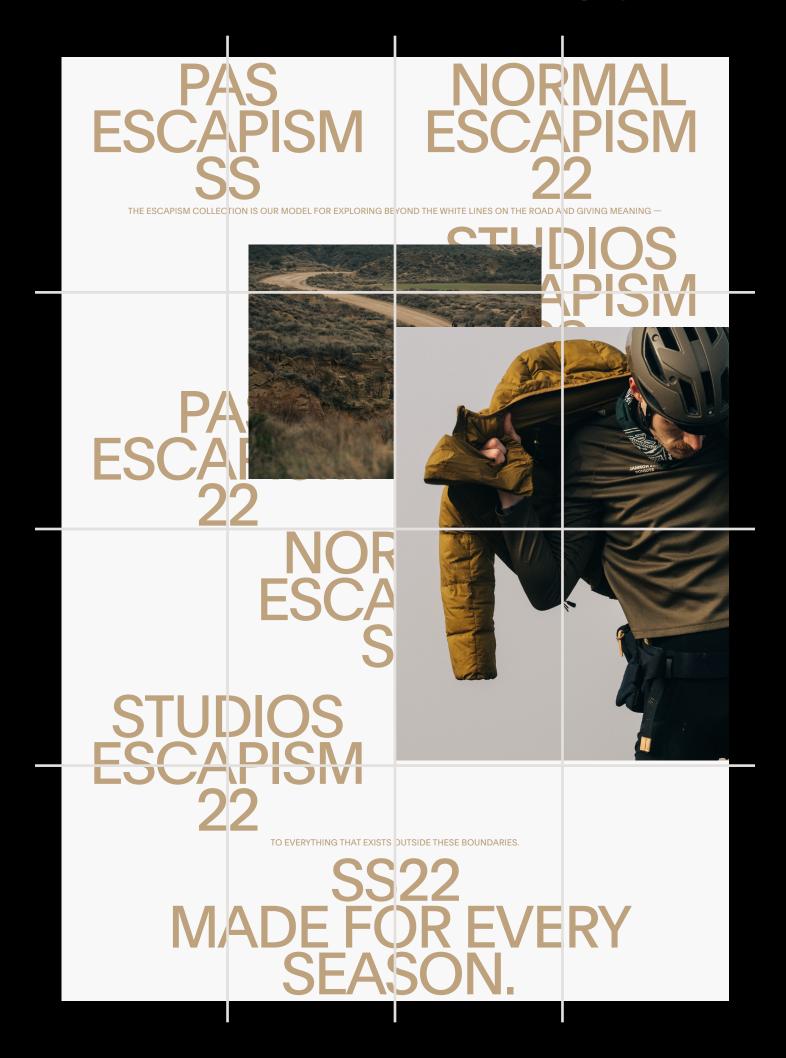

## 

P.N.S.

**SS22** 

Structure

WITHIN THE GRAPHIC SYSTEM THERE'S LAYERS OF INFORMATION - FROM BYLINES, HEADLINES, IMAGES TO FINAL COMPOSITION.

STUDIOS ESCAPISM SS PAS ESCAPISM 22 NORMAL ESCAPISM SS STUDIOS ESCAPISM 22 DESIGNED FOR USE ON AND OFF THE BIKE.

P.N.S. SS22

Concept

Posters

**SS22** 

P.N.S.

THESE ARE OUR FINAL POSTERS, THAT FORMS THE "BASIS" FOR OUR POSTER-SYSTEM, WHERE YOU'RE ABLE TO BREAK DOWN AND/OR SCALE UP THE COMPOSITION, TO "ESCAPE" THE LINES OF THE FORMAT. WE ALSO DID SOME BANNERS, WHERE WE FURTHER EXPLORED HOW TO CROSS THE "BOUNDARIES" OF THE FORMAT, TO CREATE DIFFERENT COMPOSITIONS, FROM THE EXACT SAME GRID/SYSTEM.