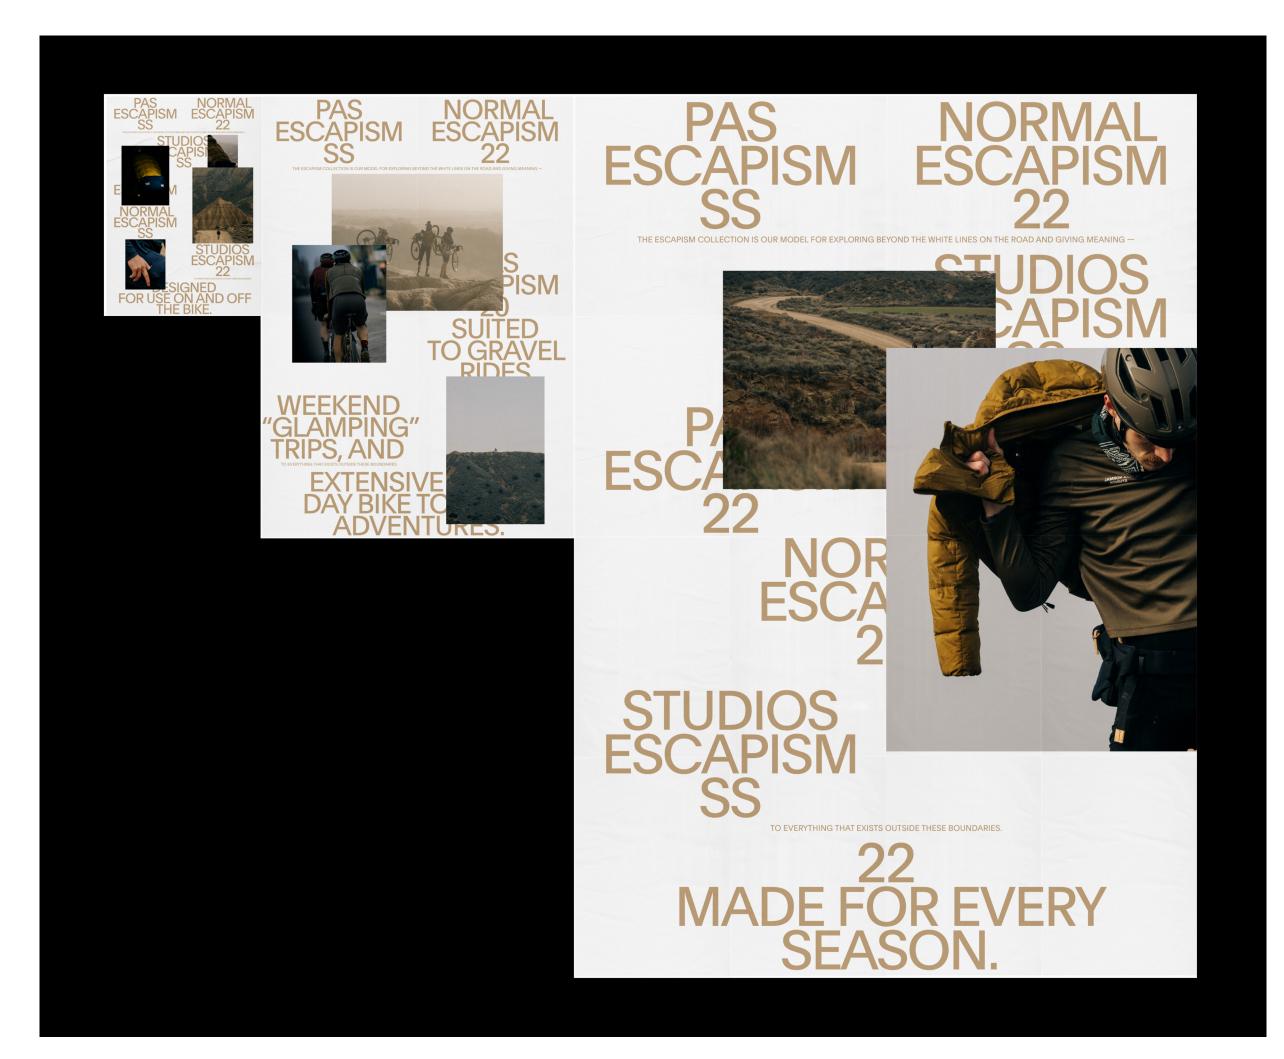

## 

P.N.S.

**SS22** 

Structure

WITHIN THE GRAPHIC SYSTEM THERE'S LAYERS OF INFORMATION - FROM BYLINES, HEADLINES, IMAGES TO FINAL COMPOSITION.

STUDIOS ESCAPISM SS PAS ESCAPISM 22 NORMAL ESCAPISM SS STUDIOS ESCAPISM 22 DESIGNED FOR USE ON AND OFF THE BIKE.

NORMAL ESCAPISM 22 STUDIOS ESCAPISM SS PAS ESCAPISM 22 SUITED TO GRAVEL RIDES WEEKEND
"GLAMPING"
TRIPS, AND
TO EVERTHING THAT EXISTS OUTSIDE THESE BOUNDAMES. EXTENSIVE MULTI-DAY BIKE TOURING ADVENTURES.

P.N.S. SS22

Concept

Posters

**SS22** 

P.N.S.

THESE ARE OUR FINAL POSTERS, THAT FORMS THE "BASIS" FOR OUR POSTER-SYSTEM, WHERE YOU'RE ABLE TO BREAK DOWN AND/OR SCALE UP THE COMPOSITION, TO "ESCAPE" THE LINES OF THE FORMAT. WE ALSO DID SOME BANNERS, WHERE WE FURTHER EXPLORED HOW TO CROSS THE "BOUNDARIES" OF THE FORMAT, TO CREATE DIFFERENT COMPOSITIONS, FROM THE EXACT SAME GRID/SYSTEM.