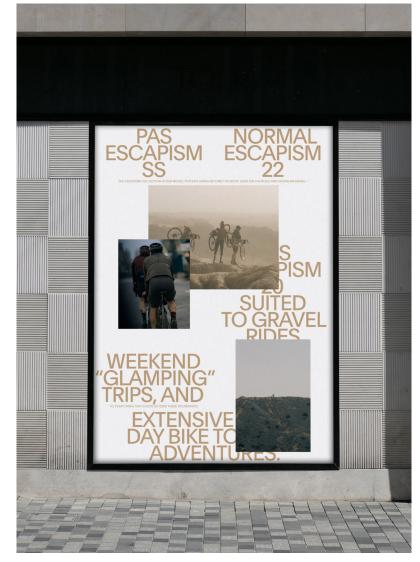

NORMAL ESCAPISM 22 STUDIOS ESCAPISM SS PAS ESCAPISM 22 SUITED TO GRAVEL RIDES WEEKEND
"GLAMPING"
TRIPS, AND
TO EVERTHING THAT EXISTS OUTSIDE THESE BOUNDAMES. EXTENSIVE MULTI-DAY BIKE TOURING ADVENTURES.