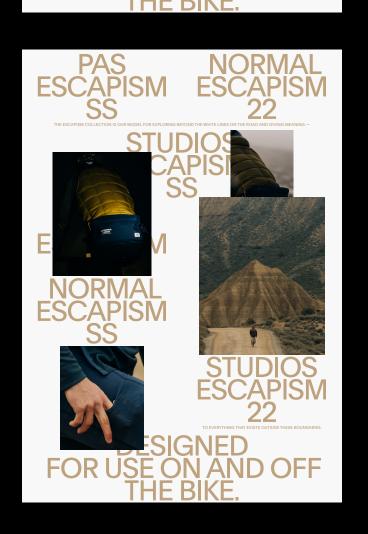

## 

P.N.S.

**SS22** 

Structure

WITHIN THE GRAPHIC SYSTEM THERE'S LAYERS OF INFORMATION - FROM BYLINES, HEADLINES, IMAGES TO FINAL COMPOSITION.

STUDIOS ESCAPISM SS PAS ESCAPISM 22 NORMAL ESCAPISM SS STUDIOS ESCAPISM 22 DESIGNED FOR USE ON AND OFF THE BIKE.