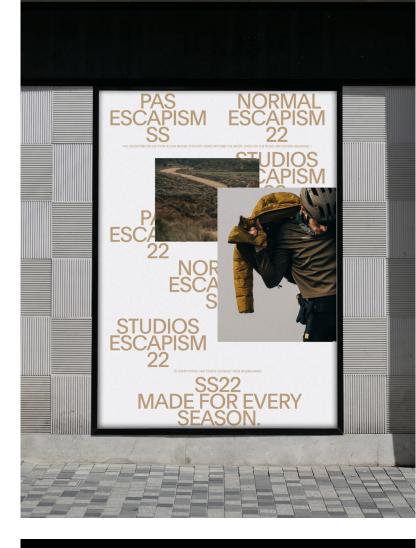

P.N.S. SS22

Concept

Posters

**SS22** 

P.N.S.

THESE ARE OUR FINAL POSTERS, THAT FORMS THE "BASIS" FOR OUR POSTER-SYSTEM, WHERE YOU'RE ABLE TO BREAK DOWN AND/OR SCALE UP THE COMPOSITION, TO "ESCAPE" THE LINES OF THE FORMAT. WE ALSO DID SOME BANNERS, WHERE WE FURTHER EXPLORED HOW TO CROSS THE "BOUNDARIES" OF THE FORMAT, TO CREATE DIFFERENT COMPOSITIONS, FROM THE EXACT SAME GRID/SYSTEM.