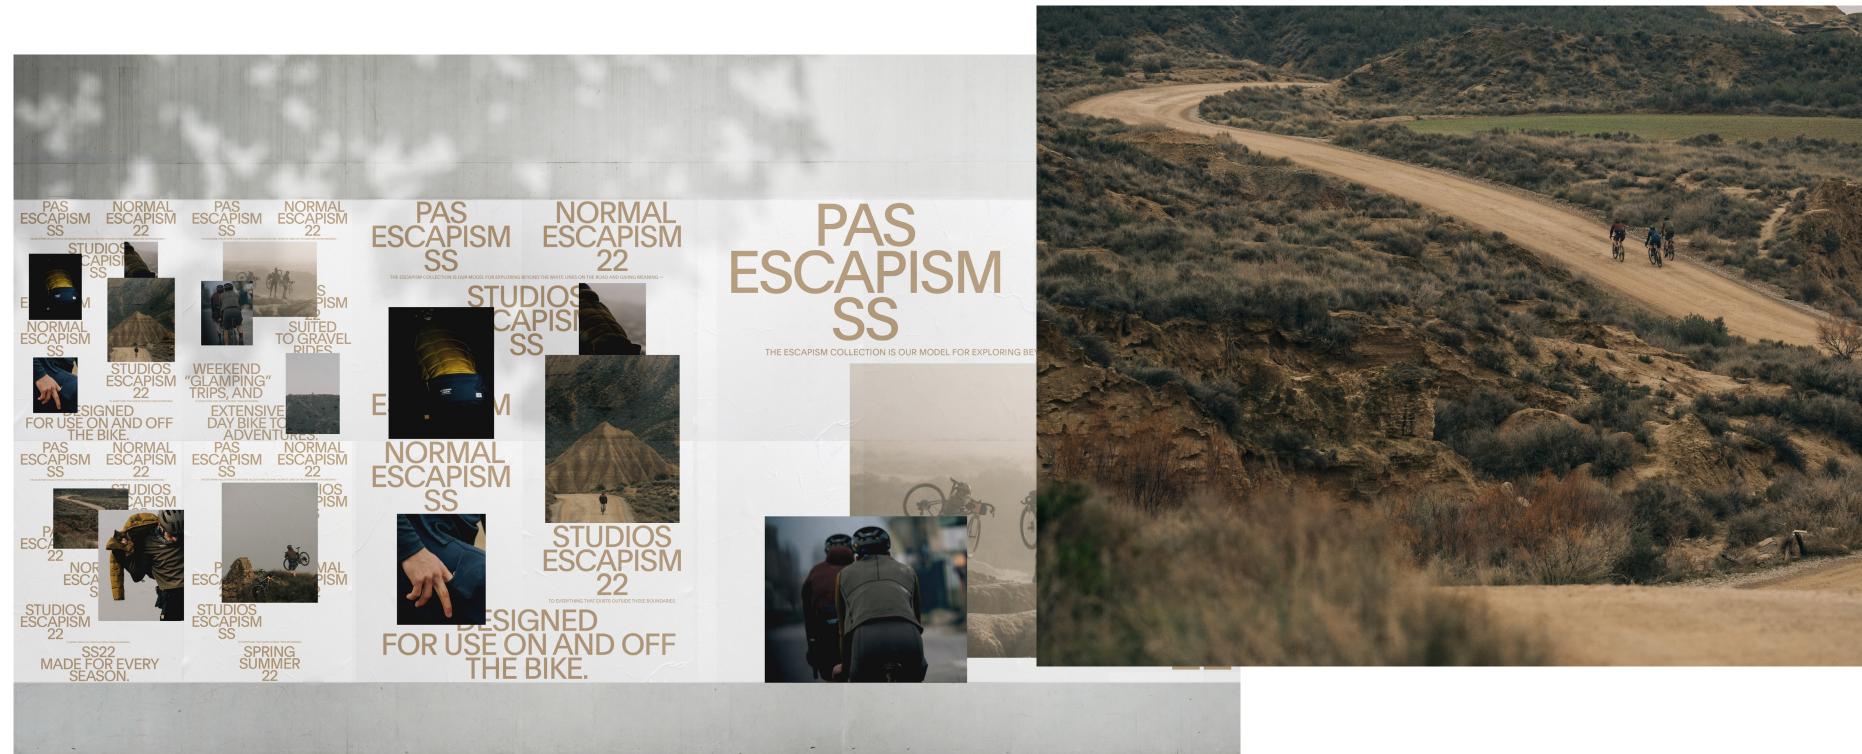

2022 CCA

PAS NORMAL STUDIOS SS

THE ESCAPISM COLLECTION IS OUR MODEL FOR EXPLORING BEYOND THE WHITE LINES ON THE ROAD AND GIVING MEANING —

TO EVERYTHING THAT EXISTS OUTSIDE THESE BOUNDARIES.

## 

P.N.S.

**SS22** 

Structure

WITHIN THE GRAPHIC SYSTEM THERE'S LAYERS OF INFORMATION - FROM BYLINES, HEADLINES, IMAGES TO FINAL COMPOSITION.

STUDIOS ESCAPISM SS PAS ESCAPISM 22 NORMAL ESCAPISM SS STUDIOS ESCAPISM 22 DESIGNED FOR USE ON AND OFF THE BIKE.

P.N.S. SS22

Concept

Posters

**SS22** 

P.N.S.

THESE ARE OUR FINAL POSTERS, THAT FORMS THE "BASIS" FOR OUR POSTER-SYSTEM, WHERE YOU'RE ABLE TO BREAK DOWN AND/OR SCALE UP THE COMPOSITION, TO "ESCAPE" THE LINES OF THE FORMAT. WE ALSO DID SOME BANNERS, WHERE WE FURTHER EXPLORED HOW TO CROSS THE "BOUNDARIES" OF THE FORMAT, TO CREATE DIFFERENT COMPOSITIONS, FROM THE EXACT SAME GRID/SYSTEM.