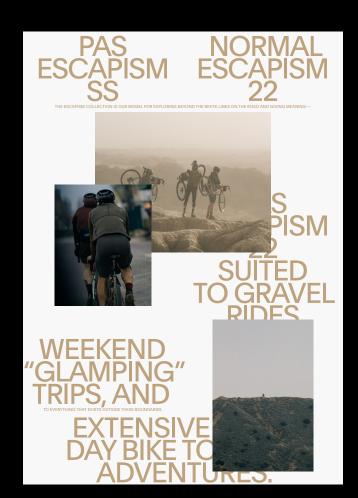

NORMAL ESCAPISM 22 STUDIOS ESCAPISM SS PAS ESCAPISM 22 SUITED TO GRAVEL RIDES WEEKEND
"GLAMPING"
TRIPS, AND
TO EVERTHING THAT EXISTS OUTSIDE THESE BOUNDAMES. EXTENSIVE MULTI-DAY BIKE TOURING ADVENTURES.