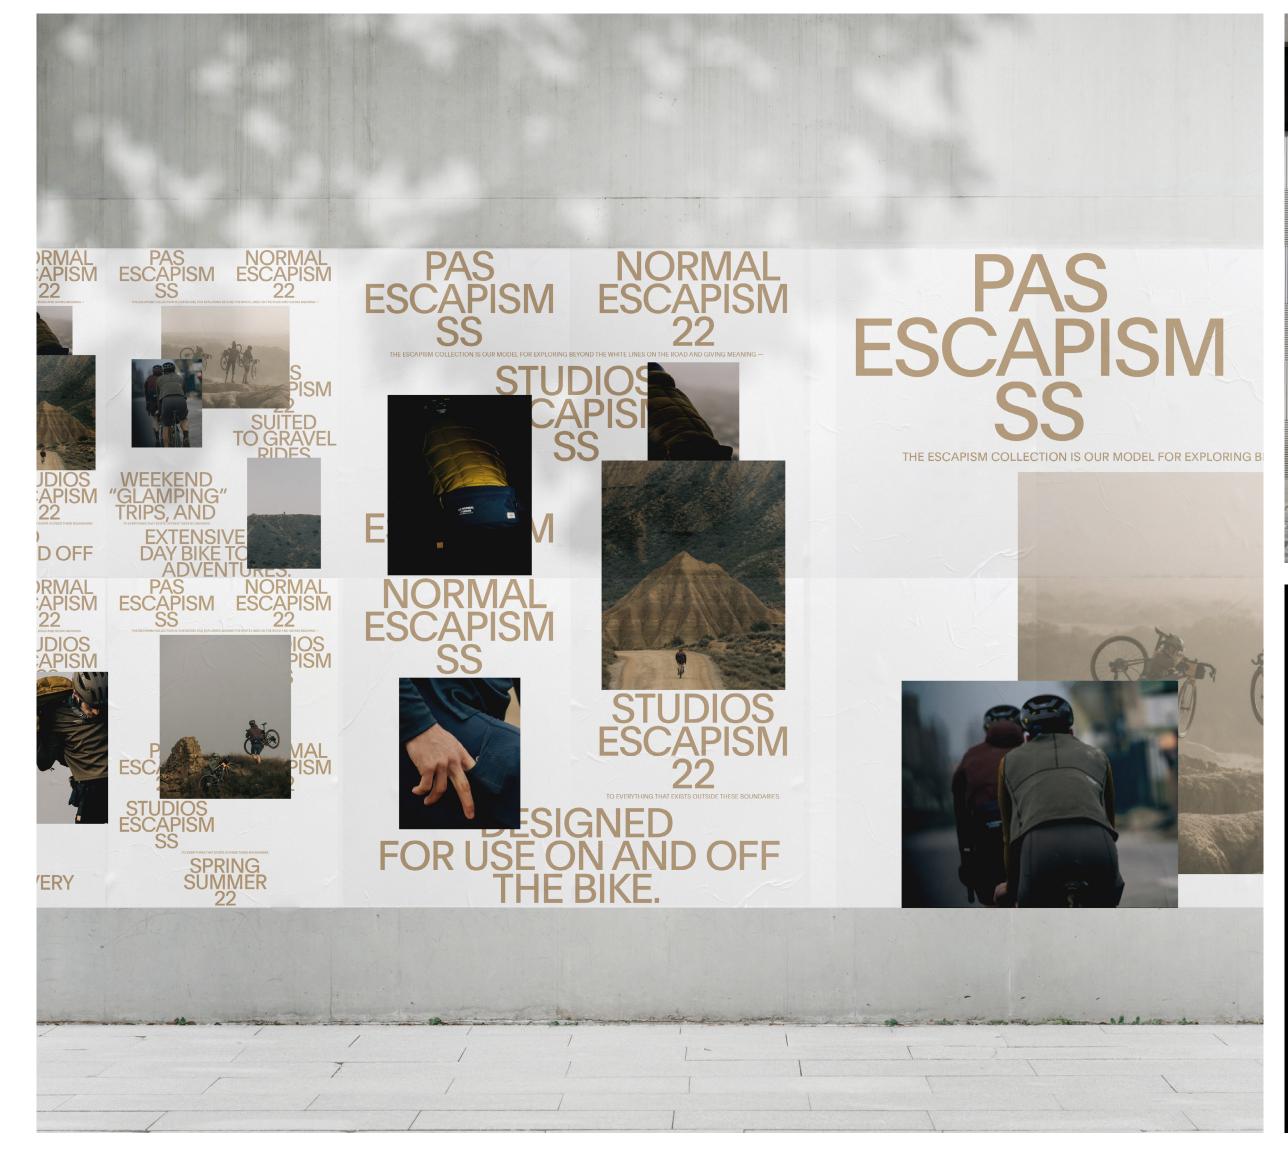

2022 CCA

PAS NORMAL STUDIOS SS

THE ESCAPISM COLLECTION IS OUR MODEL FOR EXPLORING BEYOND THE WHITE LINES ON THE ROAD AND GIVING MEANING —

TO EVERYTHING THAT EXISTS OUTSIDE THESE BOUNDARIES.

## 

P.N.S.

**SS22** 

Structure

WITHIN THE GRAPHIC SYSTEM THERE'S LAYERS OF INFORMATION - FROM BYLINES, HEADLINES, IMAGES TO FINAL COMPOSITION.

STUDIOS ESCAPISM SS PAS ESCAPISM 22 NORMAL ESCAPISM SS STUDIOS ESCAPISM 22 DESIGNED FOR USE ON AND OFF THE BIKE.

P.N.S. SS22

Concept

Posters

**SS22** 

P.N.S.

THESE ARE OUR FINAL POSTERS, THAT FORMS THE "BASIS" FOR OUR POSTER-SYSTEM, WHERE YOU'RE ABLE TO BREAK DOWN AND/OR SCALE UP THE COMPOSITION, TO "ESCAPE" THE LINES OF THE FORMAT. WE ALSO DID SOME BANNERS, WHERE WE FURTHER EXPLORED HOW TO CROSS THE "BOUNDARIES" OF THE FORMAT, TO CREATE DIFFERENT COMPOSITIONS, FROM THE EXACT SAME GRID/SYSTEM.