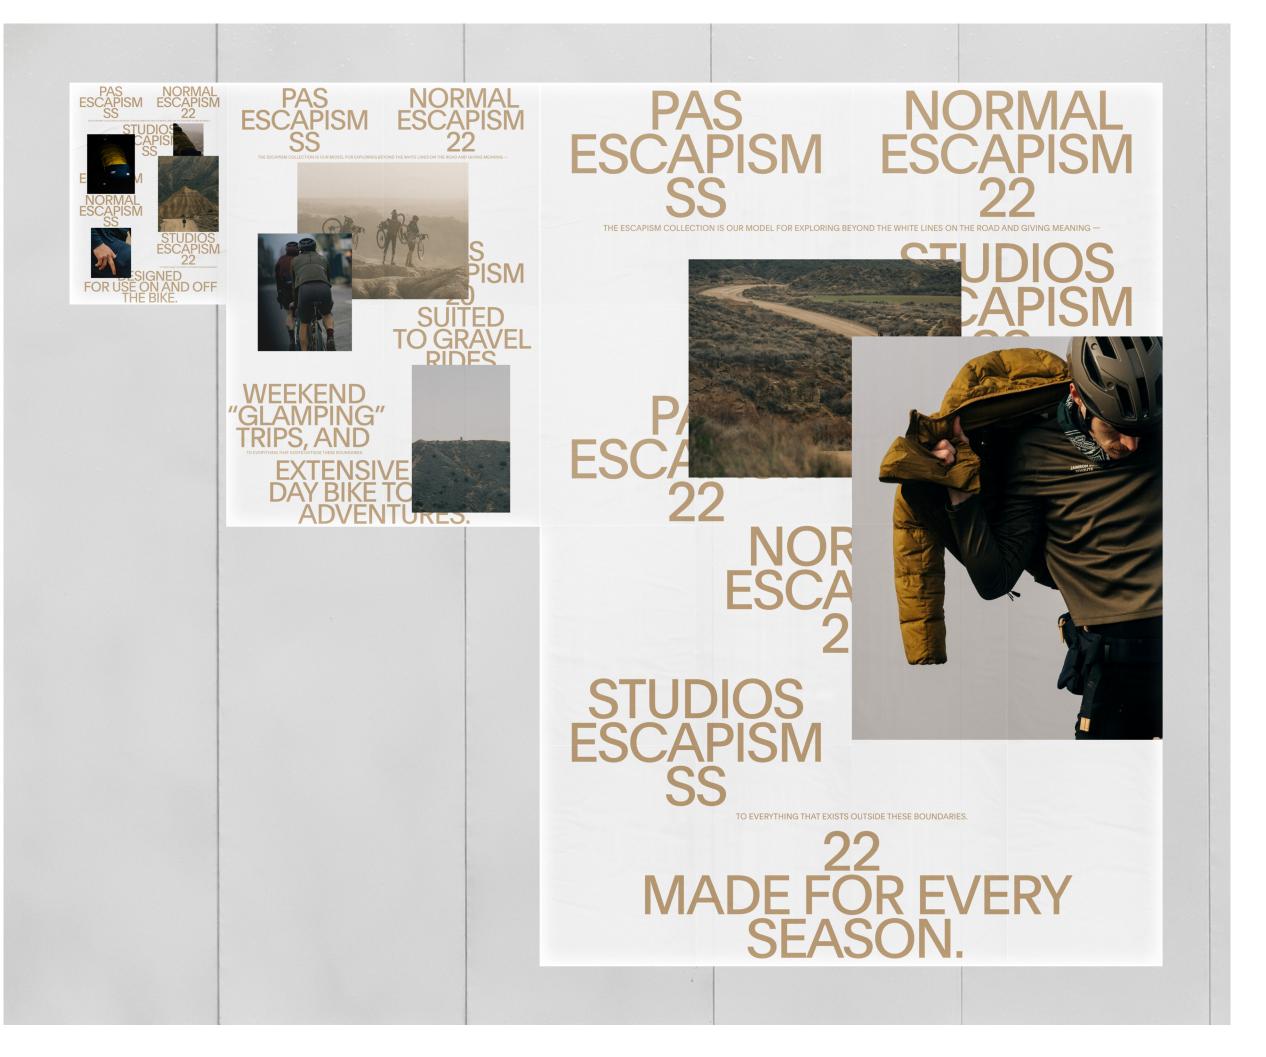

## 

P.N.S.

**SS22** 

Structure

WITHIN THE GRAPHIC SYSTEM THERE'S LAYERS OF INFORMATION - FROM BYLINES, HEADLINES, IMAGES TO FINAL COMPOSITION.

STUDIOS ESCAPISM SS PAS ESCAPISM 22 NORMAL ESCAPISM SS STUDIOS ESCAPISM 22 DESIGNED FOR USE ON AND OFF THE BIKE.

NORMAL ESCAPISM 22 STUDIOS ESCAPISM SS PAS ESCAPISM 22 SUITED TO GRAVEL RIDES WEEKEND
"GLAMPING"
TRIPS, AND
TO EVERTHING THAT EXISTS OUTSIDE THESE BOUNDAMES. EXTENSIVE MULTI-DAY BIKE TOURING ADVENTURES.

P.N.S. SS22

Concept

Posters

**SS22** 

P.N.S.

THESE ARE OUR FINAL POSTERS, THAT FORMS THE "BASIS" FOR OUR POSTER-SYSTEM, WHERE YOU'RE ABLE TO BREAK DOWN AND/OR SCALE UP THE COMPOSITION, TO "ESCAPE" THE LINES OF THE FORMAT. WE ALSO DID SOME BANNERS, WHERE WE FURTHER EXPLORED HOW TO CROSS THE "BOUNDARIES" OF THE FORMAT, TO CREATE DIFFERENT COMPOSITIONS, FROM THE EXACT SAME GRID/SYSTEM.