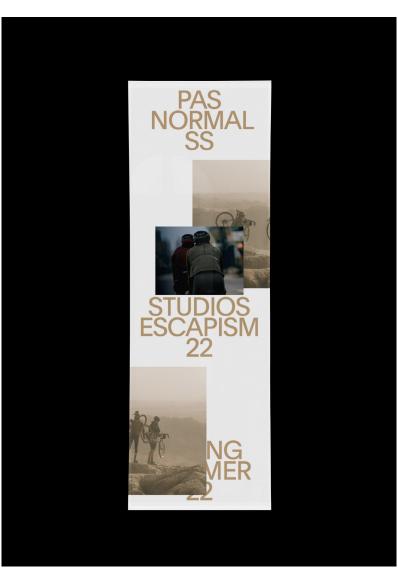

P.N.S. SS22

Concept

Posters

**SS22** 

P.N.S.

THESE ARE OUR FINAL POSTERS, THAT FORMS THE "BASIS" FOR OUR POSTER-SYSTEM, WHERE YOU'RE ABLE TO BREAK DOWN AND/OR SCALE UP THE COMPOSITION, TO "ESCAPE" THE LINES OF THE FORMAT. WE ALSO DID SOME BANNERS, WHERE WE FURTHER EXPLORED HOW TO CROSS THE "BOUNDARIES" OF THE FORMAT, TO CREATE DIFFERENT COMPOSITIONS, FROM THE EXACT SAME GRID/SYSTEM.