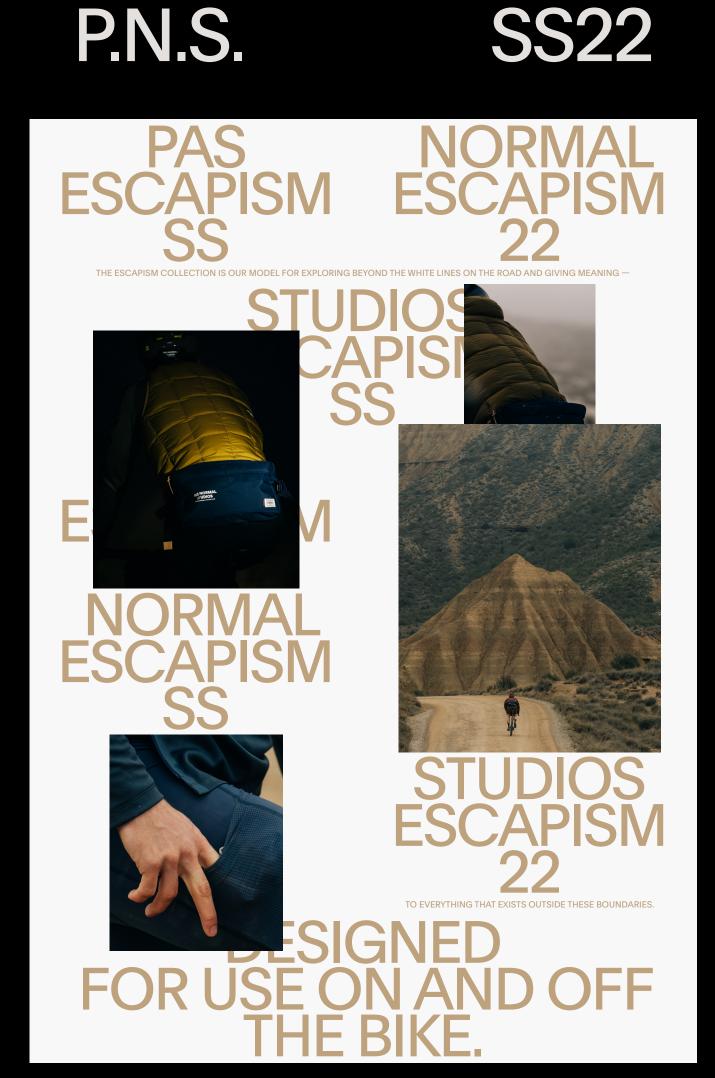

2022 CCA

PAS NORMAL STUDIOS SS

THE ESCAPISM COLLECTION IS OUR MODEL FOR EXPLORING BEYOND THE WHITE LINES ON THE ROAD AND GIVING MEANING —

TO EVERYTHING THAT EXISTS OUTSIDE THESE BOUNDARIES.

## 

P.N.S.

**SS22** 

Structure

WITHIN THE GRAPHIC SYSTEM THERE'S LAYERS OF INFORMATION - FROM BYLINES, HEADLINES, IMAGES TO FINAL COMPOSITION.

STUDIOS ESCAPISM SS PAS ESCAPISM 22 NORMAL ESCAPISM SS STUDIOS ESCAPISM 22 DESIGNED FOR USE ON AND OFF THE BIKE.

P.N.S. SS22

Concept

Posters

**SS22** 

P.N.S.

THESE ARE OUR FINAL POSTERS, THAT FORMS THE "BASIS" FOR OUR POSTER-SYSTEM, WHERE YOU'RE ABLE TO BREAK DOWN AND/OR SCALE UP THE COMPOSITION, TO "ESCAPE" THE LINES OF THE FORMAT. WE ALSO DID SOME BANNERS, WHERE WE FURTHER EXPLORED HOW TO CROSS THE "BOUNDARIES" OF THE FORMAT, TO CREATE DIFFERENT COMPOSITIONS, FROM THE EXACT SAME GRID/SYSTEM.