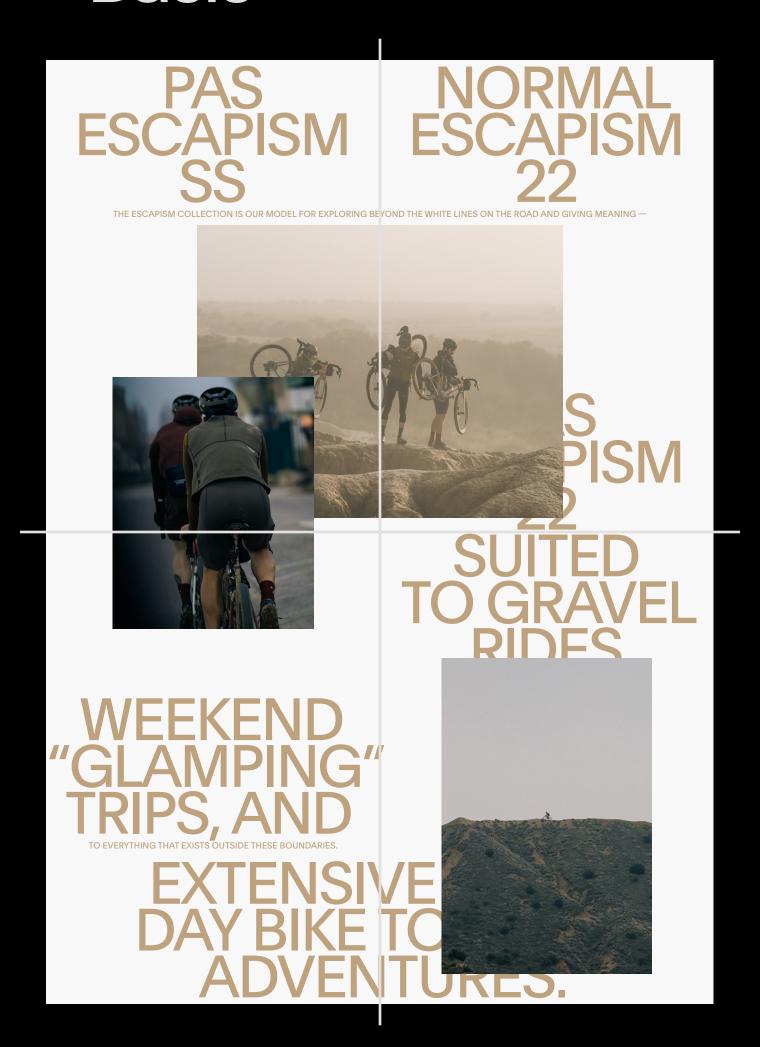

NORMAL ESCAPISM 22 STUDIOS ESCAPISM SS PAS ESCAPISM 22 SUITED TO GRAVEL RIDES WEEKEND
"GLAMPING"
TRIPS, AND
TO EVERTHING THAT EXISTS OUTSIDE THESE BOUNDAMES. EXTENSIVE MULTI-DAY BIKE TOURING ADVENTURES.

P.N.S. SS22

Concept

Posters

**SS22** 

P.N.S.

THESE ARE OUR FINAL POSTERS, THAT FORMS THE "BASIS" FOR OUR POSTER-SYSTEM, WHERE YOU'RE ABLE TO BREAK DOWN AND/OR SCALE UP THE COMPOSITION, TO "ESCAPE" THE LINES OF THE FORMAT. WE ALSO DID SOME BANNERS, WHERE WE FURTHER EXPLORED HOW TO CROSS THE "BOUNDARIES" OF THE FORMAT, TO CREATE DIFFERENT COMPOSITIONS, FROM THE EXACT SAME GRID/SYSTEM.