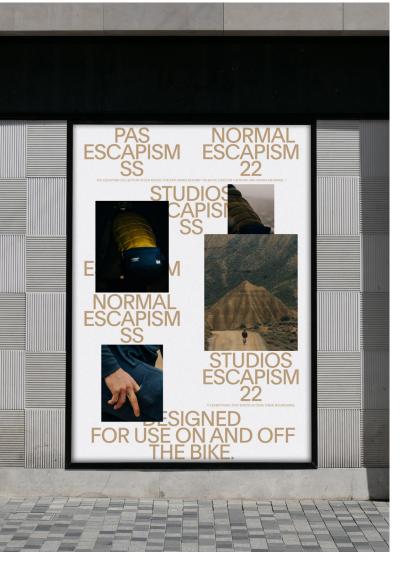

## 

P.N.S.

**SS22** 

Structure

WITHIN THE GRAPHIC SYSTEM THERE'S LAYERS OF INFORMATION - FROM BYLINES, HEADLINES, IMAGES TO FINAL COMPOSITION.

STUDIOS ESCAPISM SS PAS ESCAPISM 22 NORMAL ESCAPISM SS STUDIOS ESCAPISM 22 DESIGNED FOR USE ON AND OFF THE BIKE.