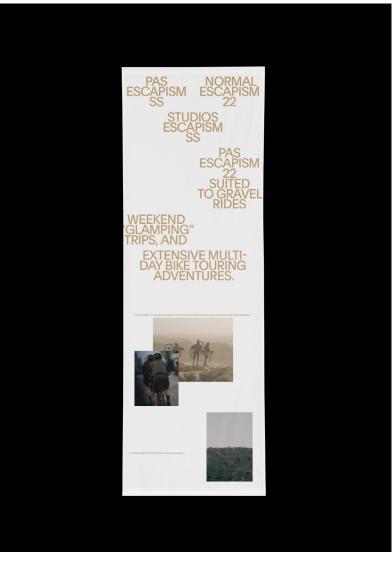

## 

P.N.S.

**SS22** 

Structure

WITHIN THE GRAPHIC SYSTEM THERE'S LAYERS OF INFORMATION - FROM BYLINES, HEADLINES, IMAGES TO FINAL COMPOSITION.

STUDIOS ESCAPISM SS PAS ESCAPISM 22 NORMAL ESCAPISM SS STUDIOS ESCAPISM 22 DESIGNED FOR USE ON AND OFF THE BIKE.

NORMAL ESCAPISM 22 STUDIOS ESCAPISM SS PAS ESCAPISM 22 SUITED TO GRAVEL RIDES WEEKEND
"GLAMPING"
TRIPS, AND
TO EVERTHING THAT EXISTS OUTSIDE THESE BOUNDAMES. EXTENSIVE MULTI-DAY BIKE TOURING ADVENTURES.