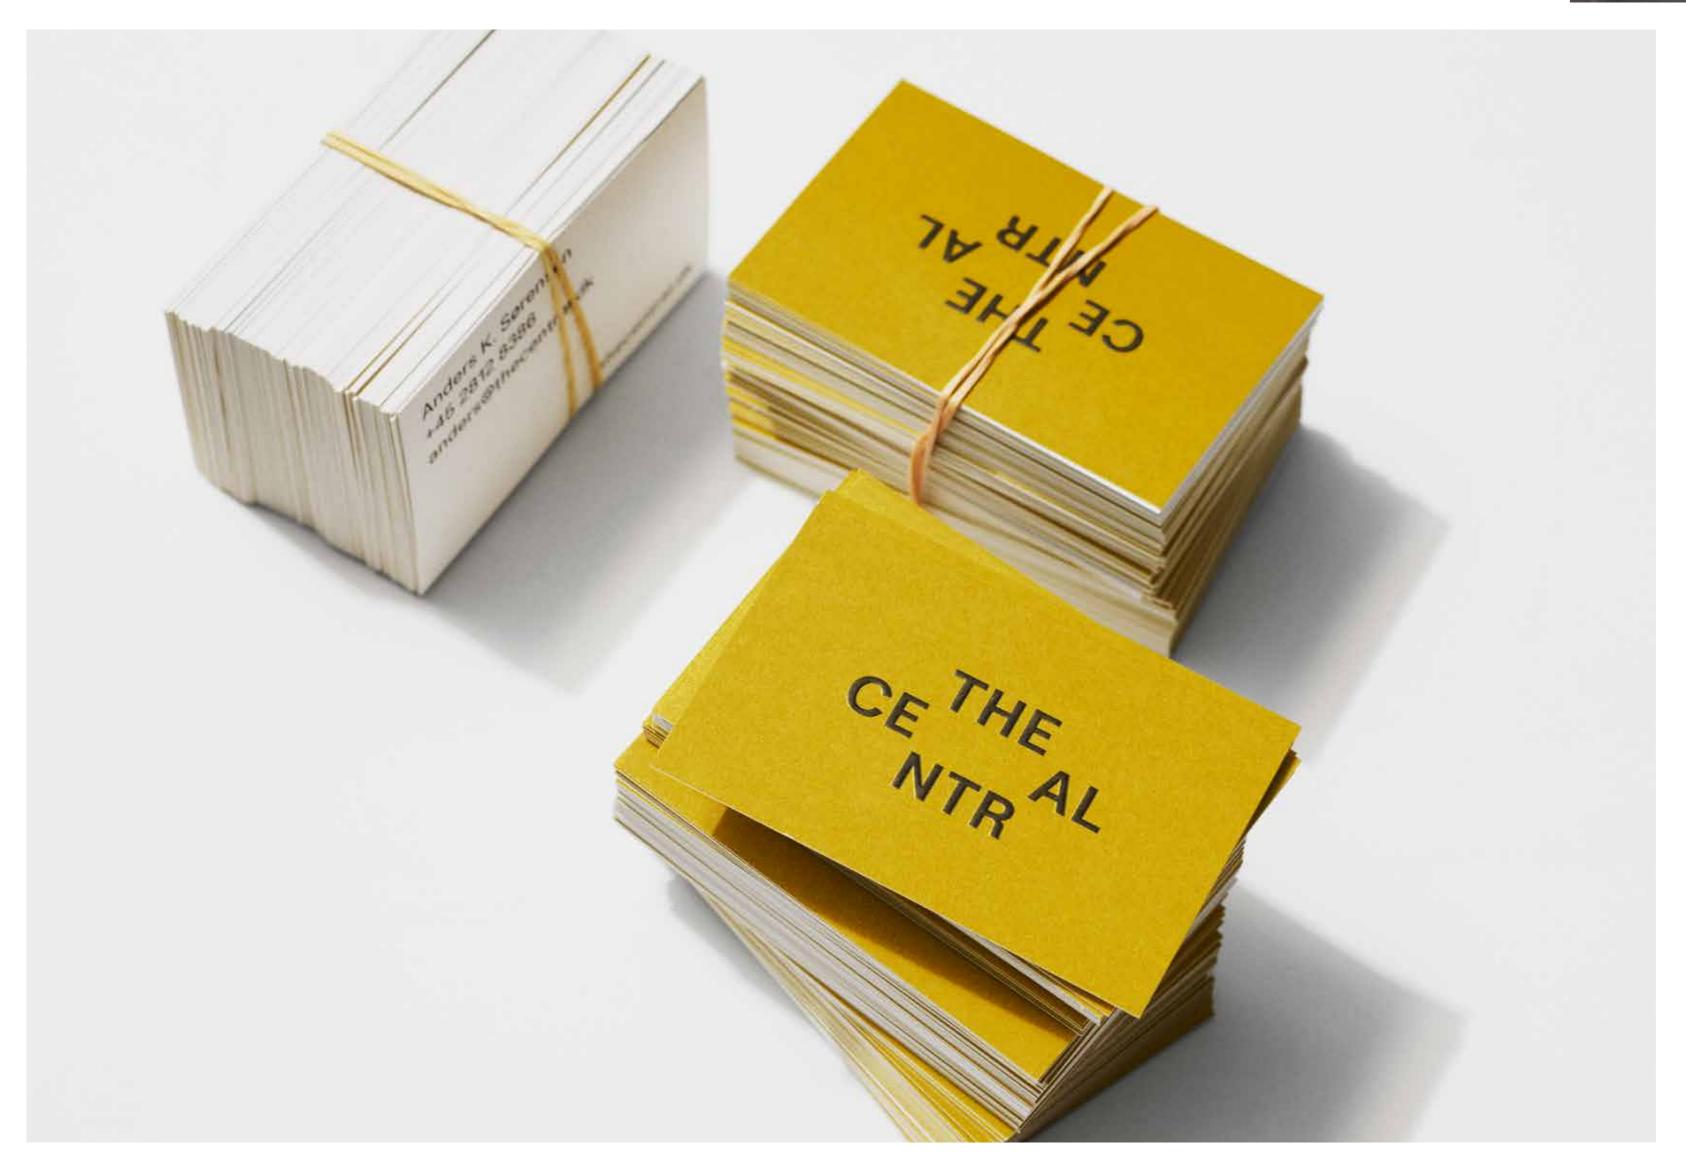

The Central Logo design 1/4

Offering a dual perspective on the company name, the logo denotes both a focal point and a framed space for what's central.

Based entirely on repositioned type, the design is simple and straightforward, yet playful and unconventional within the sector.

## CE THE AL NTR

State of the

thecentral.dk

In static form, the logo is solid and compact, easily applied across key touch points.

In animation, the logo expands and contracts dynamically, adapting to different formats, while always maintaining a centred composition.