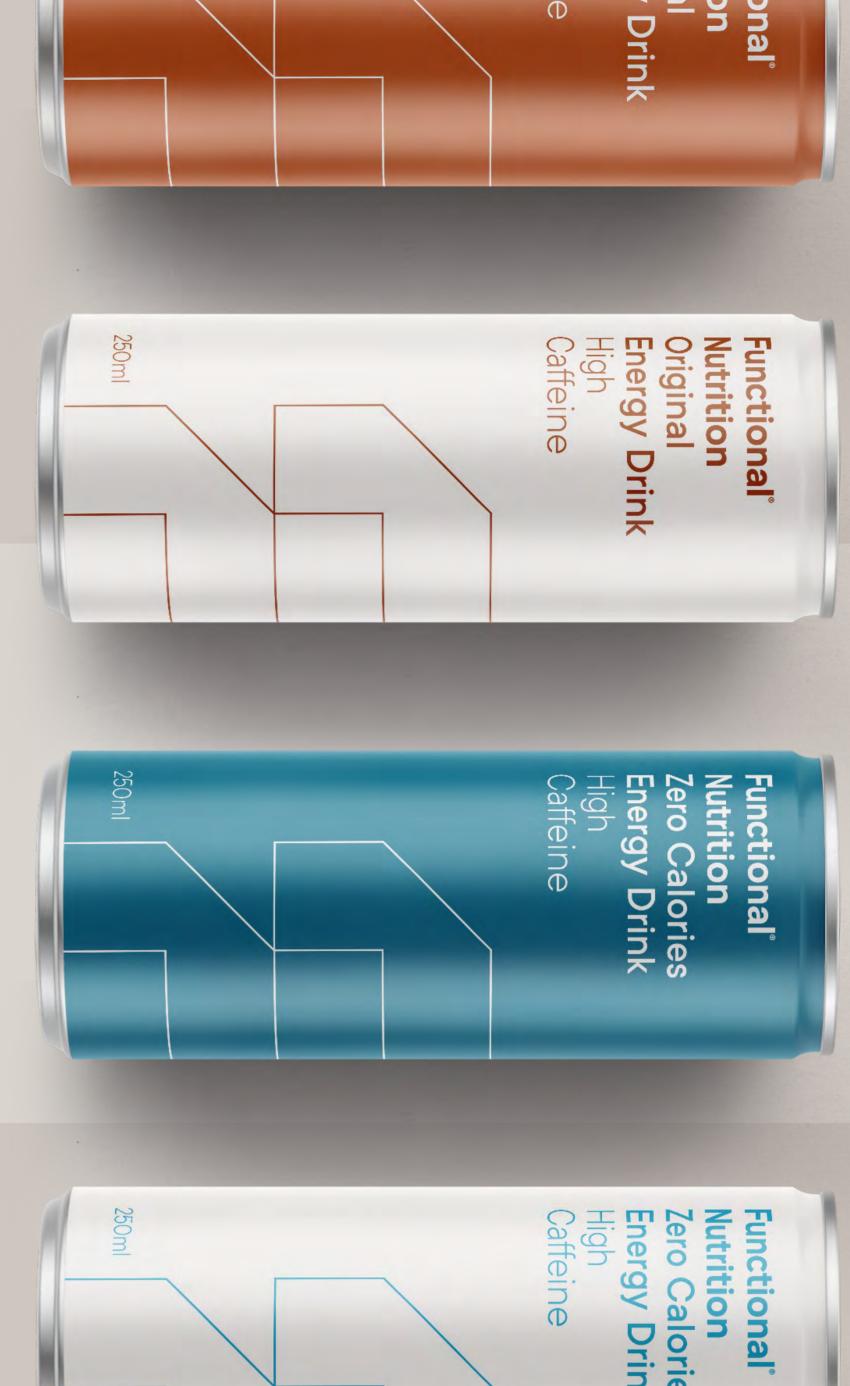

01B

Original
Energy Drink
High in caffeine.
Zero calories.
No added sugar.

**Functional** Nutrition Black Vitamin B6 & B12 + double caffeine. 250ml