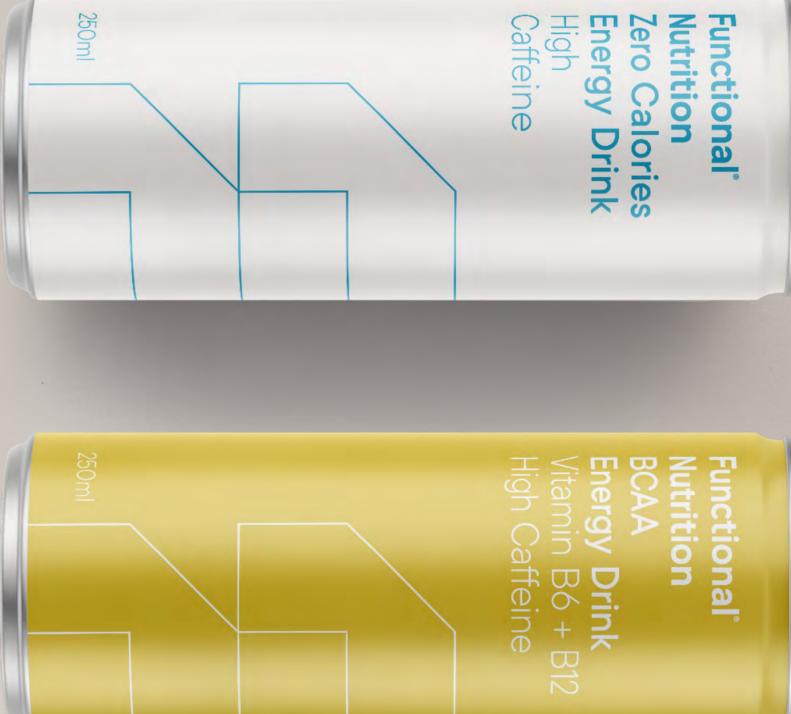

01B

Original
Energy Drink
High in caffeine.
Zero calories.
No added sugar.

**Functional** Nutrition Black Vitamin B6 & B12 + double caffeine. 250ml