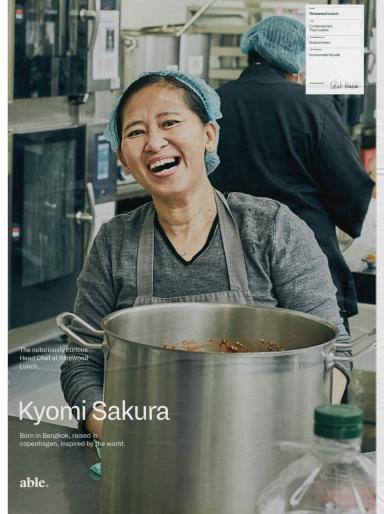

elements of food creationon: air, earth, fire

and water the color palette draws inspira-

tion from the topic itself.

the cold and calculated air of contemporary type without

sacrificing its conveniences.

KYOMI SAKURA