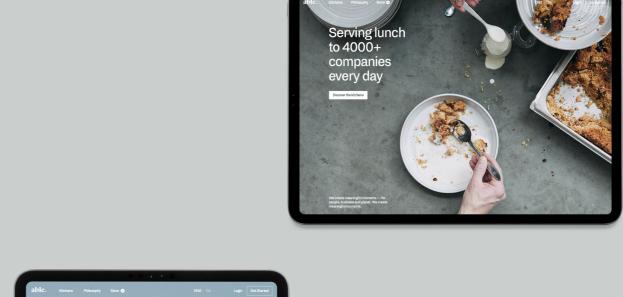

r able Taste the new

Primary Typography— Dia is a family that captures the diverse spirit of the early Grots while distilling them into a concise and cohesive family that functions as well for text as it does for display copy. Dia offers a break from

elements of food creationon: air, earth, fire

and water the color palette draws inspira-

tion from the topic itself.

the cold and calculated air of contemporary type without

sacrificing its conveniences.



KYOMI SAKURA

Able® Small Business Identity— Page 3.6 Application











Poster ADs



Local produce won't save the world.
— but at least, it hasn't traveled the globe to reach your plate.

able.







Delivery box





Outdoor





Able® Small Business Identity— Page 6.6 Digital application









Website + Digital Product