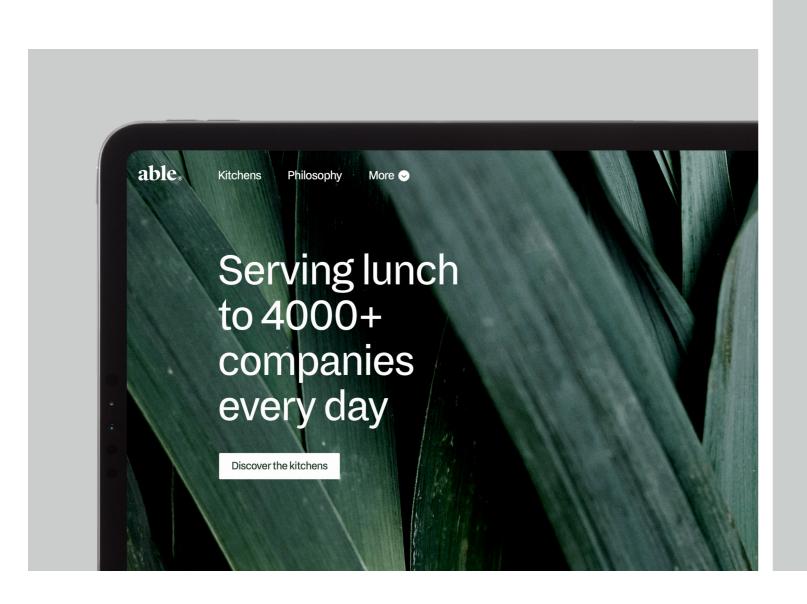

lar able Taste the new

Primary Typography— Dia is a family that captures the diverse spirit of the early Grots while distilling them into a concise and cohesive family that functions as well for text as it does for display copy. Dia offers a break from

elements of food creationon: air, earth, fire

and water the color palette draws inspira-

tion from the topic itself.

the cold and calculated air of contemporary type without

sacrificing its conveniences.



KYOMI SAKURA

Able® Small Business Identity— Page 3.6 Application











Poster ADs



Local produce won't save the world.
— but at least, it hasn't traveled the globe to reach your plate.

able.







Delivery box





Outdoor





Able® Small Business Identity— Page 6.6 Digital application









Website + Digital Product