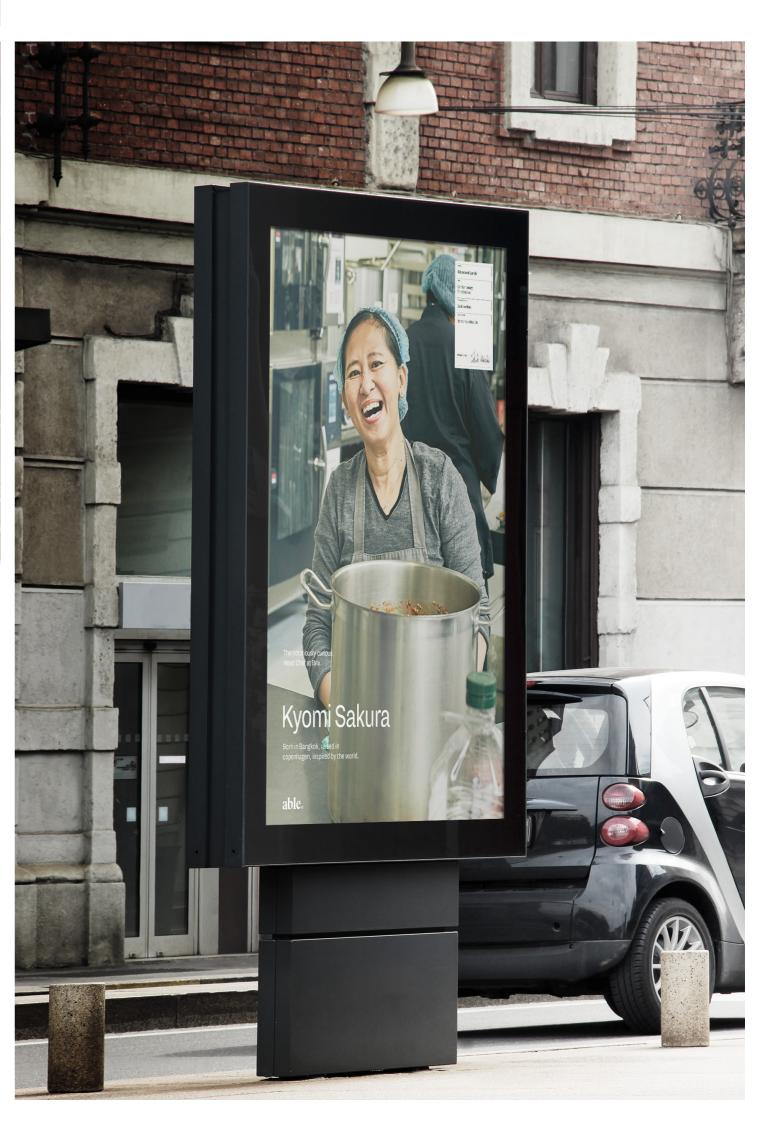

elements of food creationon: air, earth, fire

and water the color palette draws inspira-

tion from the topic itself.

the cold and calculated air of contemporary type without

sacrificing its conveniences.

KYOMI SAKURA