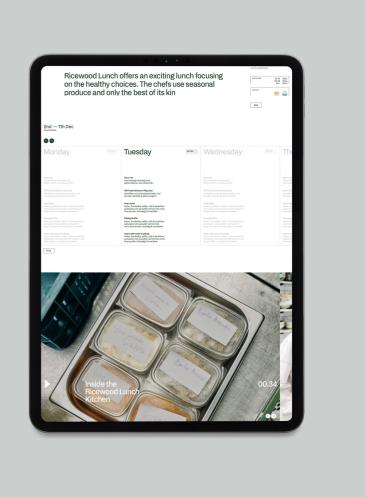

nopqrstuvwxyz 1234567890 Regular able Taste the new

Primary Typography— Dia is a family that captures the diverse spirit of the early Grots while distilling them into a concise and cohesive family that functions as well for text as it does for display copy. Dia offers a break from

elements of food creationon: air, earth, fire

and water the color palette draws inspira-

tion from the topic itself.

the cold and calculated air of contemporary type without

sacrificing its conveniences.



KYOMI SAKURA

Able® Small Business Identity— Page 3.6 Application











Poster ADs



Local produce won't save the world.
— but at least, it hasn't traveled the globe to reach your plate.

able.







Delivery box





Outdoor





Able® Small Business Identity— Page 6.6 Digital application









Website + Digital Product