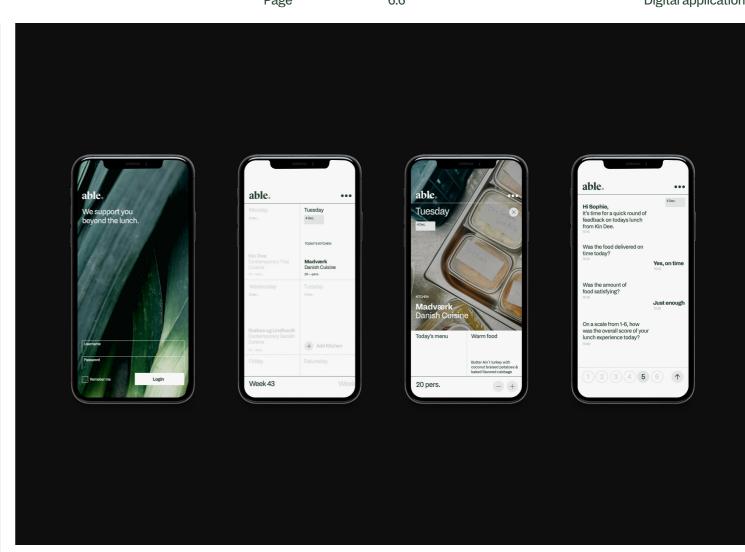

jklmnopqrstuvwxyz 1234567890 Regular able Taste the new

Primary Typography— Dia is a family that captures the diverse spirit of the early Grots while distilling them into a concise and cohesive family that functions as well for text as it does for display copy. Dia offers a break from

elements of food creationon: air, earth, fire

and water the color palette draws inspira-

tion from the topic itself.

the cold and calculated air of contemporary type without

sacrificing its conveniences.



KYOMI SAKURA

Able® Small Business Identity— Page 3.6 Application











Poster ADs



Local produce won't save the world.
— but at least, it hasn't traveled the globe to reach your plate.

able.







Delivery box





Outdoor





Able® Small Business Identity— Page 6.6 Digital application









Website + Digital Product